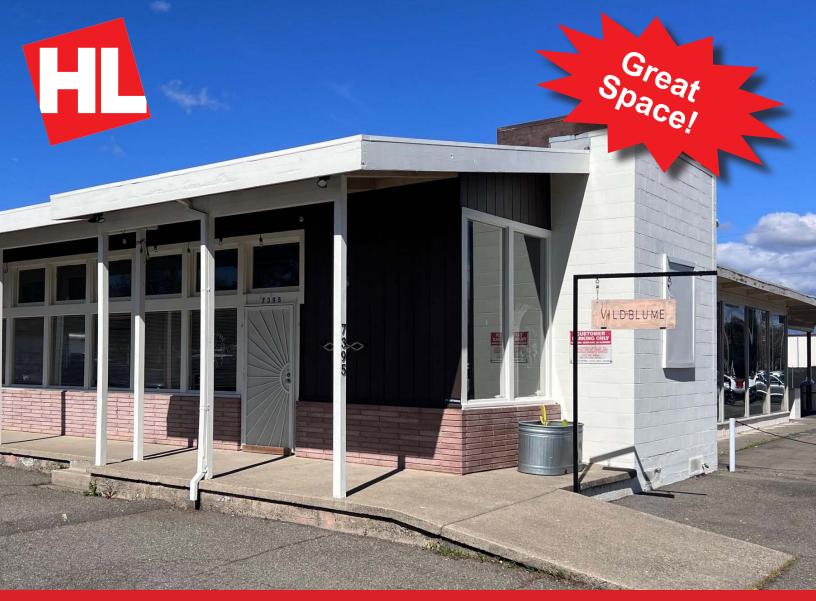

## 7395 Redwood Blvd., Novato, CA

- Central Downtown Location
- Wide Range of Uses
- 13' Ceiling Height
- Private Bathroom
- Great Signage

### 7395 Redwood Blvd., Novato, CA 94945

### **Location Description:**

The property is conveniently located close to Highway 101 and there is ample street parking and city lots which is surrounded by lively restaurants, cafes, coffee shops, gas stations, banks, and is less than 1 mile from the San Marin Smart train station.