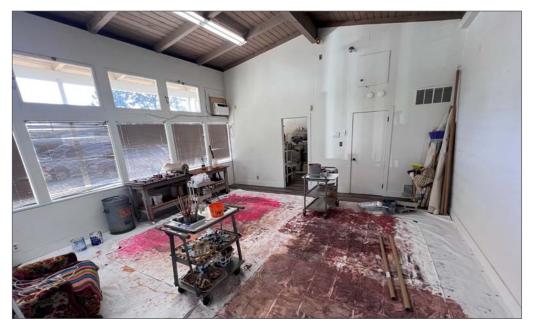

### **Property Description:**

This Novato retail space features 13-foot ceilings in a great location. The space includes new flooring, a private restroom, and a HVAC unit.

### **Space Information/Features:**

Total Available Square Feet: 900 +/- sq. ft. (owner building plans are source,

agents have not verified square footage)

Retail Type: Street Divisible: No

Signage: Yes, on sign
Parking: 2 Assigned spaces