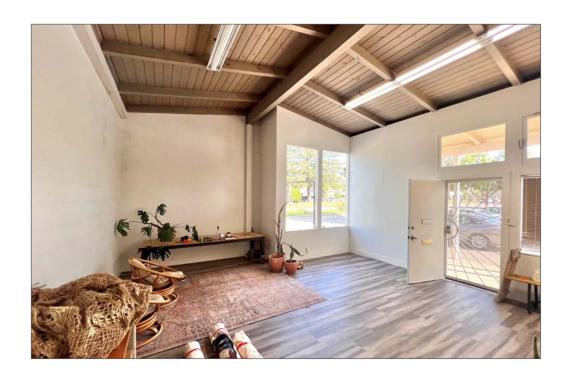

### **Property Description:**

This Novato retail space features 13-foot ceilings in a great location. The space includes new flooring, a private restroom, and a HVAC unit.

### **Space Information/Features:**

Total Available Square Feet: 900 +/- sq. ft. (owner building plans are source,

agents have not verified square footage)

Retail Type: Street Divisible: No

Signage: Yes, on sign
Parking: 2 Assigned spaces