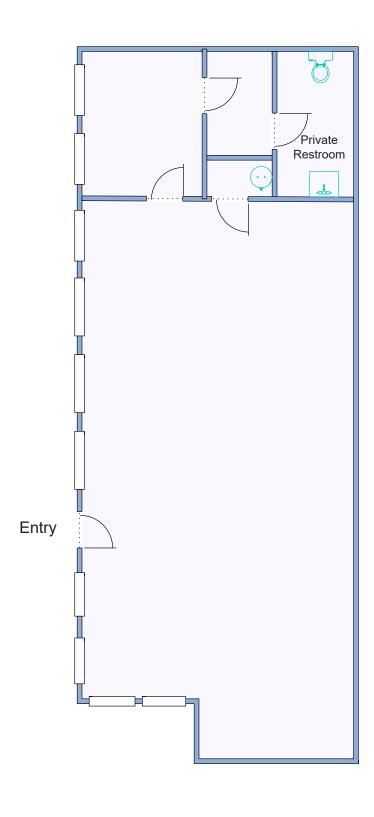

### **Space Information/Features:**

Total Available Square Feet: 900 +/- sq. ft. (owner building plans are source,

agents have not verified square footage)

Retail Type: Street Divisible: No

Signage: Yes, on sign
Parking: 2 Assigned spaces

### **Building Information/Features:**

Total Building Square Feet: 1,788 +/- sq. ft.

Year Constructed/Renovated: 1956

Zoning Designation: CDR: D:H (Downtown Core Retail:Downtown Novato

Specific Plan:Historic)