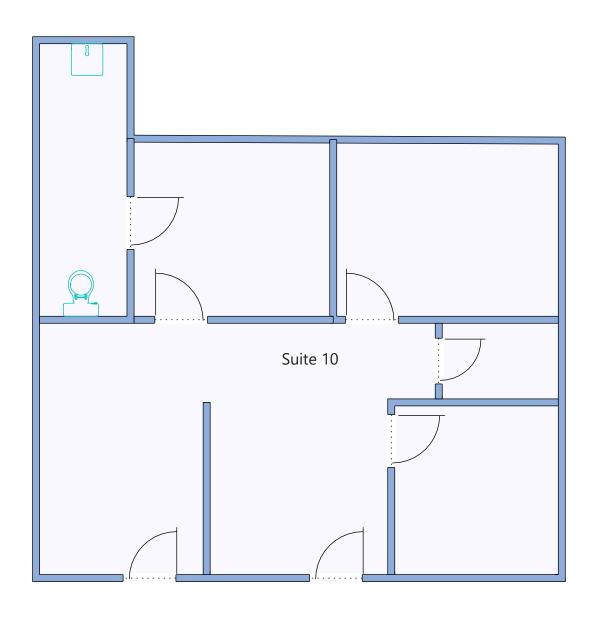

#### **Building/Space Description:**

A single story dental/office building, with 8 suites ranging in size from 566 sq.ft. to 1,540 +/- sq.ft. Most suites are currently occupied by dentists. Suite 10 consists of 3 private offices, a private restroom and an inviting recetion area.

920 Northgate Drive, Suite 10, San Rafael, CA 94903

Floor Plan Not to Scale For Illustration Only