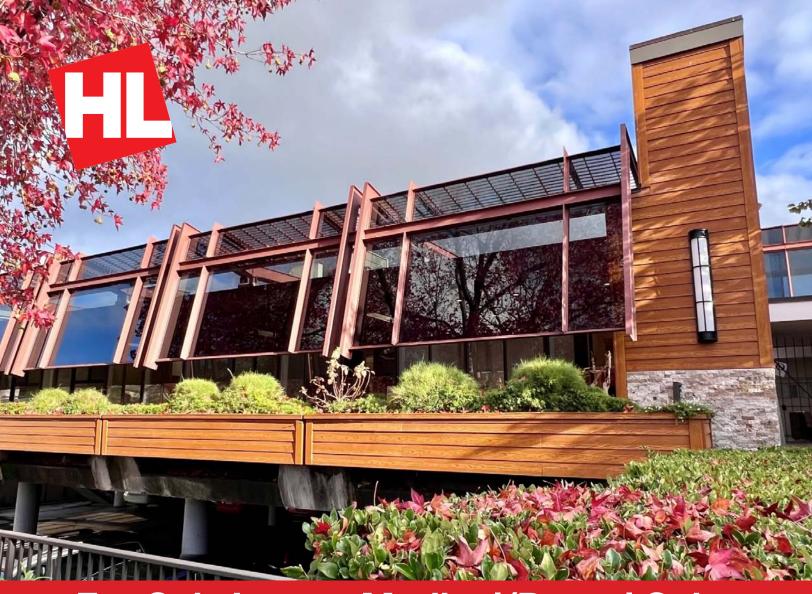

### 920 Northgate Drive, Suite 10, San Rafael, CA

- Dental Office
- Lots of Light
- Heat and Air Conditioning
- Restroom
- Reception Room

#### **Building/Space Description:**

A single story dental/office building, with 8 suites ranging in size from 566 sq.ft. to 1,540 +/- sq.ft. Most suites are currently occupied by dentists. Suite 10 consists of 3 private offices, a private restroom and an inviting recetion area.

#### **Location Description:**

This medical office complex is located in North San Rafael with easy access off Freitas Parkway exit of Highway 101. Just north of Marin Civic Center, adjacent to the Northgate Shopping Center.