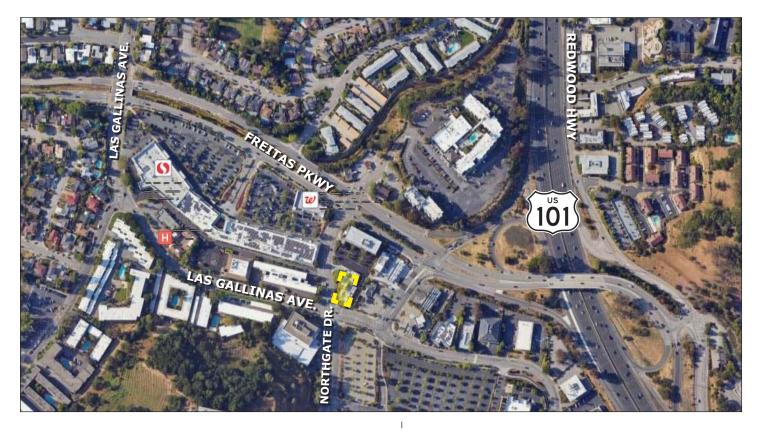

#### **Location Description:**

This medical office complex is located in North San Rafael with easy access off Freitas Parkway exit of Highway 101. Just north of Marin Civic Center, adjacent to the Northgate Shopping Center.