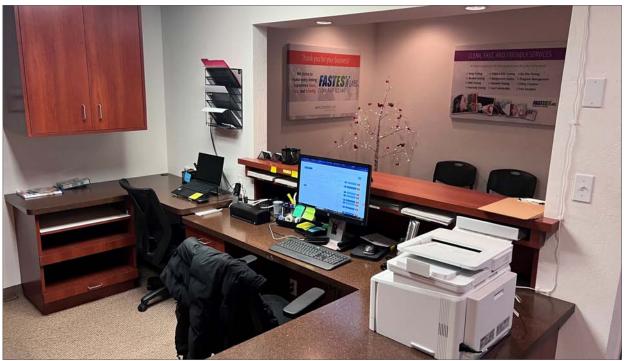

#### **Building/Space Description:**

A single story dental/office building, with 8 suites ranging in size from 566 sq.ft. to 1,540 +/- sq.ft. Most suites are currently occupied by dentists. Suite 10 consists of 3 private offices, a private restroom and an inviting recetion area.

### 920 Northgate Drive, Suite 10, San Rafael, CA

- Dental Office
- Lots of Light
- Heat and Air Conditioning
- Restroom
- Reception Room