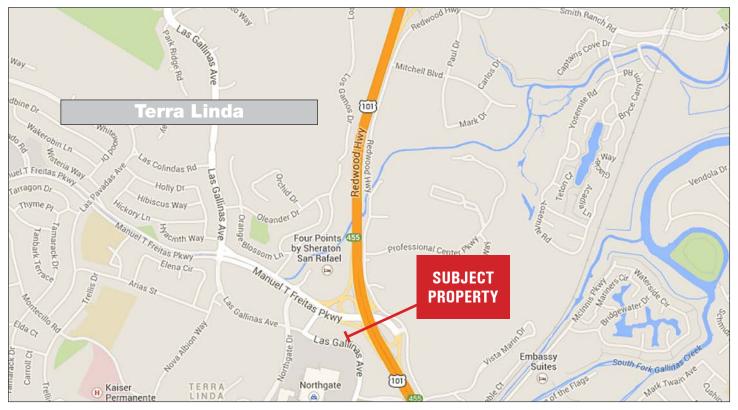

#### **Location Description:**

This medical office complex is located in North San Rafael with easy access off Freitas Parkway exit of Highway 101. Just north of Marin Civic Center, adjacent to the Northgate Shopping Center.