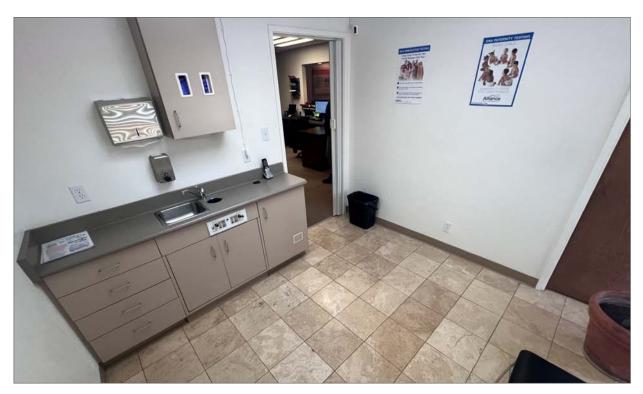

### 920 Northgate Drive, Suite 10, San Rafael, CA

- Dental Office
- Lots of Light
- Heat and Air Conditioning
- Restroom
- Reception Room

#### **Building/Space Description:**

A single story dental/office building, with 8 suites ranging in size from 566 sq.ft. to 1,540 +/- sq.ft. Most suites are currently occupied by dentists. Suite 10 consists of 3 private offices, a private restroom and an inviting recetion area.