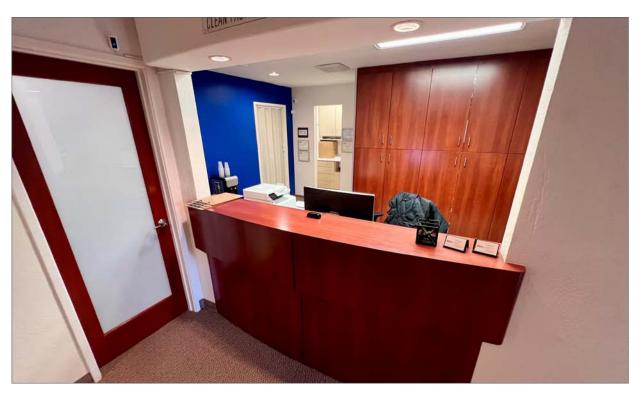

#### **Building/Space Description:**

A single story dental/office building, with 8 suites ranging in size from 566 sq.ft. to 1,540 +/- sq.ft. Most suites are currently occupied by dentists. Suite 10 consists of 3 private offices, a private restroom and an inviting recetion area.

### 920 Northgate Drive, Suite 10, San Rafael, CA

- Dental Office
- Lots of Light
- Heat and Air Conditioning
- Restroom
- Reception Room