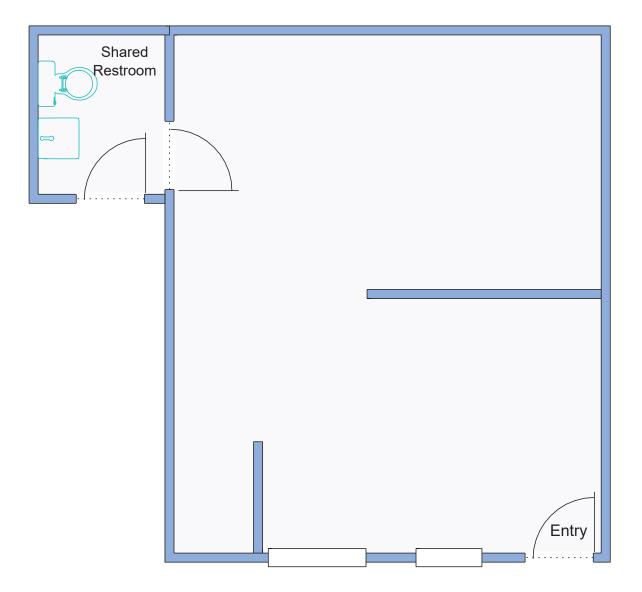

### **Space Information/Features:**

| Total Available Square Feet: | 302 +/- sq. ft. (owner building plans are source, agents have not verified square footage) |
|------------------------------|--------------------------------------------------------------------------------------------|
| Retail Type:                 | Street                                                                                     |
| Divisible:                   | No                                                                                         |
| Signage:                     | Yes, on sign                                                                               |
| Parking:                     | 2 Assigned spaces                                                                          |
|                              |                                                                                            |