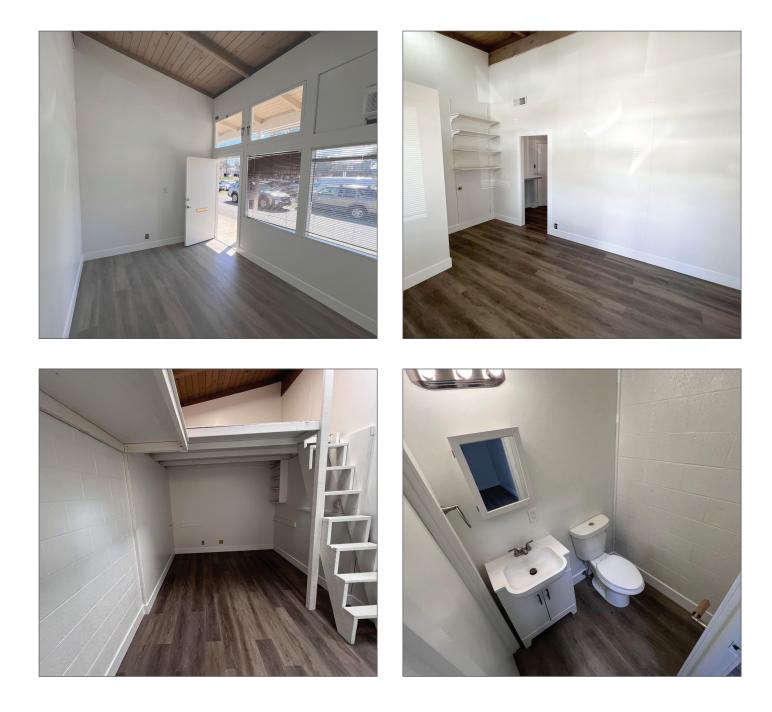

### **Property Description:**

This Novato retail space features 13-foot ceilings in a great location. The space includes new flooring, a shared restroom, and a HVAC unit.

### **Space Information/Features:**

| Total Available Square Feet: | 302 +/- sq. ft. (owner building plans are source, agents have not verified square footage) |
|------------------------------|--------------------------------------------------------------------------------------------|
| Retail Type:                 | Street                                                                                     |
| Divisible:                   | No                                                                                         |
| Signage:                     | Yes, on sign                                                                               |
| Parking:                     | 2 Assigned spaces                                                                          |
|                              |                                                                                            |