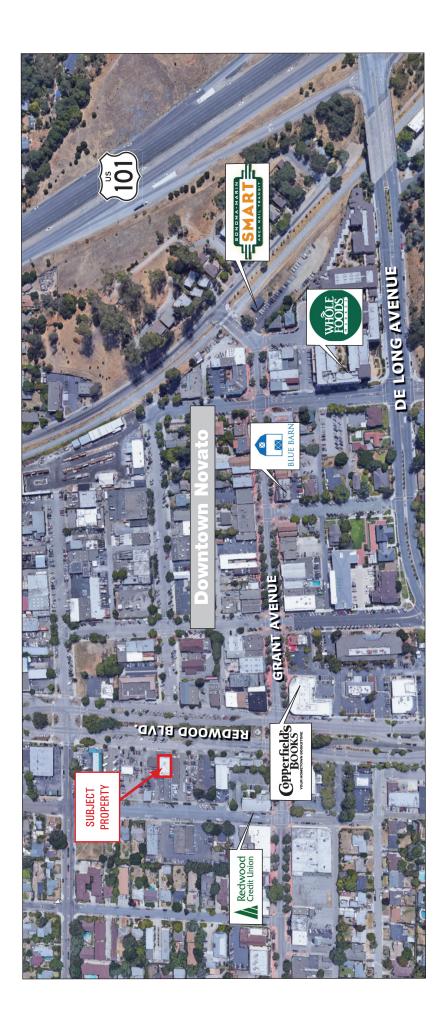

### **Location Description:**

The property is conveniently located close to Highway 101 and there is ample street parking and city lots which is surrounded by lively restaurants, cafes, coffee shops, gas stations, banks, and is less than 1 mile from the San Marin Smart train station.