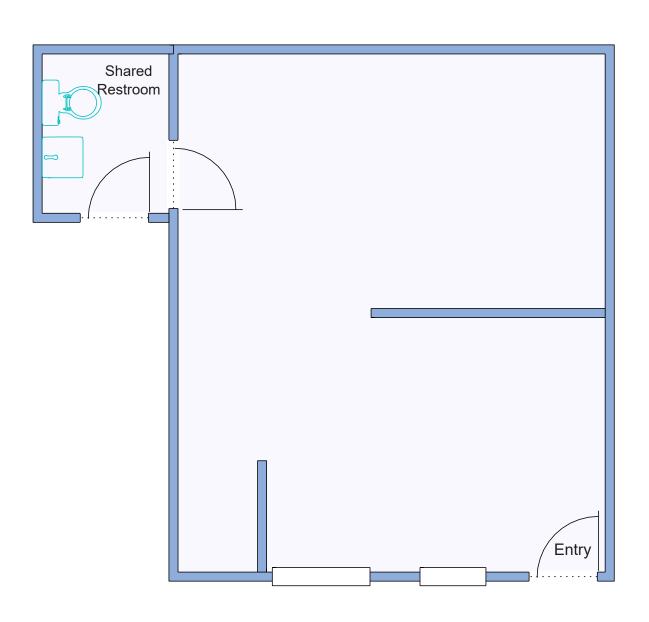

## 7395 Redwood Blvd., Suite A, Novato, CA

- Central Downtown Location
- Wide Range of Uses
- 13' Ceiling Height
- Shared Bathroom
- Signage

### **Property Description:**

This Novato retail space features 13-foot ceilings in a great location. The space includes new flooring, a shared restroom, and a HVAC unit.

### **Space Information/Features:**

Total Available Square Feet: 302 +/- sq. ft. (owner building plans are source,

agents have not verified square footage)

Retail Type: Street Divisible: No

Signage: Yes, on sign
Parking: 2 Assigned spaces