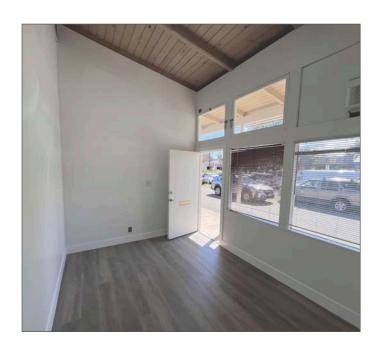

### **Property Description:**

This Novato retail space features 13-foot ceilings in a great location. The space includes new flooring, a shared restroom, and a HVAC unit.

### **Space Information/Features:**

Total Available Square Feet: 302 +/- sq. ft. (owner building plans are source,

agents have not verified square footage)

Retail Type: Street Divisible: No

Signage: Yes, on sign
Parking: 2 Assigned spaces