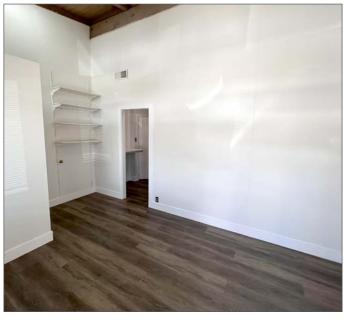

### **Property Description:**

This Novato retail space features 13-foot ceilings in a great location. The space includes new flooring, a shared restroom, and a HVAC unit.