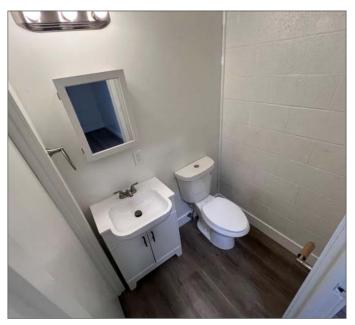

### **Property Description:**

This Novato retail space features 13-foot ceilings in a great location. The space includes new flooring, a shared restroom, and a HVAC unit.

## 7395 Redwood Blvd., Suite A, Novato, CA

- Central Downtown Location
- Wide Range of Uses
- 13' Ceiling Height
- Shared Bathroom
- Signage