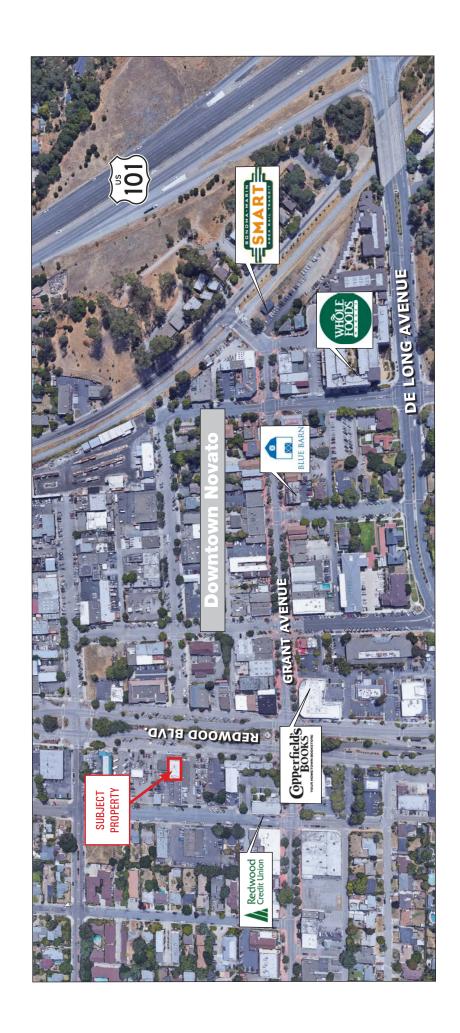

### **Location Description:**

The property is conveniently located close to Highway 101 and there is ample street parking and city lots which is surrounded by lively restaurants, cafes, coffee shops, gas stations, banks, and is less than 1 mile from the San Marin Smart train station.