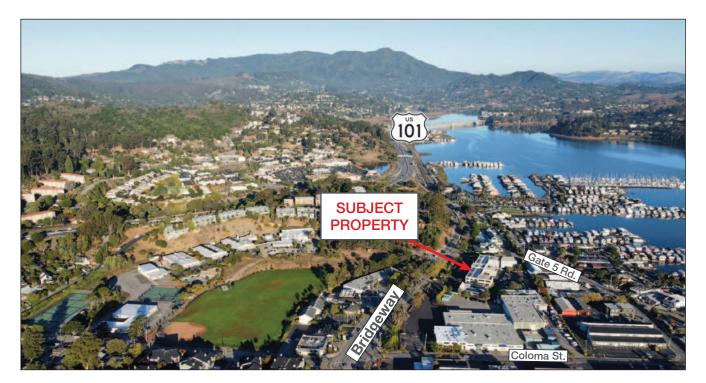

#### **Location Description:**

Ideally situated in Sausalito's commercial corridor, 3030 Bridgeway offers exceptional accessibility and convenience. Just minutes from Highway 101, the property provides seamless connections to Marin, San Francisco, and the greater Bay Area. Its proximity to the Marin Gateway Shopping Center ensures easy access to a variety of restaurants, retail stores, and essential services, making it an ideal location for professionals seeking a well-served business hub. The surrounding area offers a mix of commercial and recreational amenities, with scenic waterfront views and an inviting atmosphere that enhances the work-life experience.