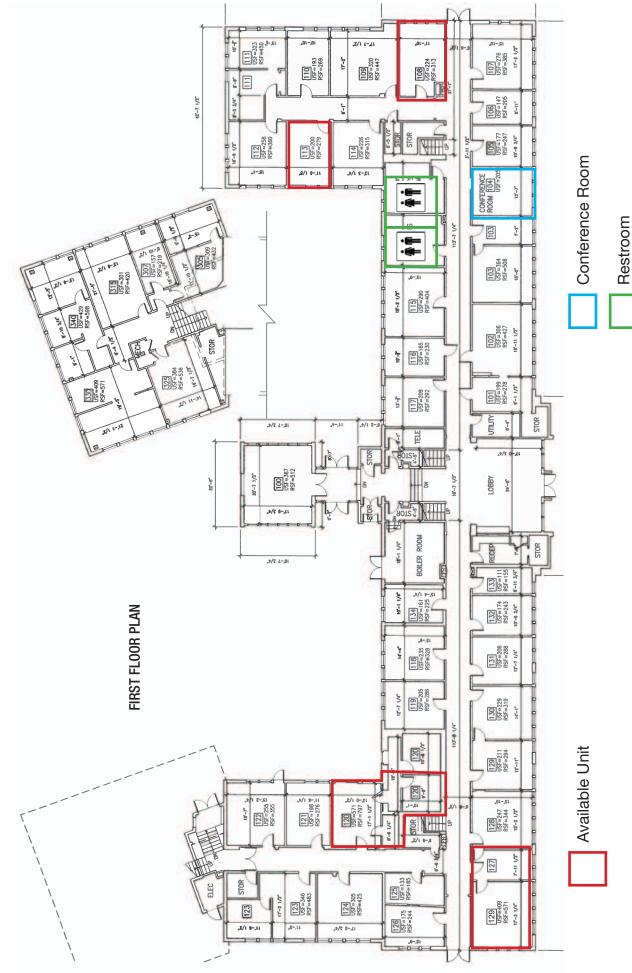

#### **Space Information/Features:**

Total Available Square Feet:

Number of Parking Spaces:

189 - 797+/- sq.ft.(Agents have not verified square footage.)101 Unassigned/Unreserved

| Suite No. | Size            | Rent/Mo. |
|-----------|-----------------|----------|
| 200       | 189 +/- sq. ft. | \$ 660   |
| 210       | 218 +/- sq. ft. | \$ 763   |
| 245       | 257 +/- sq. ft. | \$ 800   |
| 217       | 232 +/- sq. ft. | \$ 815   |
| 113       | 279 +/- sq. ft. | \$ 975   |
| 108       | 313 +/- sq. ft. | \$ 1,095 |
| 231       | 421 +/- sq. ft. | \$ 1,265 |
| 127       | 571 +/- sq. ft. | \$ 1,713 |
| 120       | 797 +/- sq. ft. | \$ 2,500 |