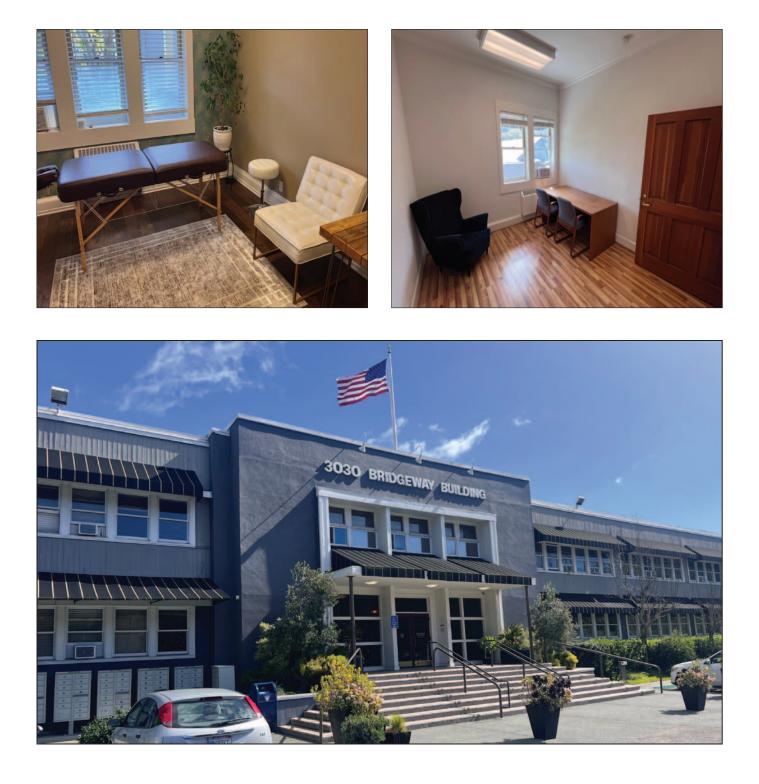

## 3030 Bridgeway, Sausalito, CA

- On-Site Mangement
- Ample Parking
- Flagship Building
- Close to Hwy. 101
- Beautiful Lobby
- Building Conference Room

#### **Building/Space Description:**

3030 Bridgeway offers a professional and energy-efficient office environment in Sausalito's thriving business district. Designed to accommodate a diverse mix of professionals, the building features executive-style offices with flexible configurations to suit businesses of all sizes. A 76,000-kilowatt solar array enhances sustainability while reducing operational costs. Tenants benefit from on-site parking, a resident manager, and a well-maintained workspace that supports productivity. Modernized interiors, a shared conference room, and common-area amenities create a professional yet inviting atmosphere. With its strategic location and updated facilities, 3030 Bridgeway provides an ideal setting for businesses looking for a well-connected and efficient workspace.