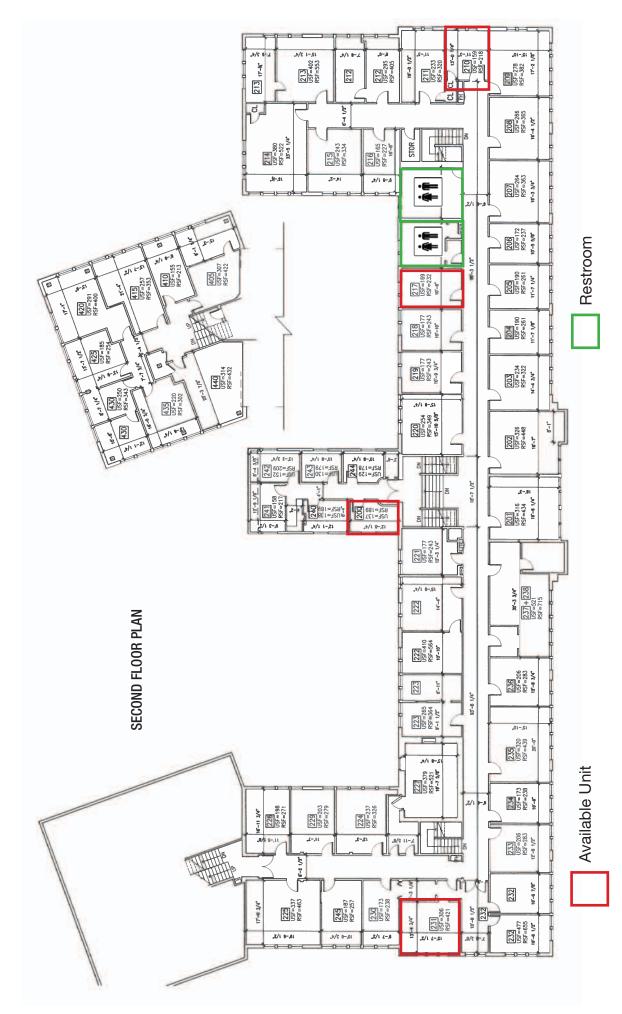

#### **Space Information/Features:**

Total Available Square Feet:

Number of Parking Spaces:

189 - 797+/- sq.ft.(Agents have not verified square footage.)101 Unassigned/Unreserved

| Suite No. | Size            | Rent/Mo. |
|-----------|-----------------|----------|
| 200       | 189 +/- sq. ft. | \$ 660   |
| 210       | 218 +/- sq. ft. | \$ 763   |
| 245       | 257 +/- sq. ft. | \$ 800   |
| 217       | 232 +/- sq. ft. | \$ 815   |
| 113       | 279 +/- sq. ft. | \$ 975   |
| 108       | 313 +/- sq. ft. | \$ 1,095 |
| 231       | 421 +/- sq. ft. | \$ 1,265 |
| 127       | 571 +/- sq. ft. | \$ 1,713 |
| 120       | 797 +/- sq. ft. | \$ 2,500 |