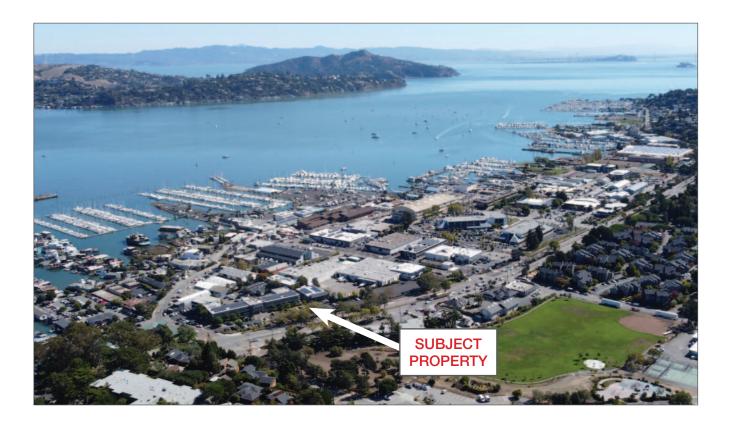

#### **Location Description:**

Ideally situated in Sausalito's commercial corridor, 3030 Bridgeway offers exceptional accessibility and convenience. Just minutes from Highway 101, the property provides seamless connections to Marin, San Francisco, and the greater Bay Area. Its proximity to the Marin Gateway Shopping Center ensures easy access to a variety of restaurants, retail stores, and essential services, making it an ideal location for professionals seeking a well-served business hub. The surrounding area offers a mix of commercial and recreational amenities, with scenic waterfront views and an inviting atmosphere that enhances the work-life experience.