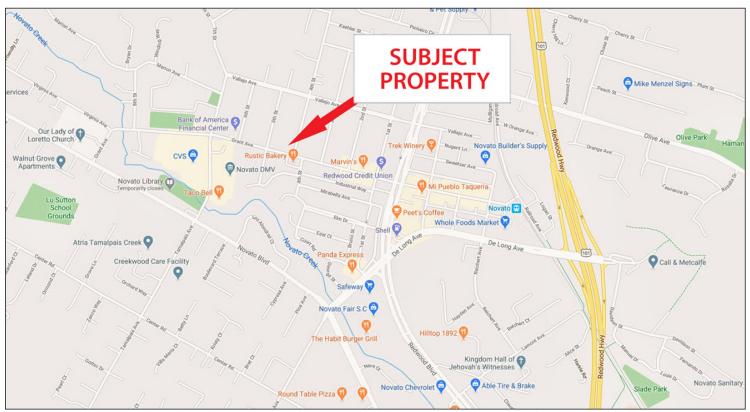

#### **Location Description:**

This property is located in central downtown Novato close to banks, restaurants, and many retail services.

1300 Grant Avenue, Suite 202, Novato, CA 94945

1300 Grant Avenue, Suite 202, Novato, CA 94945

Click here to View in Google Maps

No warranty or representation, express or implied, is made as to the accuracy of the information contained herein, and same is submitted subject to errors, omissions, change of price, rental or other conditions, withdrawal without notice, and to any special listing conditions imposed by our principals. The prospective purchaser/lessee should independently verify all information.