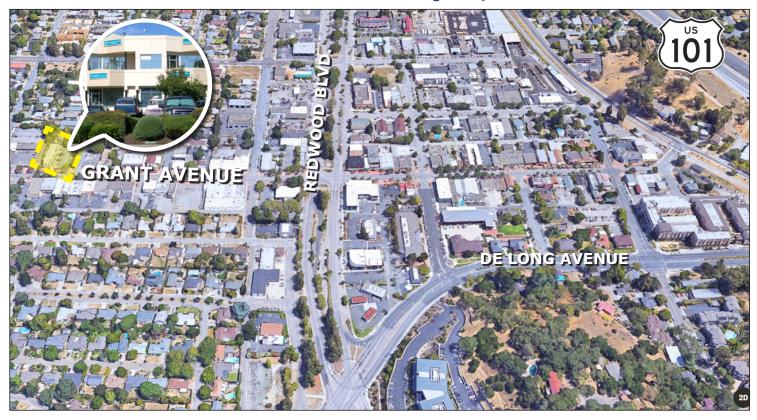

### 1300 Grant Avenue, Suite 202, Novato, CA 94945

#### **Location Description:**

This property is located in central downtown Novato close to banks, restaurants, and many retail services.