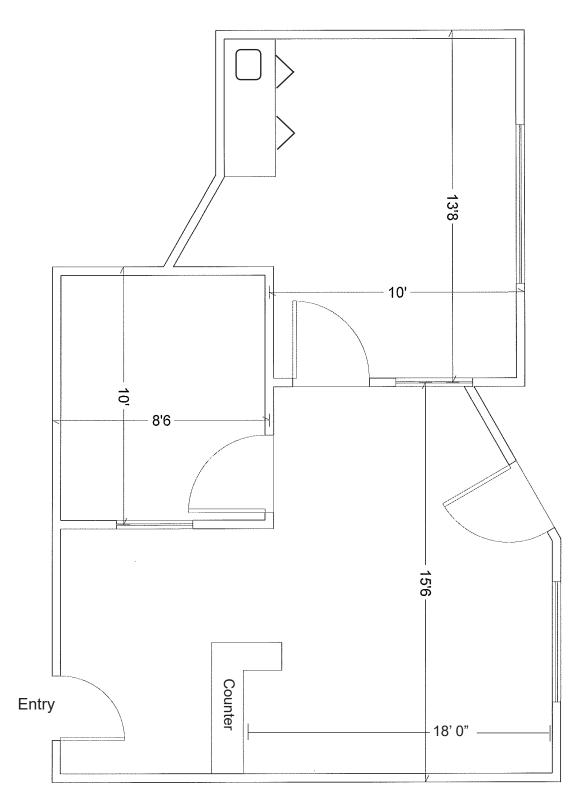

### **Property Description:**

This second floor office suite includes a private office, a reception area and central work area. There is a private balcony off the private office. Exterior signage space available. Two allocated, unreserved parking spaces.

#### **Space Information/Features:**

| Total Available Square Feet: | 700 +/- sq. ft. (the owner is source, agent has not verified square footage) |
|------------------------------|------------------------------------------------------------------------------|
| Office Type:                 | Street                                                                       |
| Divisible:                   | No                                                                           |
| Parking:                     | 24 unreserved, shared spaces on site.                                        |

1300 Grant Avenue, Suite 202, Novato, CA 94945

Measurements are Approximate Floor Plan Not to Scale