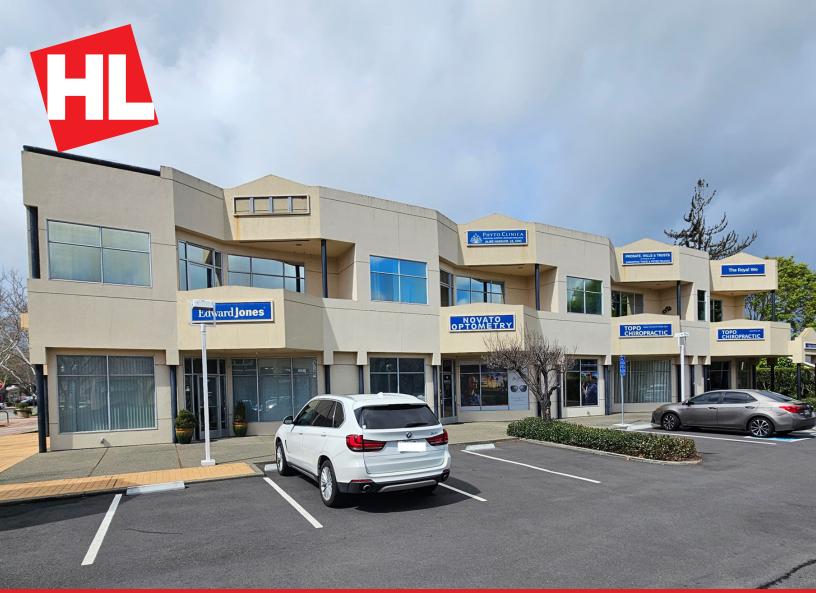

# 1300 Grant Avenue, Suite 202, Novato, CA

- Two Private Offices
- Reception and Central Work Area
- Wet Bar
- 2nd Floor with Private Balcony
- Central Downtown Location
- Exterior Signage
- Security Controlled Building Entrance

### 1300 Grant Avenue, Suite 202, Novato, CA 94945

### **Property Description:**

This second floor office suite includes a private office, a reception area and central work area. There is a private balcony off the private office. Exterior signage space available. Two allocated, unreserved parking spaces.

#### **Location Description:**

This property is located in central downtown Novato close to banks, restaurants, and many retail services.