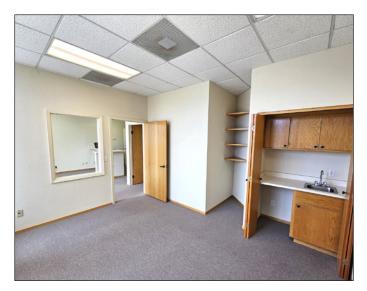

# 1300 Grant Avenue, Suite 202, Novato, CA

- Two Private Offices
- Reception and Central Work Area
- Wet Bar
- 2nd Floor with Private Balcony
- Central Downtown Location
- Exterior Signage
- Security Controlled Building Entrance

### **Property Description:**

This second floor office suite includes a private office, a reception area and central work area. There is a private balcony off the private office. Exterior signage space available. Two allocated, unreserved parking spaces.