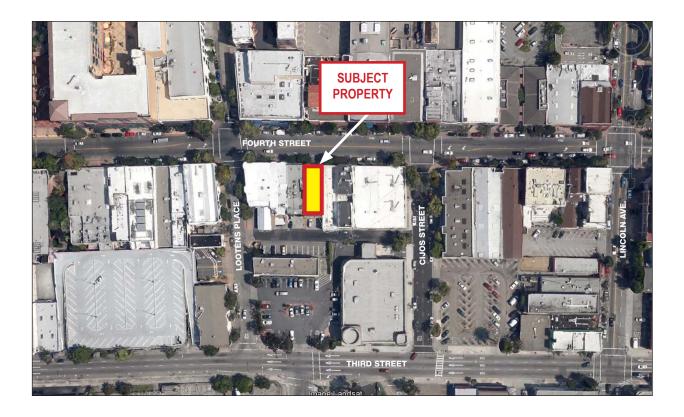

### **Location Description:**

Prime downtown San Rafael location on Fourth Street, surrounded by vibrant retail, dining, and service businesses. This highly walkable area benefits from steady foot traffic and strong visibility. Convenient access to Highway 101 ensures easy connectivity for clients and customers, with additional parking available nearby.

# 877 Fourth Street, Suite B, San Rafael, CA 94901

Click here to View in Google Maps

ī

877 Fourth Street, San Rafael, CA 94901