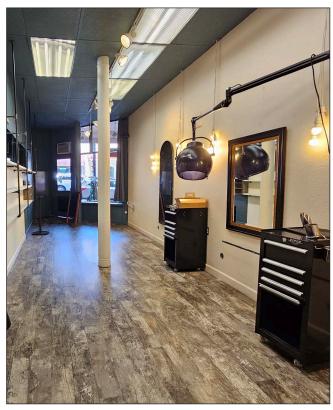

### **Building/Space Description:**

This boutique retail space is in the heart of Downtown San Rafael. This highly visible storefront is ideal for a salon or specialty retail, featuring two fully plumbed salon chairs ready for immediate use. The space includes a dedicated private restroom, a convenient rear entrance leading to additional parking, and long-term parking available on the block. Perfectly positioned in a high-traffic area, this space offers excellent exposure and accessibility for both clients and business owners alike.

### **Space Information/Features:**

Total Available Square Feet: 642 +/- sq. ft.

Retail Type: Street Divisible: No

Parking: 1 space available: \$75/mo