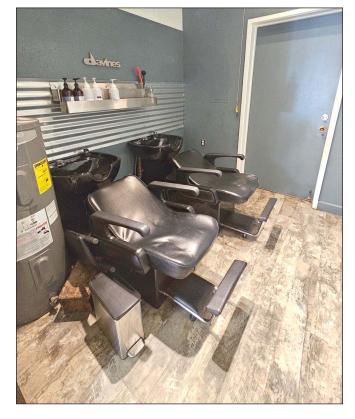

### **Building/Space Description:**

This boutique retail space is in the heart of Downtown San Rafael. This highly visible storefront is ideal for a salon or specialty retail, featuring two fully plumbed salon chairs ready for immediate use. The space includes a dedicated private restroom, a convenient rear entrance leading to additional parking, and long-term parking available on the block. Perfectly positioned in a high-traffic area, this space offers excellent exposure and accessibility for both clients and business owners alike.