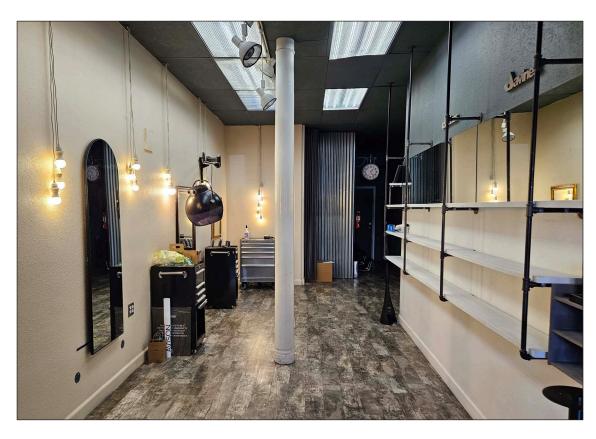

### **Building/Space Description:**

This boutique retail space is in the heart of Downtown San Rafael. This highly visible storefront is ideal for a salon or specialty retail, featuring two fully plumbed salon chairs ready for immediate use. The space includes a dedicated private restroom, a convenient rear entrance leading to additional parking, and long-term parking available on the block. Perfectly positioned in a high-traffic area, this space offers excellent exposure and accessibility for both clients and business owners alike.

### **Space Information/Features:**

Total Available Square Feet: 642 +/- sq. ft.

Retail Type: Street Divisible: No

Parking: 1 space available: \$75/mo