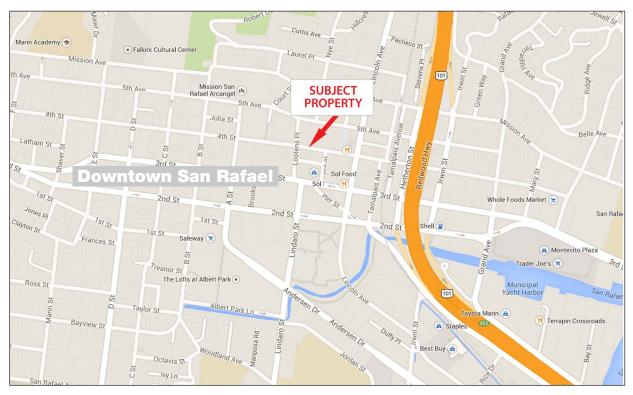

### **Location Description:**

Prime downtown San Rafael location on Fourth Street, surrounded by vibrant retail, dining, and service businesses. This highly walkable area benefits from steady foot traffic and strong visibility. Convenient access to Highway 101 ensures easy connectivity for clients and customers, with additional parking available nearby.

# 877 Fourth Street, Suite B, San Rafael, CA 94901

Click here to View in Google Maps

ī

877 Fourth Street, San Rafael, CA 94901