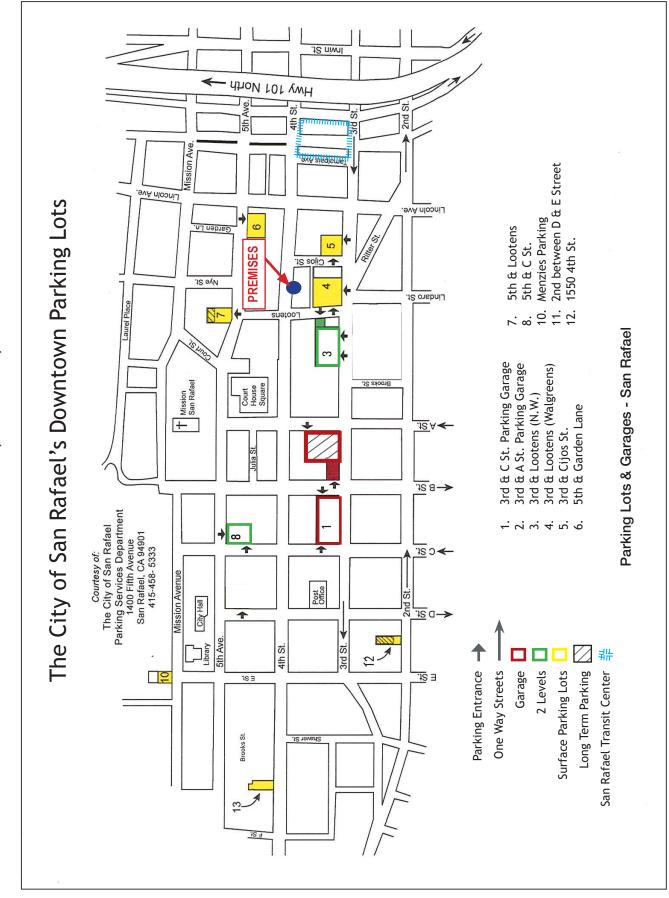

### **Location Description:**

Prime downtown San Rafael location on Fourth Street, surrounded by vibrant retail, dining, and service businesses. This highly walkable area benefits from steady foot traffic and strong visibility. Convenient access to Highway 101 ensures easy connectivity for clients and customers, with additional parking available nearby.

### **Space Information/Features:**

Total Available Square Feet: 642 +/- sq. ft.

Retail Type: Street Divisible: No

Parking: 1 space available: \$75/mo