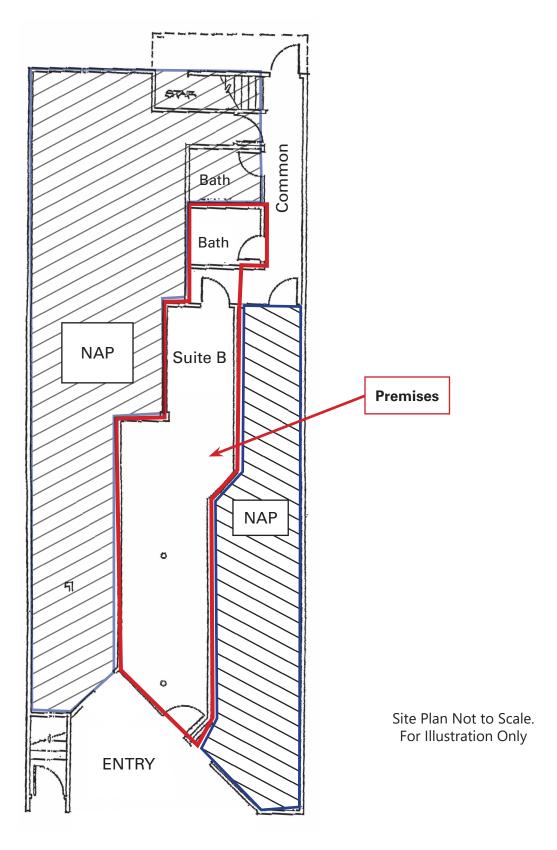

### **Building/Space Description:**

This boutique retail space is in the heart of Downtown San Rafael. This highly visible storefront is ideal for a salon or specialty retail, featuring two fully plumbed salon chairs ready for immediate use. The space includes a dedicated private restroom, a convenient rear entrance leading to additional parking, and long-term parking available on the block. Perfectly positioned in a high-traffic area, this space offers excellent exposure and accessibility for both clients and business owners alike.

### **Space Information/Features:**

Total Available Square Feet: 642 +/- sq. ft.

Retail Type: Street Divisible: No

Parking: 1 space available: \$75/mo