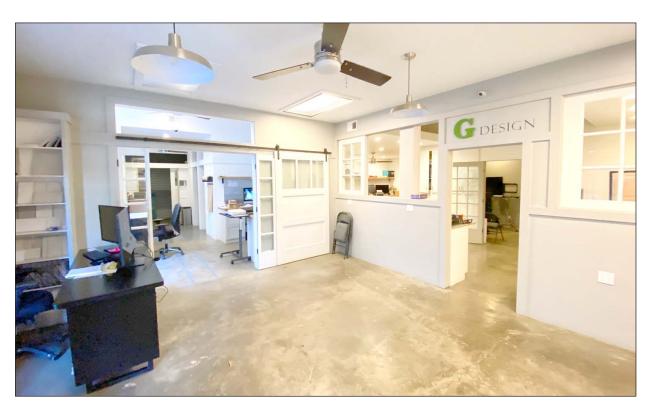

#### **Building/Space Description:**

This warehouse space includes 2 roll-up doors, private offices, a private restroom and a kitchen.

#### **Space Information/Features:**

Total Available Square Feet: 2,760 +/- sq. ft. (the owner is source, agent

has not verified square footage)

Ceiling Clear Height: 13' +/- Feet
Power Available at Sub-Panel: 100 amp
Parking Spaces: 1 included