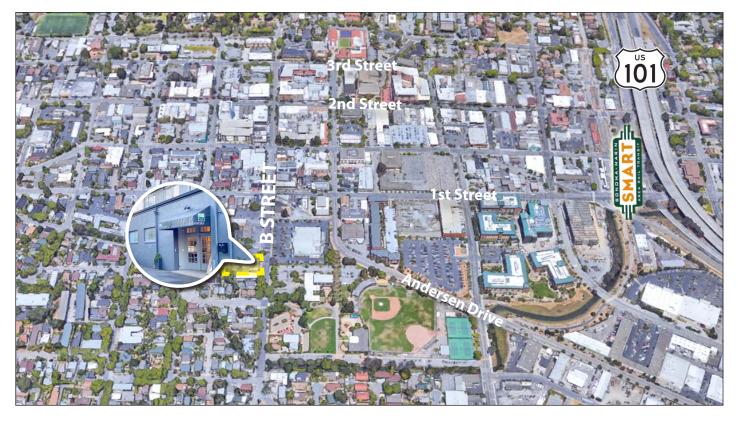

#### 615 B Street, Unit 1B, San Rafael, CA 94901

#### **Location Description:**

The property is situated in a very convenient location, just five blocks from Highway 101, Downtown San Rafael and it's transportation center, and adjacent to Safeway Center.

615 B Street, Unit 1B, San Rafael, CA 94901

Click here to View in Google Maps

No warranty or representation, express or implied, is made as to the accuracy of the information contained herein, and same is submitted subject to errors, omissions, change of price, rental or other conditions, withdrawal without notice, and to any special listing conditions imposed by our principals. The prospective purchaser/lessee should independently verify all information.