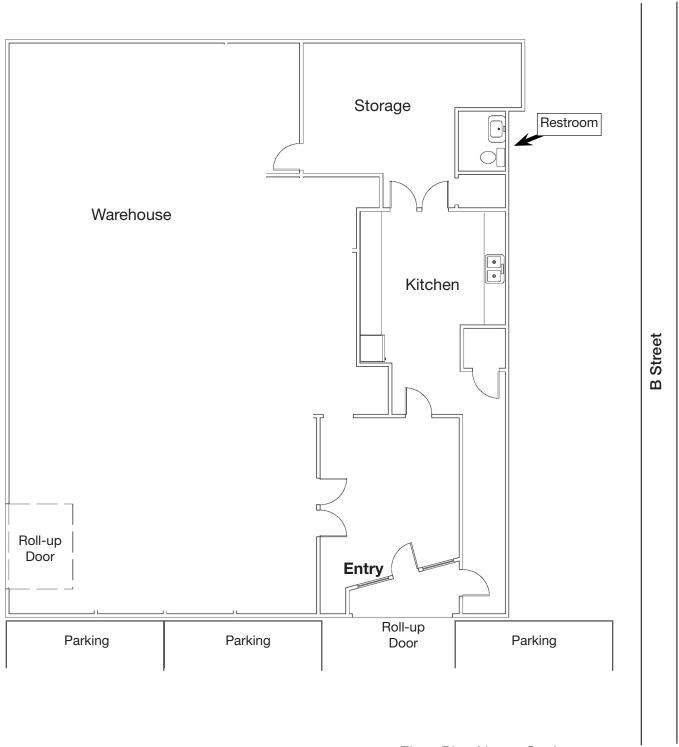

#### **Building/Space Description:**

This warehouse space includes 2 roll-up doors, private offices, a private restroom and a kitchen.

#### **Space Information/Features:**

Total Available Square Feet: 2,760 +/- sq. ft. (the owner is source, agent

has not verified square footage)

Ceiling Clear Height: 13' +/- Feet
Power Available at Sub-Panel: 100 amp
Parking Spaces: 1 included

Number of Roll-up Doors: Two Warehouse Ceiling Insulated: No

615 B Street, Unit 1B, San Rafael, CA 94901

Floor Plan Not to Scale