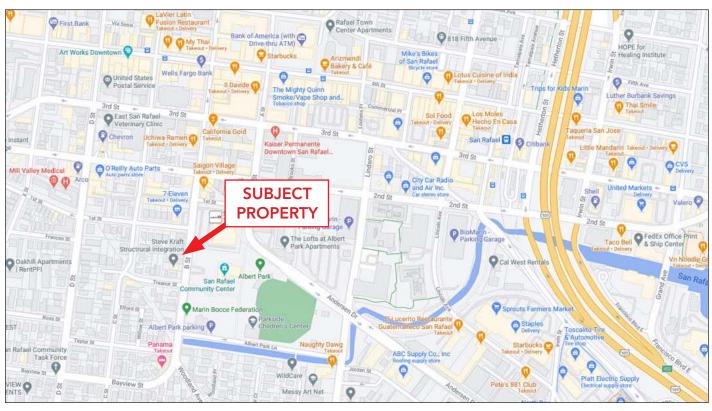

#### 615 B Street, Unit 1B, San Rafael, CA 94901

#### **Location Description:**

The property is situated in a very convenient location, just five blocks from Highway 101, Downtown San Rafael and it's transportation center, and adjacent to Safeway Center.

615 B Street, Unit 1B, San Rafael, CA 94901

Click here to View in Google Maps

No warranty or representation, express or implied, is made as to the accuracy of the information contained herein, and same is submitted subject to errors, omissions, change of price, rental or other conditions, withdrawal without notice, and to any special listing conditions imposed by our principals. The prospective purchaser/lessee should independently verify all information.