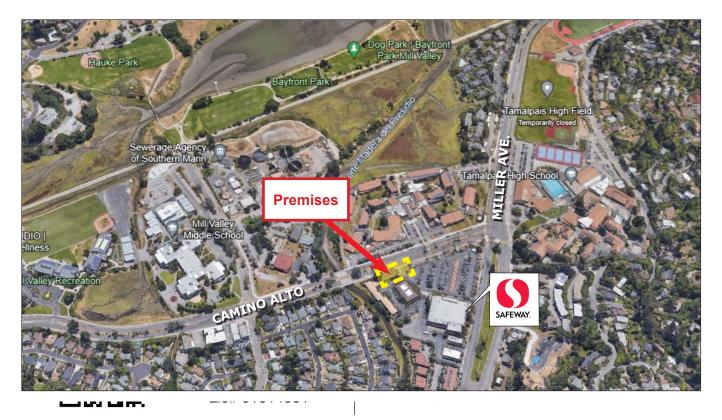

#### **Location Description:**

Located in a highly trafficked shopping center just minutes from the 101 freeway, this space offers excellent visibility and convenience. You'll be in great company with co-tenants like Safeway, Juice Girl, Starbucks, Golden Gate Pediatrics, and Virginia's Dry Cleaners. Plus, the large parking lot ensures ample space for customers and staff alike.

### 61 Camino Alto, Suite 102 Mill Valley, CA 94941

Click here to View in Google Maps

No warranty or representation, express or implied, is made as to the accuracy of the information contained herein, and same is submitted subject to errors, omissions, change of price, rental or other conditions, withdrawal without notice, and to any special listing conditions imposed by our principals. The prospective purchaser/lessee should independently verify all information.