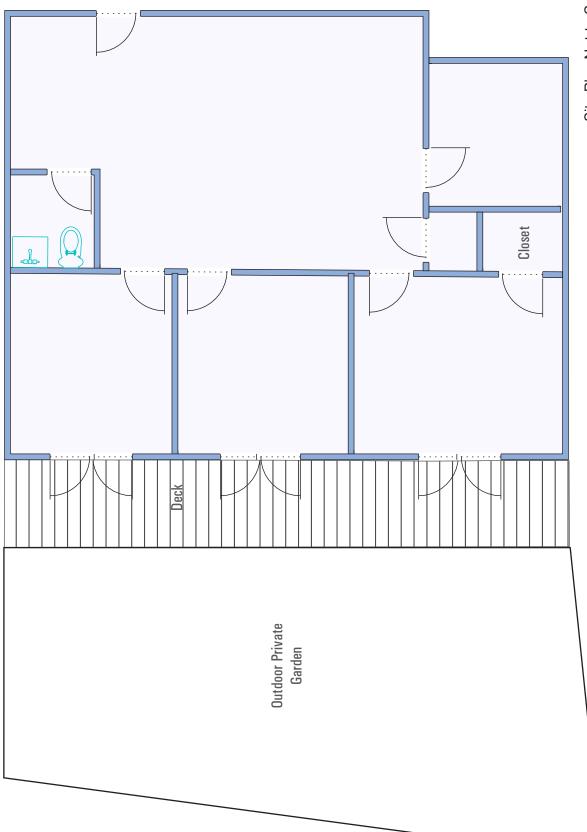

#### **Building/Space Description:**

This unique space offers a private outdoor deck and garden, providing a serene retreat. With abundant natural light throughout, it features four private rooms perfect for various needs. The large reception and waiting area create an inviting first impression, while the private entry ensures ease of access. The suite also boasts great signage opportunities to enhance visibility. The landlord is offering to install new flooring and paint based on the tenant's specifications, allowing for customization to suit your style.

Site Plan Not to Scale For Illustration Only