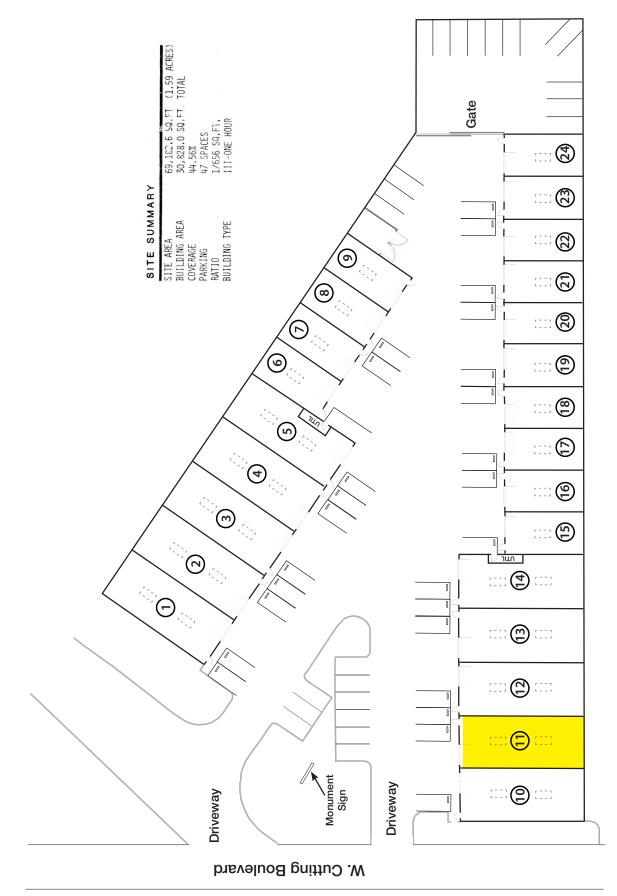

### **Space Information/Features:**

Total Available Square Feet: 1,820 +/- sq. ft. (the owner building plans is source)

Ceiling Clear Height: 19 Feet Power Available at Sub-Panel: TBD

Parking: 1 assigned space

### **Building Information/Features:**

Total Building Square Feet: 30,828 +/- sq. ft.

Year Constructed: 1989 +/-

Zoning: (IL (Light Industrial)

Fire Sprinklers: No Heating & Air Conditioning: Yes

Flood Zone Designation: Zone AE (An Area Inundated by 100-year flooding) This land covered by the floodwaters of the base flood is the Special Flood Hazard Area (SFHA) on the NFIP maps. The SFHA is the area where the NFIP's floodplain management regulations must be enforced and the area where the mandatory purchase of flood insurance for building owners applies. Tenants should strongly consider purchasing flood insurance.