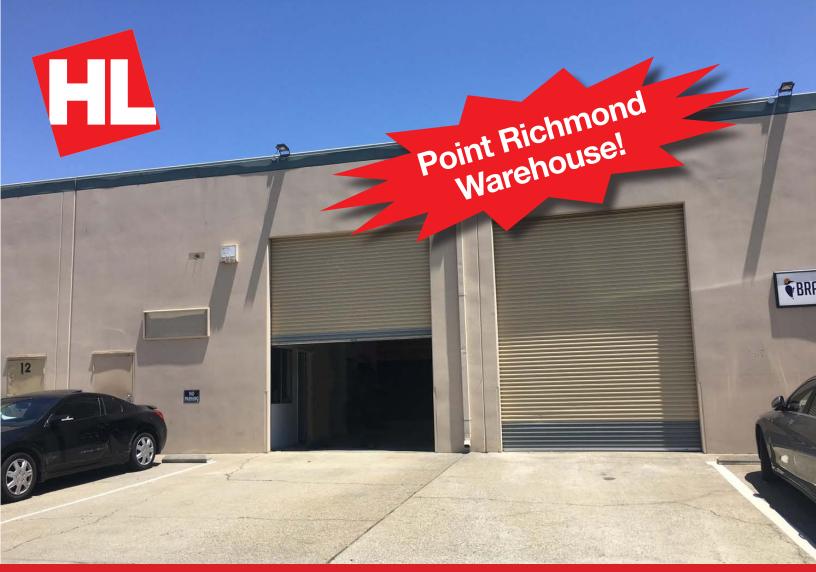

999 W. Cutting Blvd., Unit 11, Richmond, CA

- Roll-up Door
- High Ceilings
- 19' Clear Height
- Near Point Richmond Town with Shopping and Businesses
- Close to Interstate 580

### **Building/Space Description:**

This warehouse space has one roll-up door, 19 foot clear height, skylights and extensive bonus mezzanine for additional storage not included in square footage. There is a small office/reception area and a restroom. Comes with one assigned parking space with additional parking available at additional cost.

Number of Roll-up Doors: 1
Skylights: Yes
Warehouse Ceiling Insulated: Yes