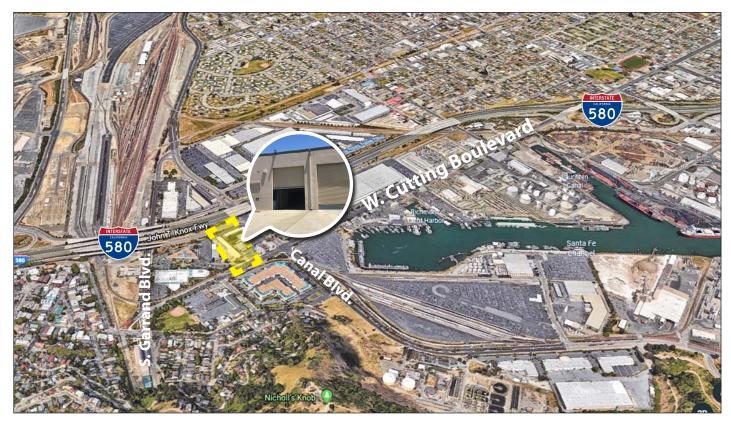

### **Location Description:**

Conveniently located within walking distance of dining, entertainment, and services in downtown Point Richmond. Fast access to Richmond Bridge and 580 freeway. 10 min. to Marin.

999 W. Cutting Blvd., Unit 11, Richmond, CA 94804