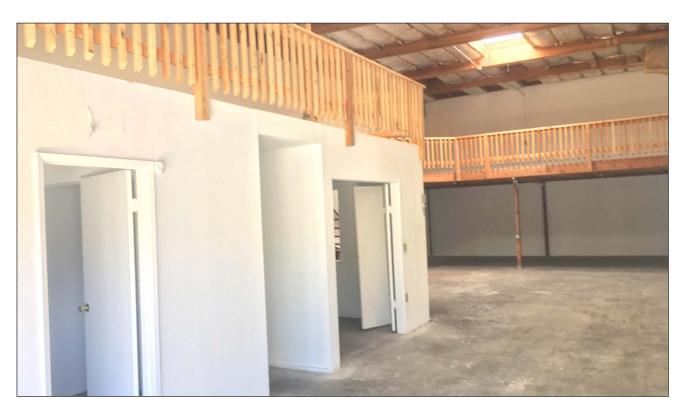

### **Building/Space Description:**

This warehouse space has one roll-up door, 19 foot clear height, skylights and extensive bonus mezzanine for additional storage not included in square footage. There is a small office/reception area and a restroom. Comes with one assigned parking space with additional parking available at additional cost.

Number of Roll-up Doors: 1
Skylights: Yes
Warehouse Ceiling Insulated: Yes