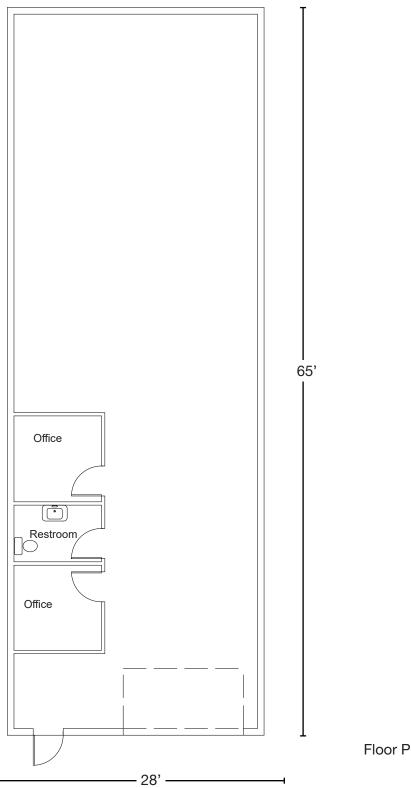

### **Building/Space Description:**

This warehouse space has one roll-up door, 19 foot clear height, skylights and extensive bonus mezzanine for additional storage not included in square footage. There is a small office/reception area and a restroom. Comes with one assigned parking space with additional parking available at additional cost.

### **Space Information/Features:**

Total Available Square Feet: 1,820 +/- sq. ft. (the owner building plans is source)

Ceiling Clear Height: 19 Feet Power Available at Sub-Panel: TBD

Parking: 1 assigned space

999 W. Cutting Blvd., Unit 11, Richmond, CA 94804

Floor Plan Not to Scale