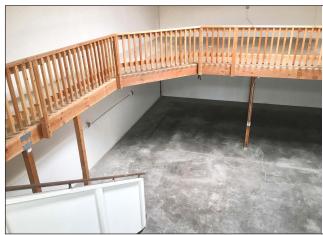

### **Building/Space Description:**

This warehouse space has one roll-up door, 19 foot clear height, skylights and extensive bonus mezzanine for additional storage not included in square footage. There is a small office/reception area and a restroom. Comes with one assigned parking space with additional parking available at additional cost.