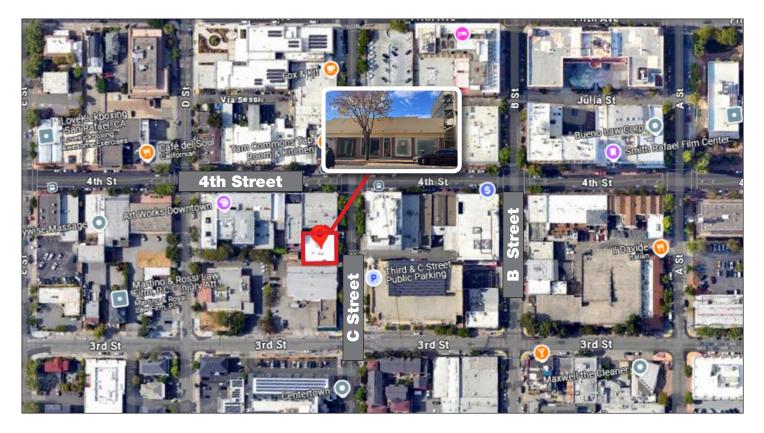

#### **Location Description:**

This building is located in central San Rafael on C Street, across the street from Chase Bank, just a few blocks from many popular restaurants and the San Rafael Movie Theatre.

923 C Street, San Rafael, CA 94901

#### Click here to View in Google Maps

923 C Street, San Rafael, CA 94901

Floor Plan Not to Scale For Illustration Only