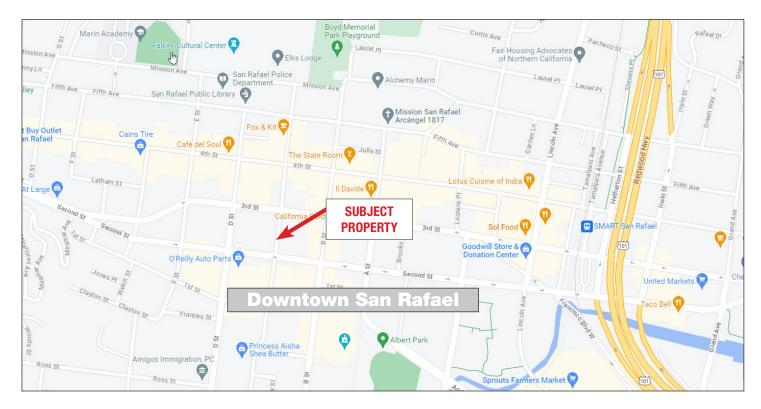

#### **Location Description:**

This building is located in central San Rafael on C Street, across the street from Chase Bank, just a few blocks from many popular restaurants and the San Rafael Movie Theatre.

923 C Street, San Rafael, CA 94901

#### Click here to View in Google Maps

923 C Street, San Rafael, CA 94901

Floor Plan Not to Scale For Illustration Only