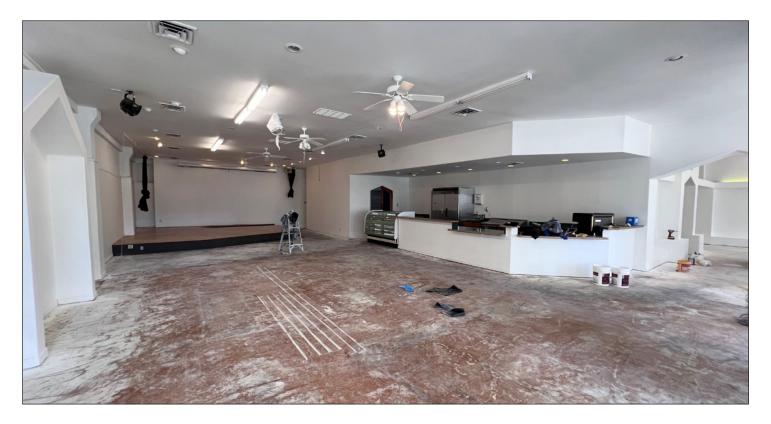

#### **Building/Space Description:**

This amazing property has great storefront visibility, high ceilings, 2 private restrooms, track lighting, a kitchen area and stage!

#### **Space Information/Features:**

Available Square Feet:

Retail Type: Signage: Parking: 4,914 +/- Sq. Ft. (The owner is source. Agent has not verified square footage.) Street Yes Street/Across the street from San Rafael's largest public parking lot.

#### **Building Information/Features:**

Total Building Square Feet: Year Constructed: Zoning Designation: Heating & Air Conditioning: Flood Zone Designation: 4,914 +/- sq. ft. 1922 +/-<u>T4MS 60/80</u> (see pg. 52 for uses) Yes Zone X (500-year)