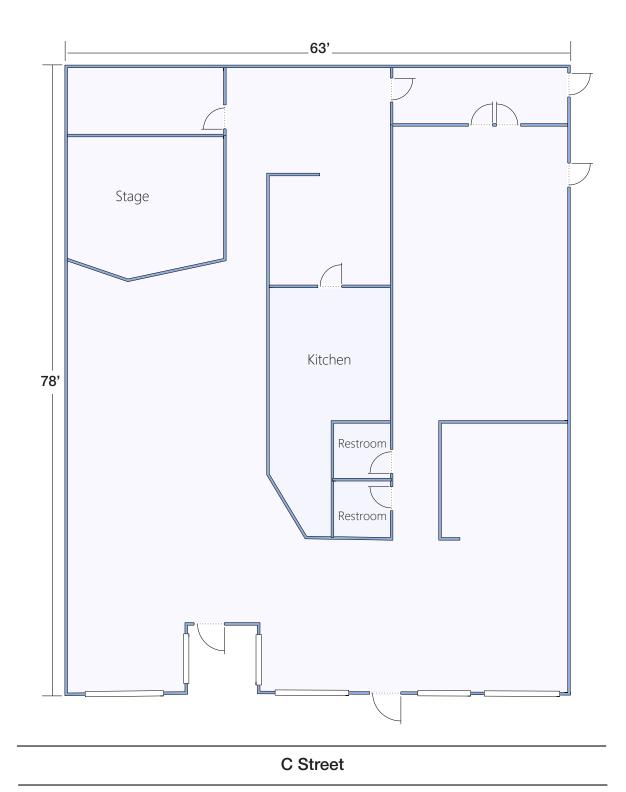

#### **Building/Space Description:**

This amazing property has great storefront visibility, high ceilings, 2 private restrooms, track lighting, a kitchen area and stage!

#### **Space Information/Features:**

Available Square Feet:

Retail Type: Signage: Parking: 4,914 +/- Sq. Ft. (The owner is source. Agent has not verified square footage.) Street Yes Street/Across the street from San Rafael's largest public parking lot.

#### Click here to View in Google Maps

923 C Street, San Rafael, CA 94901

Floor Plan Not to Scale For Illustration Only