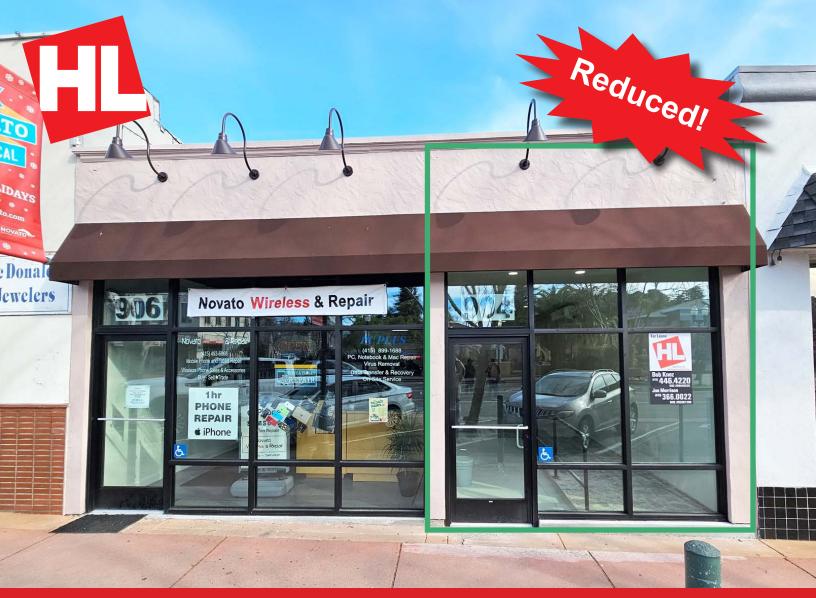

### 904 Grant Avenue, Novato, CA

- Central Downtown Location
- All New Storefront
- Wide Range of Uses
- High Foot Traffic
- 10' Ceiling Heights
- ADA Bathroom

#### 904 Grant Avenue, Novato, CA 94945

#### **Property Description:**

This Old Town Novato retail space features 10-foot ceilings and a central location surrounded by popular shops, cafés, and restaurants. The suite includes a private restroom, ductless HVAC unit, and a newly renovated, floor-to-ceiling glass storefront with an ADA-compliant ramp—offering great visibility and accessibility for your business.

#### **Space Information/Features:**

Total Available Square Feet: 714 +/- sq. ft. (owner building plans are source,

agents have not verified square footage)

Retail Type: Street Divisible: No

Signage: Yes, on fascia wall above awning Parking: Street only (City lot 1 block away)