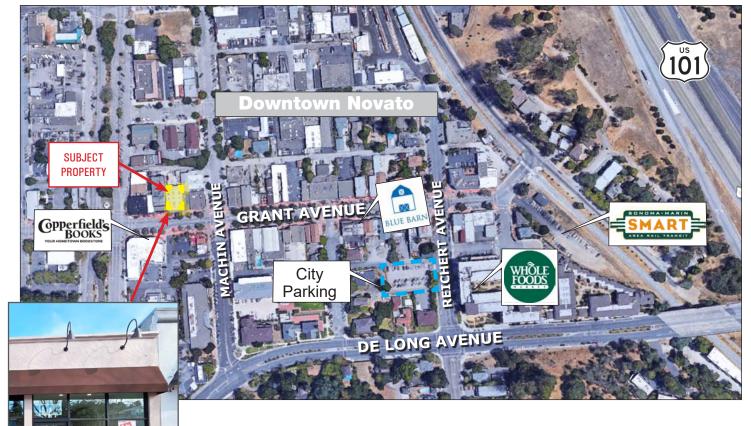

#### **Location Description:**

The property is conveniently located close to highway 101 and there is ample street parking and city lots. 904 Grant is surrounded by lively restaurants, cafes, coffee shops, the police station, gas stations, banks, and is less than 1 mile from the San Marin Smart train station.

904 Grant Avenue, Novato, CA 94945

904 Grant Avenue, Novato, CA 94945

Click here to View in Google Maps