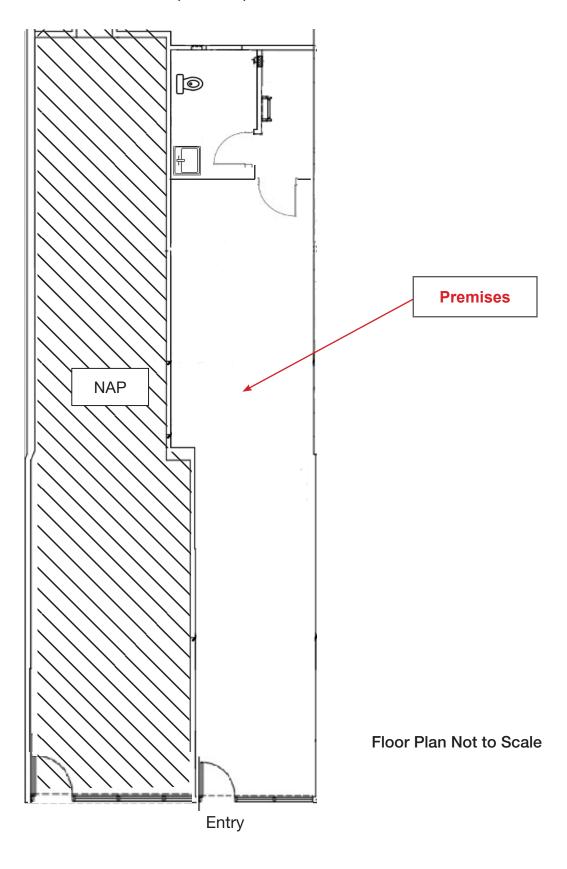

#### **Offering Summary**

Available Sq. Ft.: 714 +/- sf
Initial Base Rent: \$2.25 \$2.60 psf
Lease Type: NNN
Min. Lease Term: 3 - 5 Years
Available: NOW

HL Commercial Real Estate 70 Mitchell Blvd., Suite 202 San Rafael, CA 94903 www.hlcre.com

#### **Space Information/Features:**

Total Available Square Feet: 714 +/- sq. ft. (owner building plans are source,

agents have not verified square footage)

Retail Type: Street Divisible: No

Signage: Yes, on fascia wall above awning Parking: Street only (City lot 1 block away)