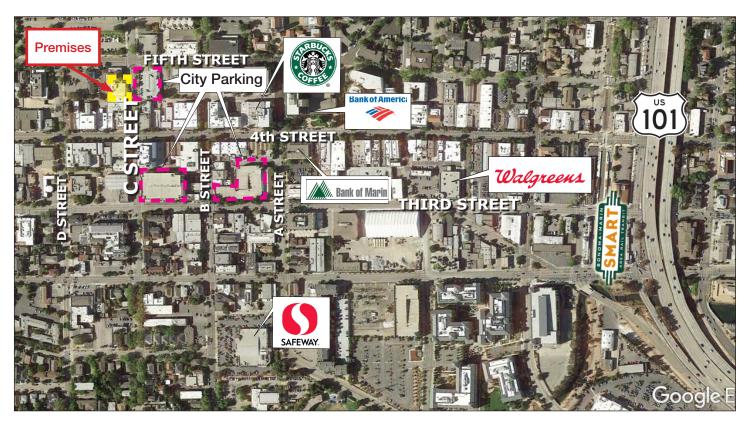

#### **Location Description:**

Located in downtown San Rafael between Fourth Street and Fifth Avenue. City parking lot is located across the street. San Rafael City offices are 2 blocks from property. Downtown San Rafael is home to numerous banks, retail stores, offices, San Rafael Public Library, restaurants and cultural tenants. Neighboring tenants are Mission San Rafael Archangel, San Rafael City Hall and San Rafael Public Safety Center.

#### **Space Information/Features:**

Total Available Square Feet: 1,925 +/- sq. ft.

Retail Type: Street Divisible: No

Signage: Yes, Fascia

Parking: Street parking and parking garage - no on-site

parking with space