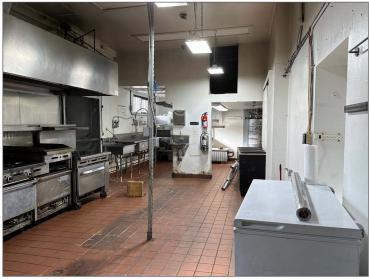

#### **Property Description:**

Space was most recently La Vier restaurant. Tenant may use or remove hood, ranges, and sinks. May be used as retail, office or restaurant.

#### **Building Information/Features:**

Total Building Square Feet: 9,455 +/- sq. ft.

Year Constructed: 1941 +/-

Zoning Designation: T5N 40/60 (T5 Neighborhood)

Food Use Permitted: Yes
Fire Sprinklers: No
Heating & Air Conditioning: Yes