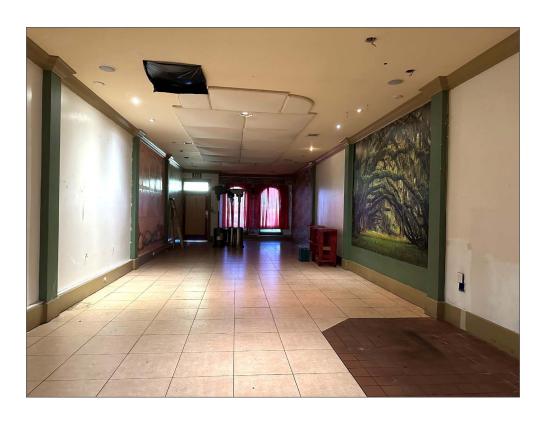

#### **Property Description:**

Space was most recently La Vier restaurant. Tenant may use or remove hood, ranges, and sinks. May be used as retail, office or restaurant.

#### **Space Information/Features:**

Total Available Square Feet: 1,925 +/- sq. ft.

Retail Type: Street Divisible: No

Signage: Yes, Fascia

Parking: Street parking and parking garage - no on-site

parking with space