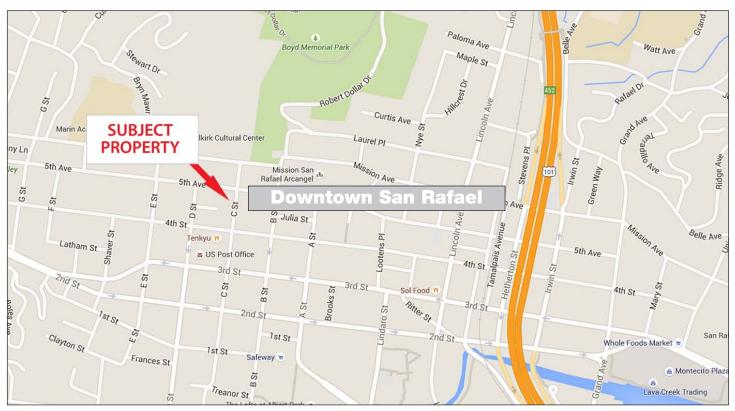

#### **Location Description:**

Located in downtown San Rafael between Fourth Street and Fifth Avenue. City parking lot is located across the street. San Rafael City offices are 2 blocks from property. Downtown San Rafael is home to numerous banks, retail stores, offices, San Rafael Public Library, restaurants and cultural tenants. Neighboring tenants are Mission San Rafael Archangel, San Rafael City Hall and San Rafael Public Safety Center.

### 1025 C St., San Rafael, CA 94901

Click here to View in Google Maps

No warranty or representation, express or implied, is made as to the accuracy of the information contained herein, and same is submitted subject to errors, omissions, change of price, rental or other conditions, withdrawal without notice, and to any special listing conditions imposed by our principals. The prospective purchaser/lessee should independently verify all information.