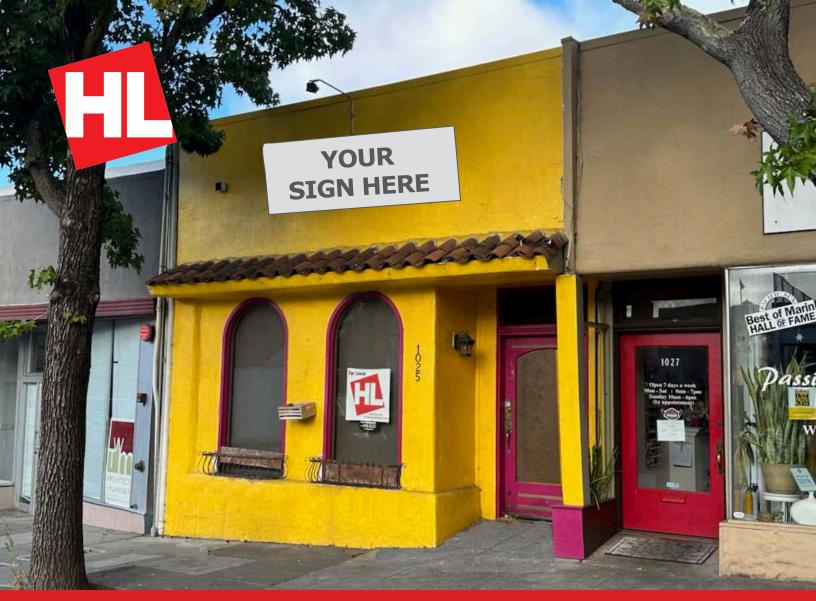

# 1025 C Street, San Rafael, CA

- Downtown Storefront Retail
- Retail or Office
- City Parking is Across the Street

Contact: Dirck Brinckerhoff

(415) 446-4222 <u>dirck@hlcre.com</u> DRE Lic#: 00657732

#### **Property Description:**

Space was most recently La Vier restaurant. Tenant may use or remove hood, ranges, and sinks. May be used as retail, office or restaurant.

#### **Location Description:**

Located in downtown San Rafael between Fourth Street and Fifth Avenue. City parking lot is located across the street. San Rafael City offices are 2 blocks from property. Downtown San Rafael is home to numerous banks, retail stores, offices, San Rafael Public Library, restaurants and cultural tenants. Neighboring tenants are Mission San Rafael Archangel, San Rafael City Hall and San Rafael Public Safety Center.

#### **Space Information/Features:**

Total Available Square Feet: 1,925 +/- sq. ft.

Retail Type: Street Divisible: No

Signage: Yes, Fascia

Parking: Street parking and parking garage - no on-site

parking with space