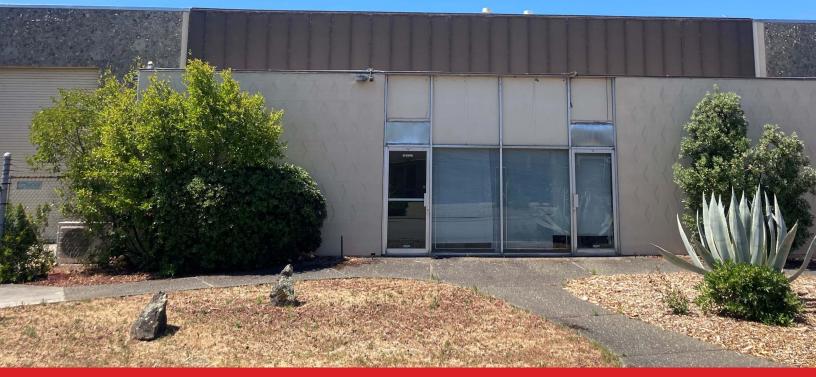

# 96 Mitchell Blvd., San Rafael, CA

- Warehouse Roll-Up Doors
- Private Restroom
- Can be used as Distribution,
   Light Manufacturing, or Storage
- 1,354 +/- sf mezzanine at NO CHARGE!

## **Building/Space Description:**

This warehouse space includes 3 roll-up doors and an open room with one restroom, sprinklers and 18' high ceilings. Space is rough, landlord will consider free rent in exchange for improvements to space.

Ceiling Clear Height: 18 Feet
Number of Roll-up Doors: 3
Warehouse Ceiling Insulated: Partial
Electrical: TBD