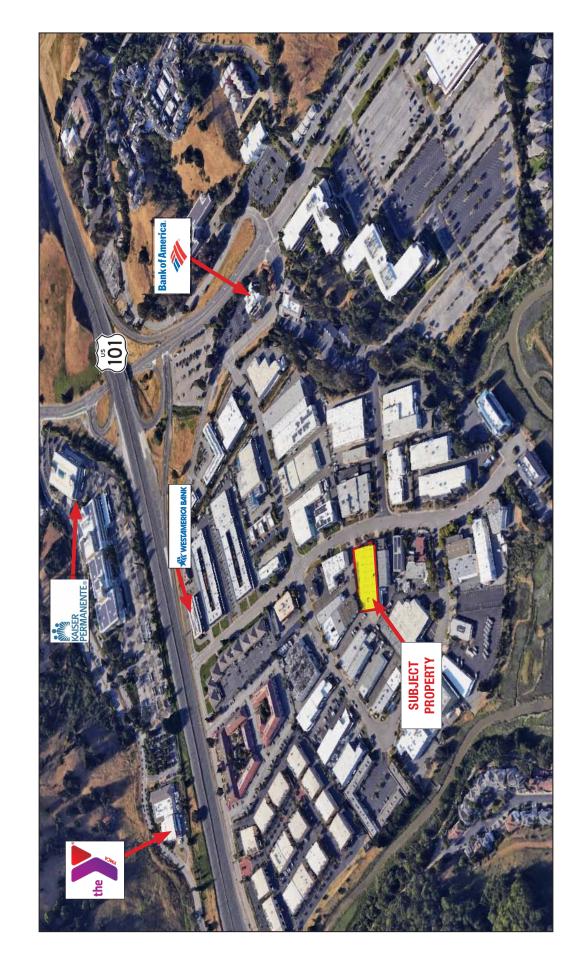

### **Location Description:**

This property is located in the Terra Linda Industrial Park, a multi-purpose industrial/office park, just off Hwy. 101 and just 5 minutes north of Downtown San Rafael and five minutes south of Novato. Easy access to the East Bay and I-80 over Hwy. 37.

www.hlcre.com

96 Mitchell Blvd., San Rafael, CA 94903

Click here to View in Google Maps

96 Mitchell Blvd., San Rafael, CA 94903

Click here to View in Google Maps

96 Mitchell Blvd., San Rafael, CA 94903

Site Map