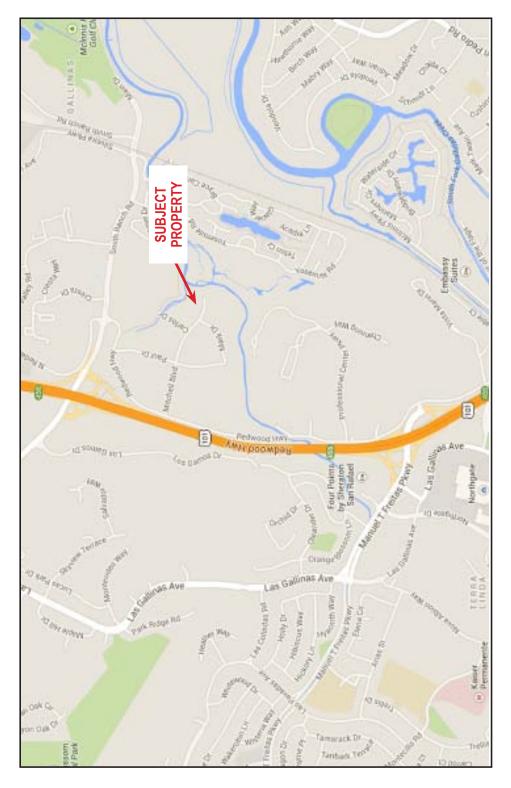

### **Location Description:**

This property is located in the Terra Linda Industrial Park, a multi-purpose industrial/office park, just off Hwy. 101 and just 5 minutes north of Downtown San Rafael and five minutes south of Novato. Easy access to the East Bay and I-80 over Hwy. 37.

www.hlcre.com

96 Mitchell Blvd., San Rafael, CA 94903

Click here to View in Google Maps

96 Mitchell Blvd., San Rafael, CA 94903

Click here to View in Google Maps

96 Mitchell Blvd., San Rafael, CA 94903

Site Map