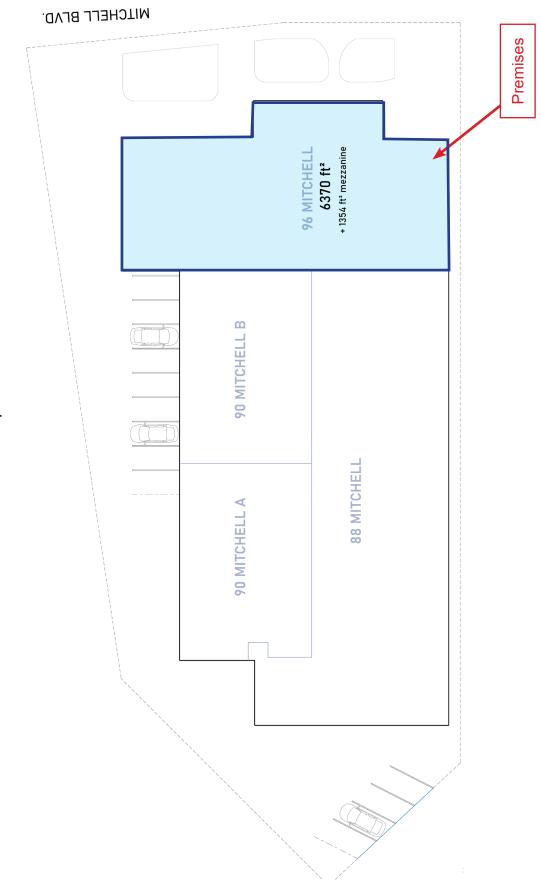

### **Space Information/Features:**

Total Available Square Feet: 6,370 +/- sq. ft, plus 1,354 +/- sq. ft. mezzanine

(the owner is source, agent has not verified square footage

Divisible/Can Add: Discuss with agent

### **Building Information/Features:**

Total Building Square Feet: 23,616 +/- sq. ft.

Year Constructed: 1966 +/-

Zoning/Permitted Uses: LI/O Light Industrial/Office

Fire Sprinklers: Yes Heating & Air Conditioning: TBD

www.hlcre.com

96 Mitchell Blvd., San Rafael, CA 94903

Click here to View in Google Maps

96 Mitchell Blvd., San Rafael, CA 94903

Click here to View in Google Maps

96 Mitchell Blvd., San Rafael, CA 94903

Site Map