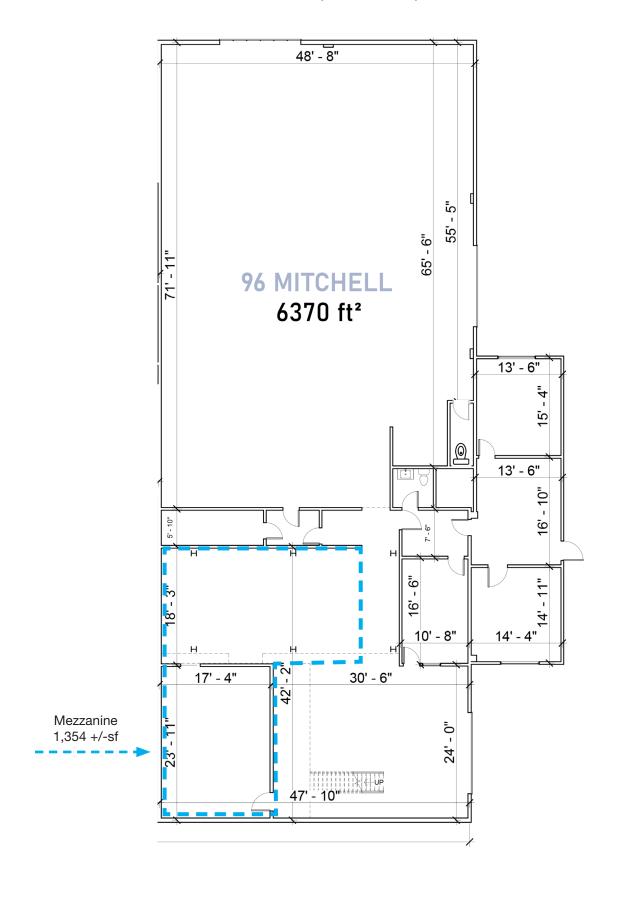

## **Offering Summary**

Total Available sq. ft: 6,370 +/- sf
Initial Base Rent: \$1.45 psf
CAM Charges: .05 psf
Lease Type: Ind. Gross
Lease Term: 2 Years
Date Space Available: Now

### **Space Information/Features:**

Total Available Square Feet: 6,370 +/- sq. ft, plus 1,354 +/- sq. ft. mezzanine

(the owner is source, agent has not verified square footage

Divisible/Can Add: Discuss with agent

Ceiling Clear Height: 18 Feet
Number of Roll-up Doors: 3
Warehouse Ceiling Insulated: Partial
Electrical: TBD