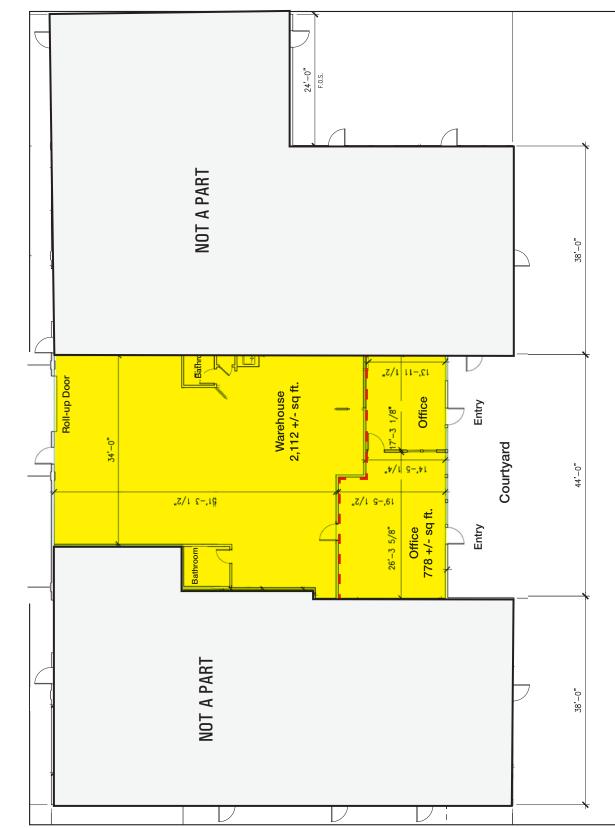

#### **Space Information/Features:**

| Office Space:                         | 778 +/- sq. ft.                               |
|---------------------------------------|-----------------------------------------------|
| Warehouse Space:                      | 2,112 +/- sq. ft.                             |
| Total Available Square Feet:          | 2,890 +/- sq. ft.                             |
| Divisible:                            | No                                            |
| No. of Warehouse Roll-up Doors:       | One                                           |
| Warehouse Ceiling Height:             | Various heights                               |
| Warehouse Power:                      | 220 amps 3 phase                              |
| Number of Parking Spaces:             | 8 unreserved                                  |
| <b>Building Information/Features:</b> |                                               |
| Total Building Square Feet:           | 10,262 rentable square feet (entire project)  |
| Year Constructed:                     | 1975 +/-                                      |
| Zaning Decignation                    | PD (Planned Development PMIC Industrial Dark) |

### 8 Commercial Blvd., Suite B, Novato, CA 94949

Floor Plan Not to Scale