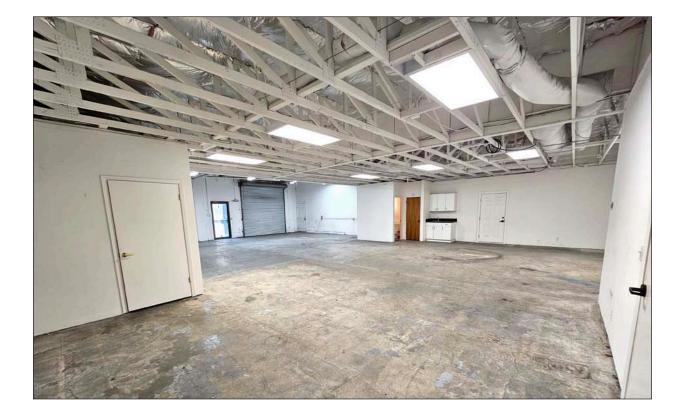

#### **Property Description:**

The ground floor office space includes a private office, work area, wet bar, bathroom. good window line and a patio area. The large warehouse space is heated and air conditioned and has one roll-up door and one man door.

#### **Space Information/Features:**

| Office Space:                         | 778 +/- sq. ft.                               |
|---------------------------------------|-----------------------------------------------|
| Warehouse Space:                      | 2,112 +/- sq. ft.                             |
| Total Available Square Feet:          | 2,890 +/- sq. ft.                             |
| Divisible:                            | No                                            |
| No. of Warehouse Roll-up Doors:       | One                                           |
| Warehouse Ceiling Height:             | Various heights                               |
| Warehouse Power:                      | 220 amps 3 phase                              |
| Number of Parking Spaces:             | 8 unreserved                                  |
| <b>Building Information/Features:</b> |                                               |
| Total Building Square Feet:           | 10,262 rentable square feet (entire project)  |
| Year Constructed:                     | 1975 +/-                                      |
| Zaning Decignation                    | PD (Planned Development PMIC Industrial Dark) |