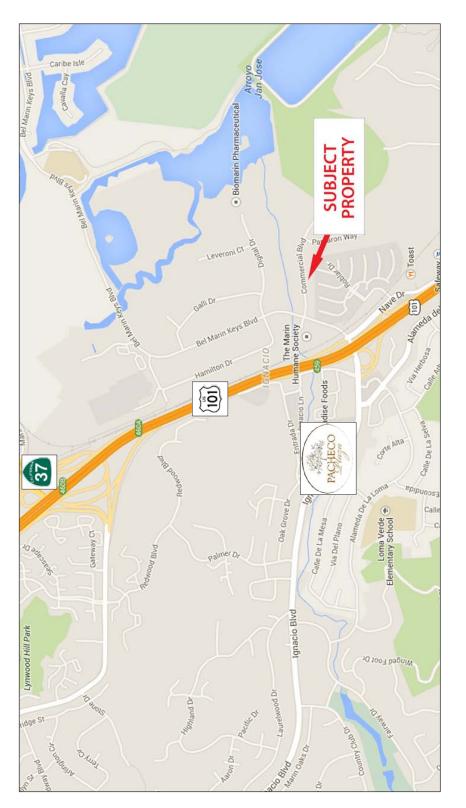

#### **Location Description:**

This property is located in the Bel Marin Keys Industrial Park. Minutes to Hwy. 101 and Highway 37. Bel Marin Keys is a mix of offices, manufacturing and distribution businesses. Other amenities in the immediate area include restaurants, shops, banks and other business services.

## 8 Commercial Blvd., Suite B, Novato, CA 94949

Click here to View in Google Maps

8 Commercial Blvd., Ste. B, Novato, CA 94949

No warranty or representation, express or implied, is made as to the accuracy of the information contained herein, and same is submitted subject to errors, omissions, change of price, rental or other conditions, withdrawal without notice, and to any special listing conditions imposed by our principals. The prospective purchaser/lessee should independently verify all information.