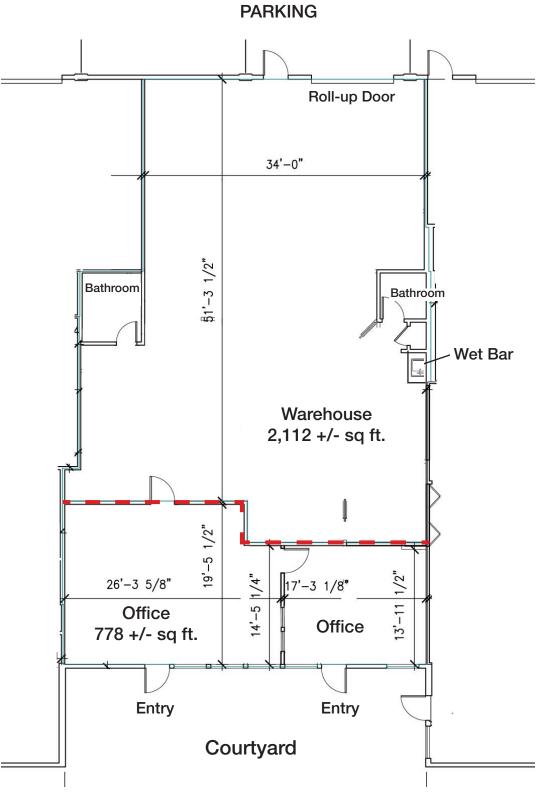

#### **Property Description:**

The ground floor office space includes a private office, work area, wet bar, bathroom. good window line and a patio area. The large warehouse space is heated and air conditioned and has one roll-up door and one man door.

#### **Space Information/Features:**

| Office Space:                         | 778 +/- sq. ft.                               |
|---------------------------------------|-----------------------------------------------|
| Warehouse Space:                      | 2,112 +/- sq. ft.                             |
| Total Available Square Feet:          | 2,890 +/- sq. ft.                             |
| Divisible:                            | No                                            |
| No. of Warehouse Roll-up Doors:       | One                                           |
| Warehouse Ceiling Height:             | Various heights                               |
| Warehouse Power:                      | 220 amps 3 phase                              |
| Number of Parking Spaces:             | 8 unreserved                                  |
| <b>Building Information/Features:</b> |                                               |
| Total Building Square Feet:           | 10,262 rentable square feet (entire project)  |
| Year Constructed:                     | 1975 +/-                                      |
| Zaning Decignation                    | PD (Planned Development PMIC Industrial Dark) |

### 8 Commercial Blvd., Suite B, Novato, CA 94949

Floor Plan Not to Scale