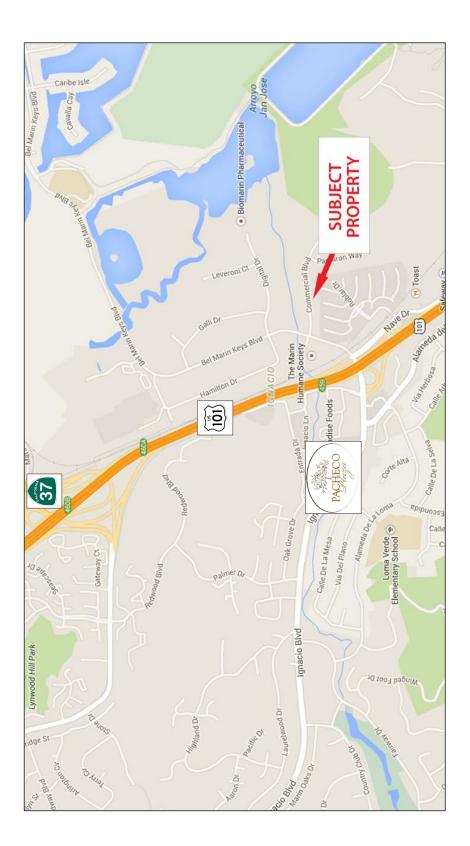

### **Location Description:**

This property is located in the Bel Marin Keys Industrial Park. Minutes to Hwy. 101 and Highway 37. Bel Marin Keys is a mix of offices, manufacturing and distribution businesses. Other amenities in the immediate area include restaurants, shops, banks and other business services.

8 Commercial Blvd., Ste. B, Novato, CA 94949

Click here to View in Google Maps

8 Commercial Blvd., Ste. B, Novato, CA 94949

No warranty or representation, express or implied, is made as to the accuracy of the information contained herein, and same is submitted subject to errors, omissions, change of price, rental or other conditions, withdrawal without notice, and to any special listing conditions imposed by our principals. The prospective purchaser/lessee should independently verify all information.