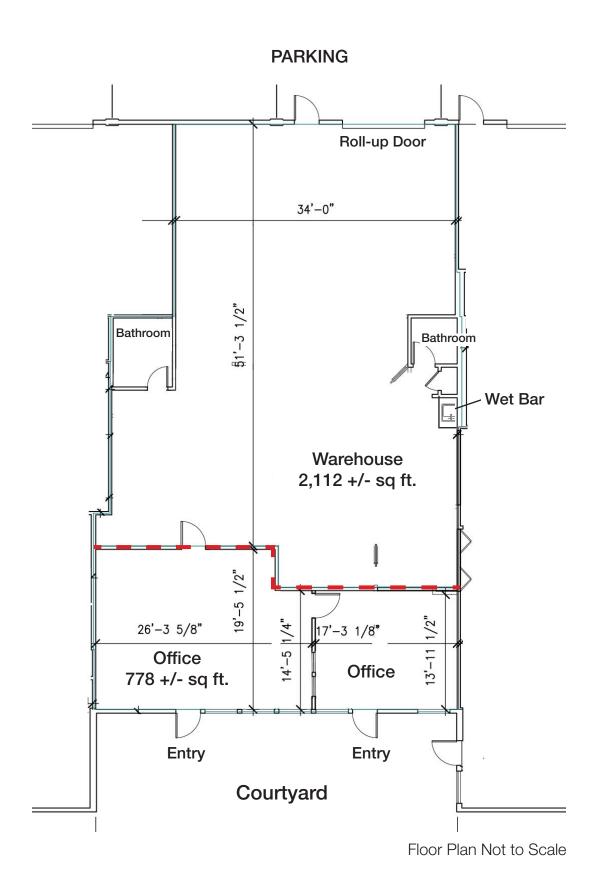

### **Space Information/Features:**

Office Space: 778 +/- sq. ft.

Warehouse Space: 2,112 +/- sq. ft.

Total Available Square Feet: 2,890 +/- sq. ft.

Divisible: No No. of Warehouse Roll-up Doors: One

Warehouse Ceiling Height:

Warehouse Power:

Various heights

220 amps 3 phase

Number of Parking Spaces:

8 unreserved