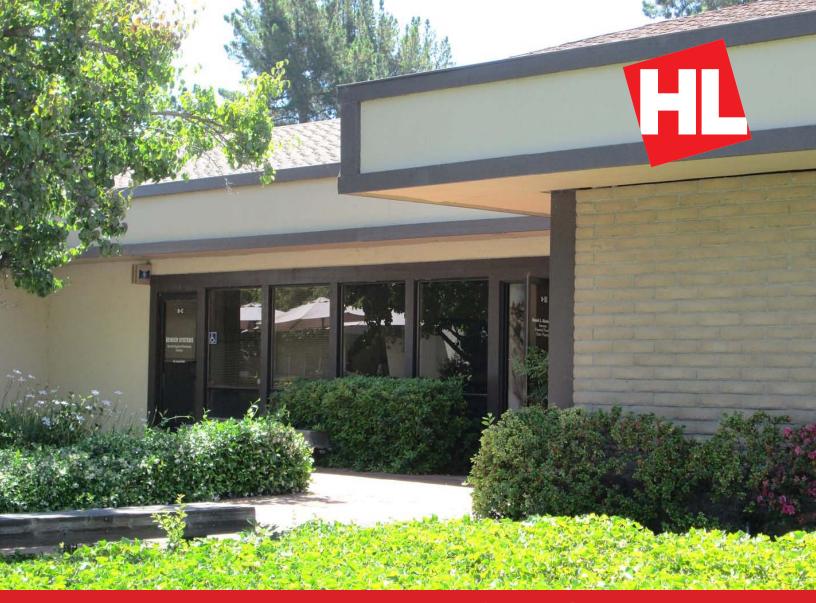

# For Lease: Bel Marin Keys Office/Warehouse

# 8 Commercial Blvd., Ste. B, Novato, CA

- Office/Workspace
- HVAC in Warehouse Area
- 2 Restrooms
- Good Window Line
- Wet Bar
- On-Site Parking

### **Property Description:**

The ground floor office space includes a private office, work area, wet bar, bathroom. good window line and a patio area. The large warehouse space is heated and air conditioned and has one roll-up door and one man door.