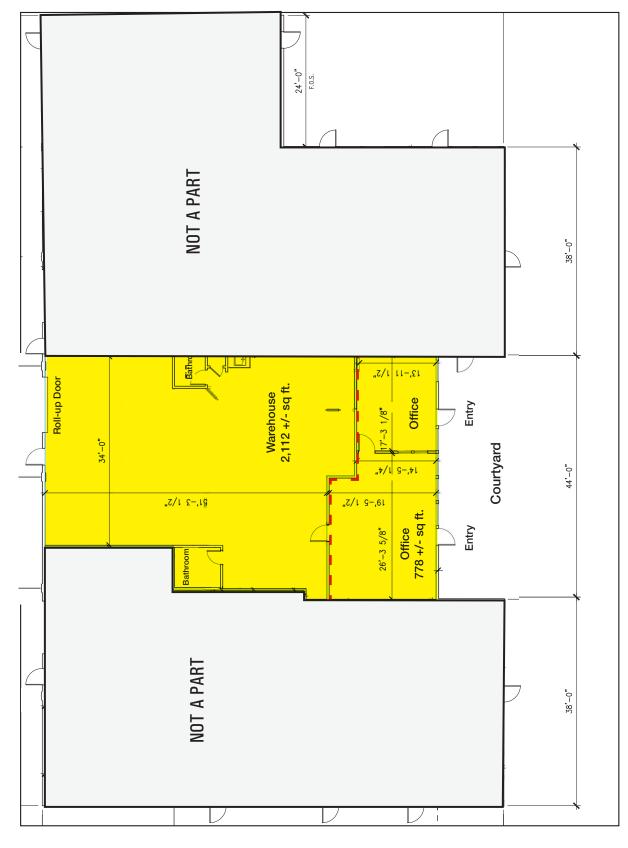

### **Space Information/Features:**

Office Space: 778 +/- sq. ft.

Warehouse Space: 2,112 +/- sq. ft.

Total Available Square Feet: 2,890 +/- sq. ft.

Divisible: No No. of Warehouse Roll-up Doors: One

Warehouse Ceiling Height:

Warehouse Power:

Various heights

220 amps 3 phase

Number of Parking Spaces:

8 unreserved