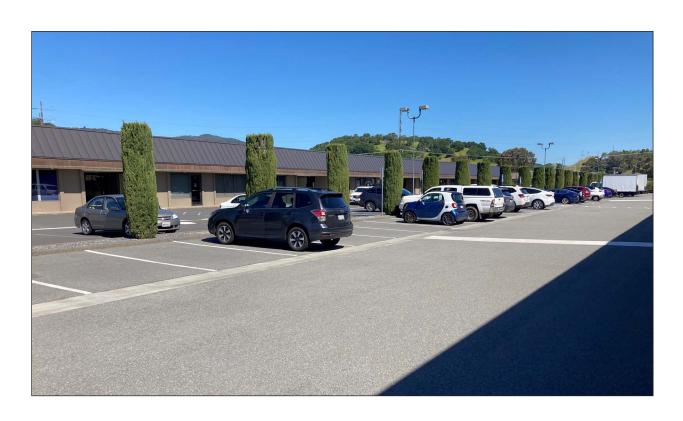

#### **Space Information/Features:**

Total Available Square Feet: 1,331+/- sq. ft.

Divisible/Can Add: No

Views: Courtyard and surrounding hills

Kitchenettes: Yes - in select units

Number of Parking Spaces: 100 unreserved on site, first come basis