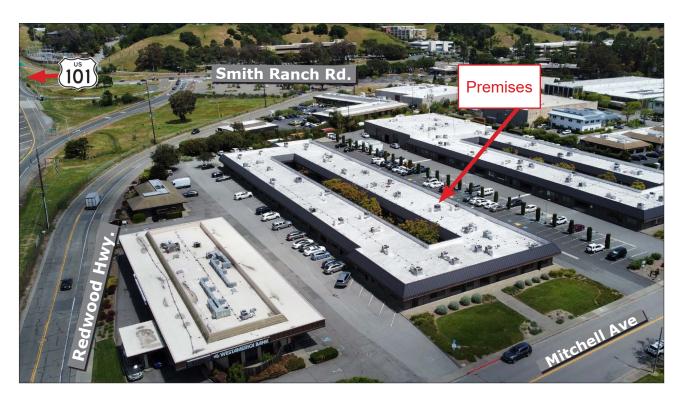

#### **Location Description:**

East of Highway 101 and off the Redwood Highway frontage road, 25 Mitchell Blvd in San Rafael. This strategically situated property offers easy access to major transportation routes accessibility for your business. With nearby amenities and a thriving business environment.

35 Mitchell Blvd., Suite 5A, San Rafael, CA 94903

Click here to View in Google Maps

35 Mitchell Blvd., Suite 5A, San Rafael, CA 94903

Click here to View in Google Maps

35 Mitchell Blvd., Suite 5A, San Rafael, CA 94903