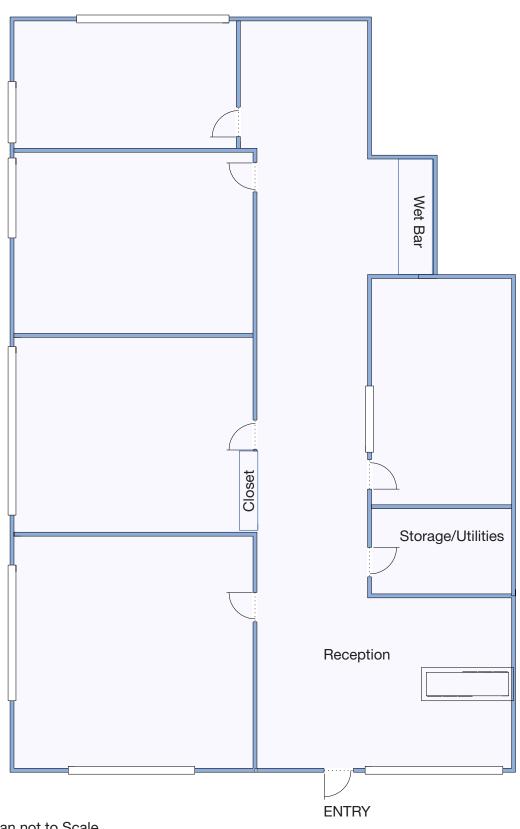

#### **Building/Space Description:**

This space features 5 private offices, a reception area/waiting room, a wet bar, and storage, including HVAC ensuring utmost convenience for tenants. Tenants will appreciate the ample parking available on-site. Enjoy proximity to a wealth of amenities, including restaurants, cafes, shopping centers, and more, making it an attractive location.

#### **Space Information/Features:**

Total Available Square Feet: 1,331+/- sq. ft.

Divisible/Can Add: No

Views: Courtyard and surrounding hills

Kitchenettes: Yes - in select units

Number of Parking Spaces: 100 unreserved on site, first come basis

Floor Plan not to Scale For Illustration Only