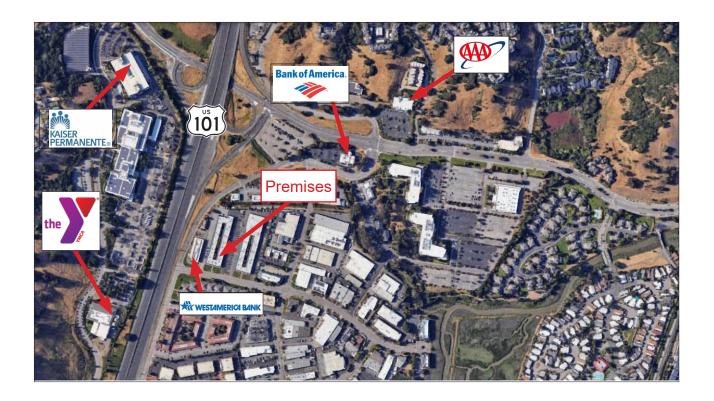

#### **Location Description:**

East of Highway 101 and off the Redwood Highway frontage road, 25 Mitchell Blvd in San Rafael. This strategically situated property offers easy access to major transportation routes accessibility for your business. With nearby amenities and a thriving business environment.

35 Mitchell Blvd., Suite 5A, San Rafael, CA 94903

Click here to View in Google Maps

35 Mitchell Blvd., Suite 5A, San Rafael, CA 94903

Click here to View in Google Maps

35 Mitchell Blvd., Suite 5A, San Rafael, CA 94903