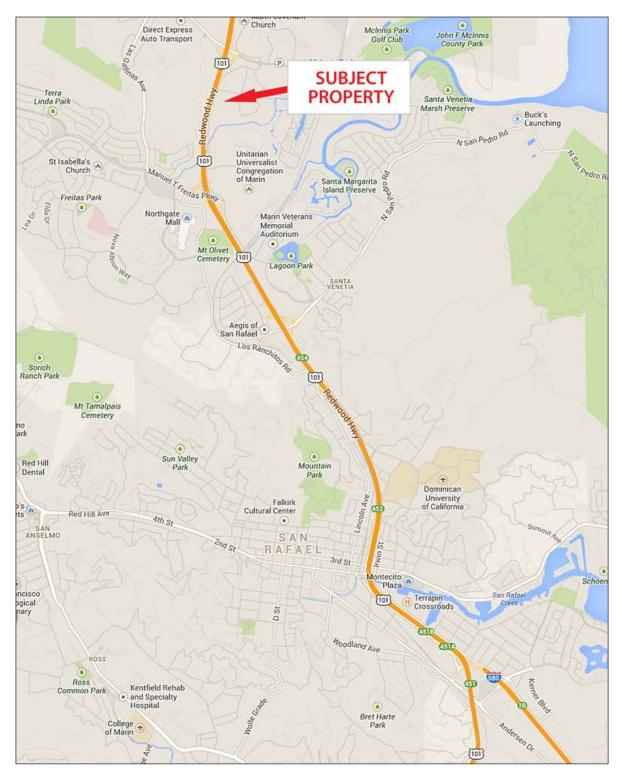

#### **Location Description:**

East of Highway 101 and off the Redwood Highway frontage road, 25 Mitchell Blvd in San Rafael. This strategically situated property offers easy access to major transportation routes accessibility for your business. With nearby amenities and a thriving business environment.