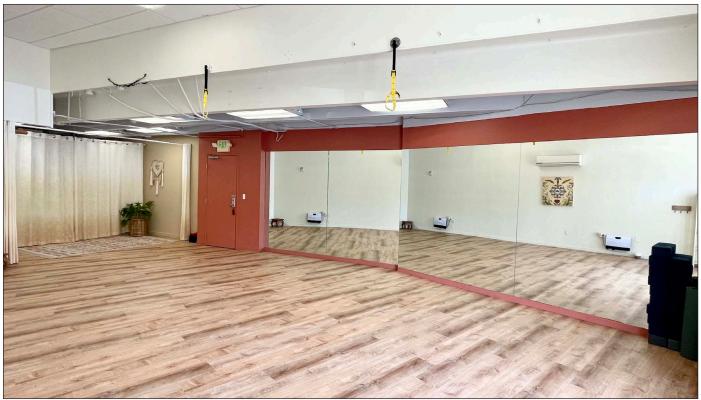

#### **Building/Space Description:**

This seldom offered prime retail/office space, a former yoga studio, has high ceilings and an excellent window line. There are shared restrooms. Tenant responsible for electric and interior janitorial. There is no water in unit.

#### **Space Information/Features:**

Total Available Square Feet: 824 +/- sq. ft.

(The owner is source, agent has not verified square footage)

Can Add: Yes

Parking: Street parking only