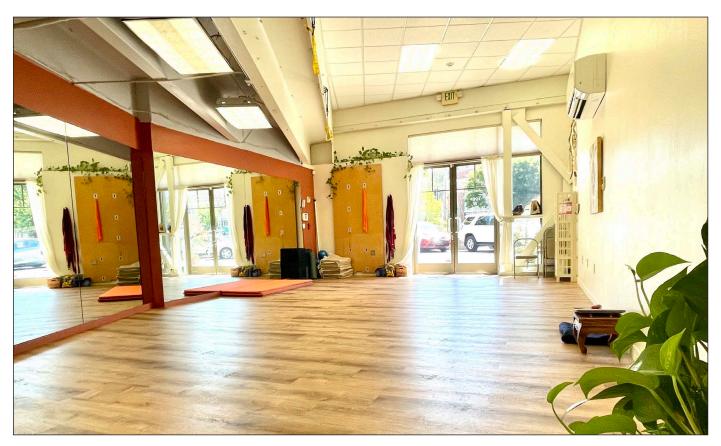

#### **Building/Space Description:**

This seldom offered prime retail/office space, a former yoga studio, has high ceilings and an excellent window line. There are shared restrooms. Tenant responsible for electric and interior janitorial. There is no water in unit.

#### **Space Information/Features:**

Total Available Square Feet: 824 +/- sq. ft.

(The owner is source, agent has not verified square footage)

Can Add: Yes

Parking: Street parking only