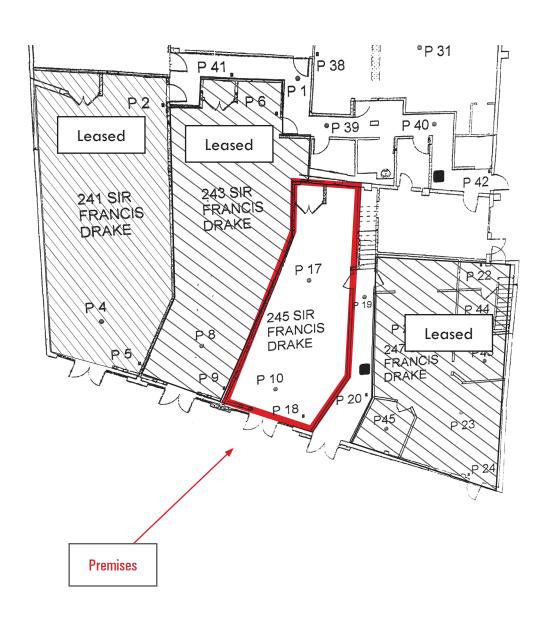

#### **Space Information/Features:**

Total Available Square Feet: 824 +/- sq. ft.

(The owner is source, agent has not verified square footage)

Can Add: Yes

Parking: Street parking only

#### **Building Information/Features:**

Total Building Square Feet: 12,861 +/- sq. ft.

Year Constructed: 1922 +/-

Zoning/Permitted Uses: C-2 (Central Commercial District)

Fire Sprinklers: No Heating & Air Conditioning: Yes