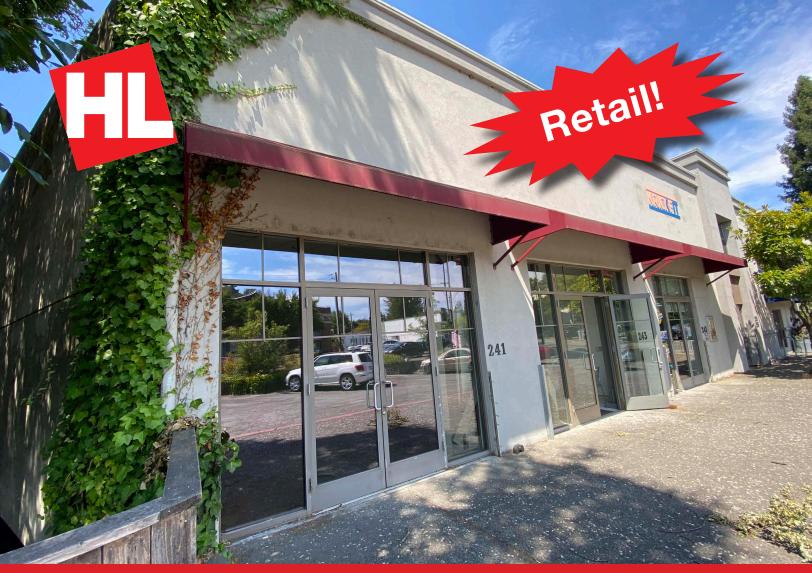

### 245 Sir Francis Drake Blvd., San Anselmo, CA

- Prime Downtown Location
- Open Floor Plan
- High Ceilings
- Excellent Window Line

#### 245 Sir Francis Drake Blvd., San Anselmo, CA 94960

#### **Location Description:**

This highly visible property is located in heart of downtown San Anselmo, around the corner from shops, restaurants, the Town Hall and Marin Coffee Roasters.