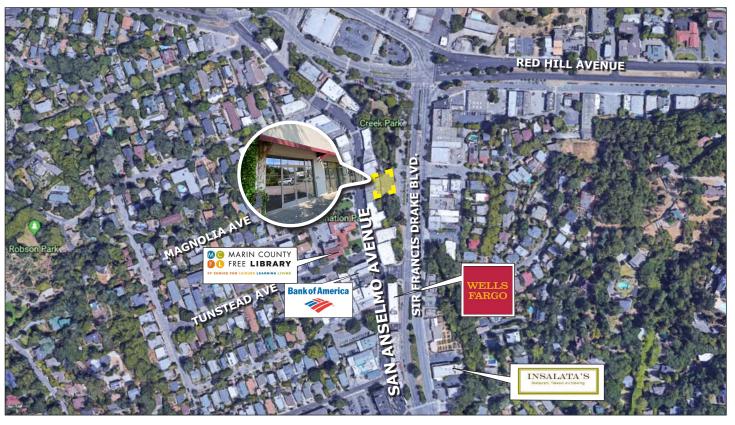

#### **Location Description:**

This highly visible property is located in heart of downtown San Anselmo, around the corner from shops, restaurants, the Town Hall and Marin Coffee Roasters.