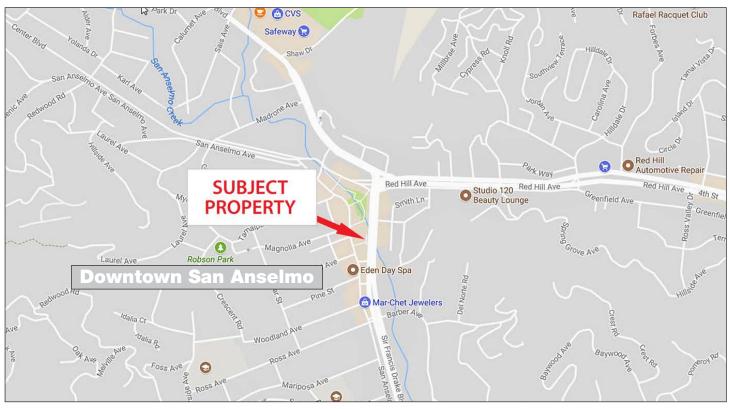

#### **Location Description:**

This highly visible property is located in heart of downtown San Anselmo, around the corner from shops, restaurants, the Town Hall and Marin Coffee Roasters.