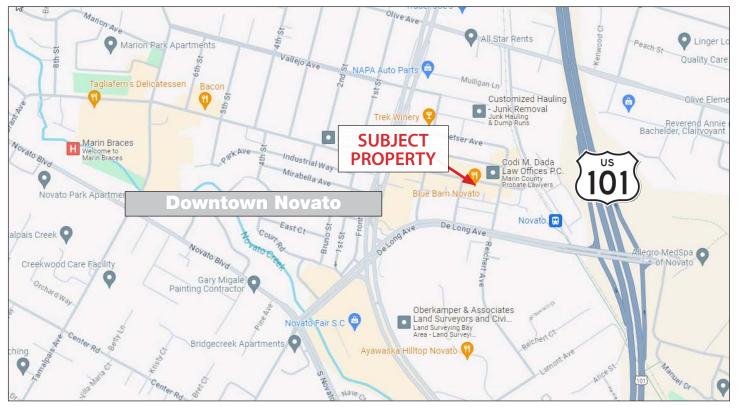

#### **Location Description:**

The property is conveniently located close to Highway 101 and there is a private parking lot as well as ample street parking. Grant Street is near lively restaurants, cafes, gas stations, banks, and offices, and is just blocks from the downtown SMART station.

863-A Grant Avenue, Novato, CA 94945

Click here to View in Google Maps

863-A Grant Avenue, Novato, CA 94945

Floor Plan Not to Scale