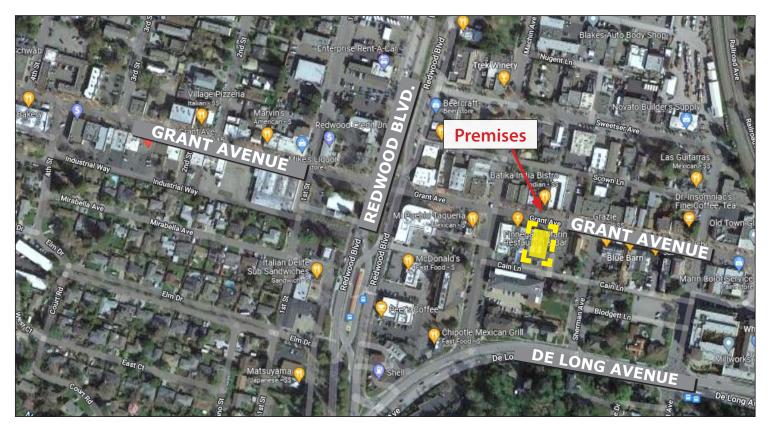

#### **Location Description:**

The property is conveniently located close to Highway 101 and there is a private parking lot as well as ample street parking. Grant Street is near lively restaurants, cafes, gas stations, banks, and offices, and is just blocks from the downtown SMART station.

863-A Grant Avenue, Novato, CA 94945

Click here to View in Google Maps

863-A Grant Avenue, Novato, CA 94945

Floor Plan Not to Scale