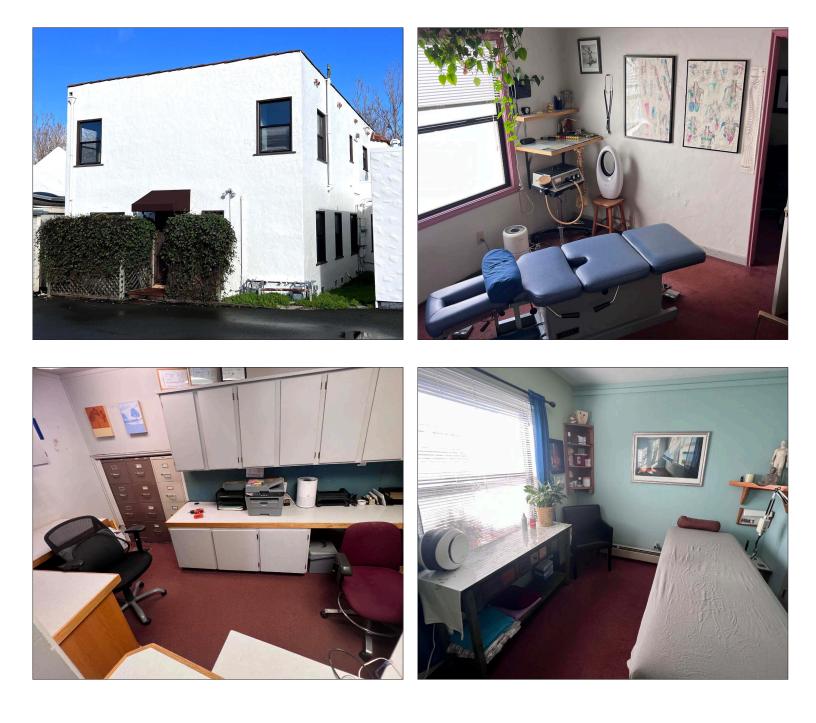

### 863-A Grant Avenue, Novato, CA

- 5 Private Offices
- Ground Floor
- Rear Parking Lot

#### **Property Description:**

Well configured space on Novato's most active street. Five private offices for many uses. Employee and customer parking in rear lot.

#### Space Information/Features:

| Total Available Square Feet:1,252 +/- sq. ft. (agents have not verified dimensions<br>square footage) |  |
|-------------------------------------------------------------------------------------------------------|--|
| Retail Type: Street                                                                                   |  |
| Divisible: No                                                                                         |  |
| Signage: On side of building                                                                          |  |
| Parking: Onsite in rear lot and street parking                                                        |  |