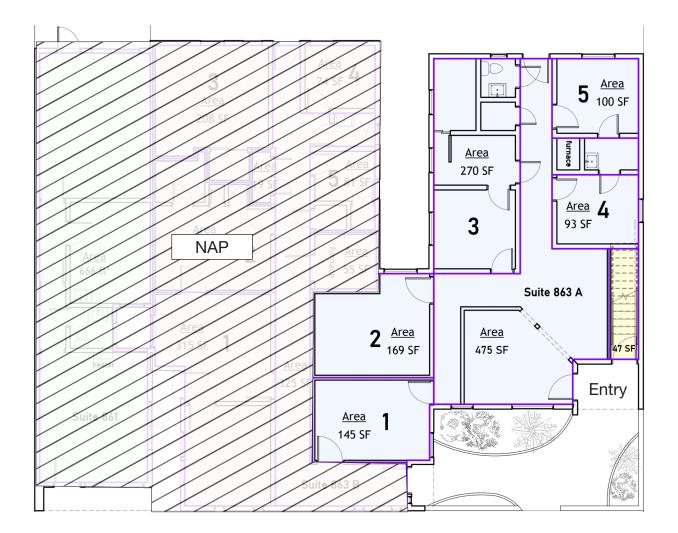

### 863-A Grant Avenue, Novato, CA

- 5 Private Offices
- Ground Floor
- Rear Parking Lot

#### **Property Description:**

Well configured space on Novato's most active street. Five private offices for many uses. Employee and customer parking in rear lot.

#### Space Information/Features:

| Total Available Square Feet:1,252 +/- sq. ft. (agents have not verified dimensions<br>square footage) |  |
|-------------------------------------------------------------------------------------------------------|--|
| Retail Type: Street                                                                                   |  |
| Divisible: No                                                                                         |  |
| Signage: On side of building                                                                          |  |
| Parking: Onsite in rear lot and street parking                                                        |  |

#### **Building Information/Features:**

| Total Building Square Feet:                                                                                       | 1,252 +/- sq. ft.                              |  |
|-------------------------------------------------------------------------------------------------------------------|------------------------------------------------|--|
| Year Constructed/Renovated:                                                                                       | 1952                                           |  |
| Zoning Designation:                                                                                               | CDR: D:H (Downtown Core Retail:Downtown Novato |  |
|                                                                                                                   | Specific Plan:Historic)                        |  |
| Fire Sprinklers:                                                                                                  | No                                             |  |
| Heating & Air Conditioning:                                                                                       | Yes                                            |  |
| Flood Zone Designation:                                                                                           | Out                                            |  |
| An area inundated by 500-year flooding; an area inundated by 100-year flooding with average depths of less than 1 |                                                |  |
| foot or with drainage area less than 1 square mile; or an area protected by levees from 100-year flooding.        |                                                |  |

863-A Grant Avenue, Novato, CA 94945

Click here to View in Google Maps

863-A Grant Avenue, Novato, CA 94945

Floor Plan Not to Scale