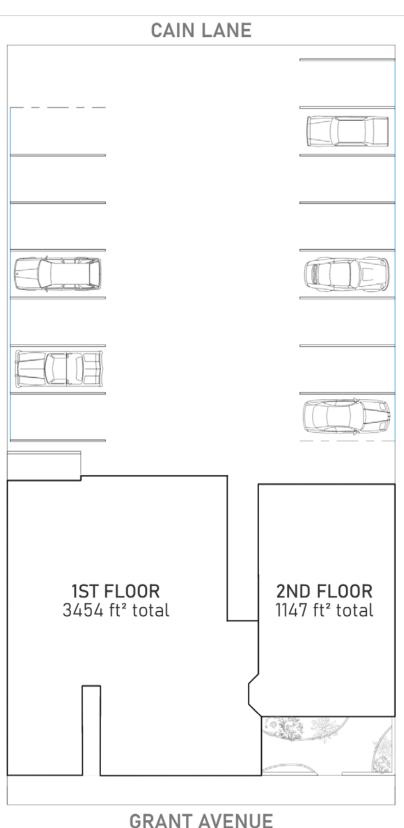

#### **Property Description:**

Well configured space on Novato's most active street. Five private offices for many uses. Employee and customer parking in rear lot.

#### **Space Information/Features:**

Total Available Square Feet: 1,252 +/- sq. ft. (agents have not verified

dimensions square footage)

Divisible: No

Signage: On side of building

Parking: Onsite in rear lot and street parking

863-A Grant Avenue, Novato, CA 94945

Click here to View in Google Maps

863-A Grant Avenue, Novato, CA 94945

Floor Plan Not to Scale

**Grant Avenue** 

863-A Grant Avenue, Novato, CA 94945