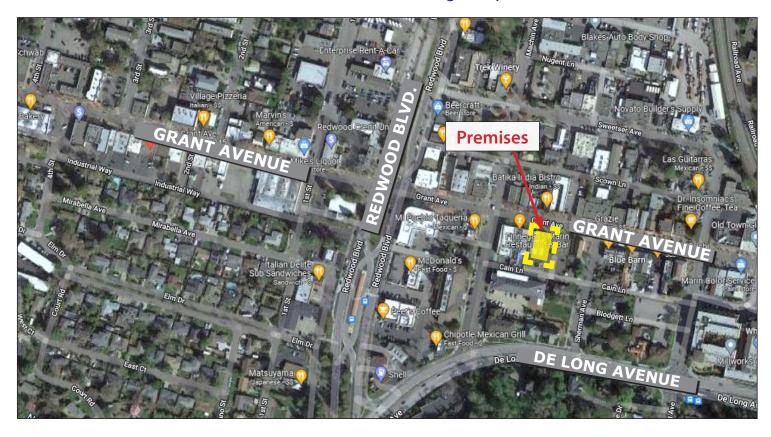

#### **Location Description:**

The property is conveniently located close to Highway 101 and there is a private parking lot as well as ample street parking. Grant Street is near lively restaurants, cafes, gas stations, banks, and offices, and is just blocks from the downtown SMART station.

863-A Grant Avenue, Novato, CA 94945

Click here to View in Google Maps

863-A Grant Avenue, Novato, CA 94945

Floor Plan Not to Scale

**Grant Avenue** 

863-A Grant Avenue, Novato, CA 94945