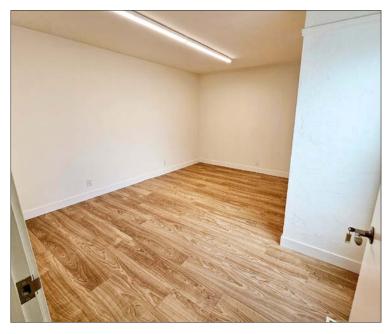

### 863-A Grant Avenue, Novato, CA

- 5 Private Offices
- Ground Floor
- Rear Parking Lot
- New Flooring
- Freshly Painted

#### **Property Description:**

Well configured space on Novato's most active street. Five private offices for many uses. Employee and customer parking in rear lot.

#### **Space Information/Features:**

Total Available Square Feet: 1,252 +/- sq. ft. (agents have not verified

dimensions square footage)

Divisible: No

Signage: On side of building

Parking: Onsite in rear lot and street parking