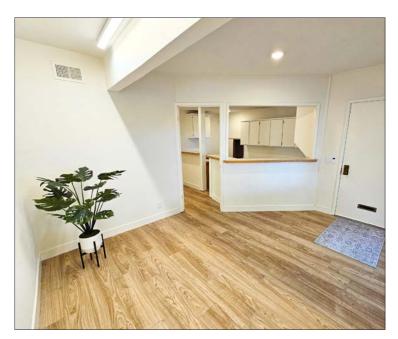

### 863-A Grant Avenue, Novato, CA

- 5 Private Offices
- Ground Floor
- Rear Parking Lot
- New Flooring
- Freshly Painted

#### **Property Description:**

Well configured space on Novato's most active street. Five private offices for many uses. Employee and customer parking in rear lot.

#### **Space Information/Features:**

Total Available Square Feet: 1,252 +/- sq. ft. (agents have not verified

dimensions square footage)

Divisible: No

Signage: On side of building

Parking: Onsite in rear lot and street parking