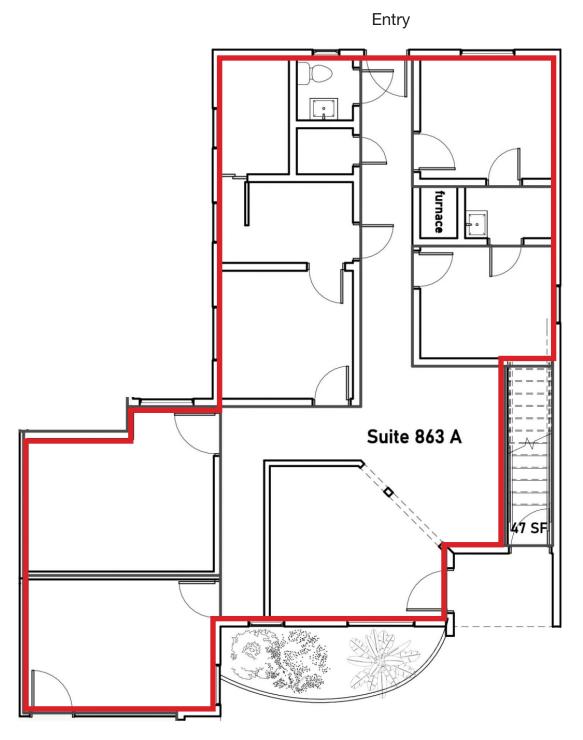

#### **Space Information/Features:**

Total Available Square Feet: 1,252 +/- sq. ft. (agents have not verified

dimensions square footage)

Divisible: No

Signage: On side of building

Parking: Onsite in rear lot and street parking

863-A Grant Avenue, Novato, CA 94945

Click here to View in Google Maps

863-A Grant Avenue, Novato, CA 94945

Floor Plan Not to Scale

**Grant Avenue** 

863-A Grant Avenue, Novato, CA 94945