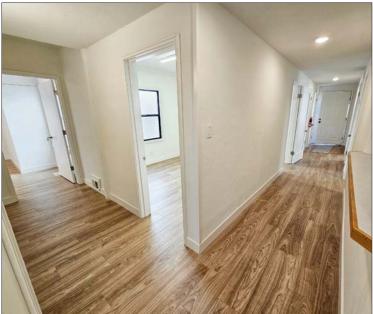

### 863-A Grant Avenue, Novato, CA

- 5 Private Offices
- Ground Floor
- Rear Parking Lot
- New Flooring
- Freshly Painted

#### **Property Description:**

Well configured space on Novato's most active street. Five private offices for many uses. Employee and customer parking in rear lot.

#### **Space Information/Features:**

Total Available Square Feet: 1,252 +/- sq. ft. (agents have not verified

dimensions square footage)

Divisible: No

Signage: On side of building

Parking: Onsite in rear lot and street parking