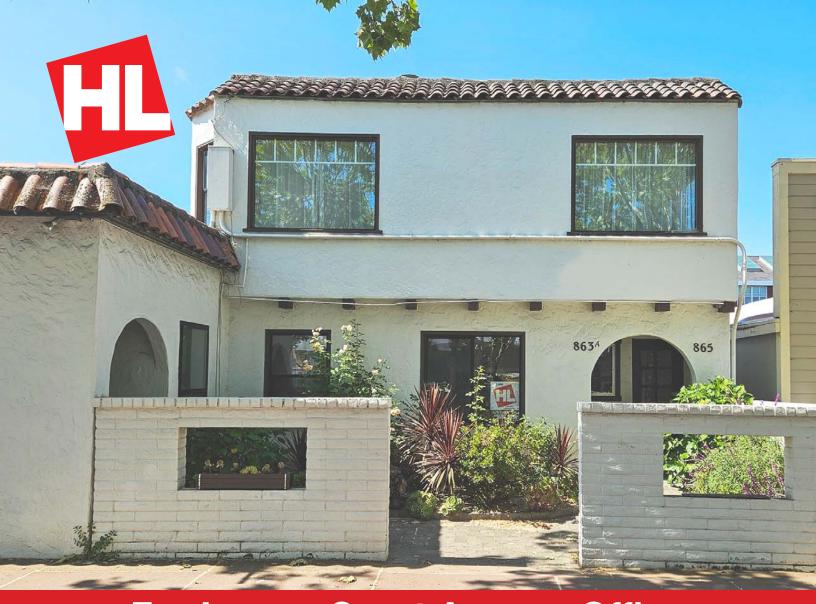

### 863-A Grant Avenue, Novato, CA

- 5 Private Offices
- Ground Floor
- Rear Parking Lot
- New Flooring
- Freshly Painted

### 863-A Grant Avenue, Novato, CA 94945

#### **Location Description:**

The property is conveniently located close to Highway 101 and there is a private parking lot as well as ample street parking. Grant Street is near lively restaurants, cafes, gas stations, banks, and offices, and is just blocks from the downtown SMART station.