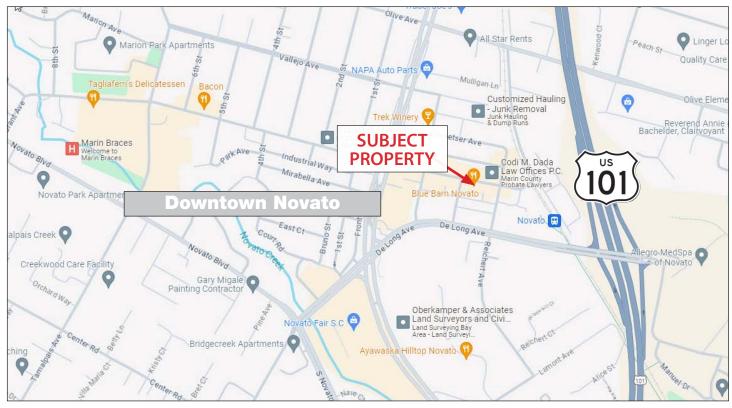

#### **Location Description:**

The property is conveniently located close to Highway 101 and there is a private parking lot as well as ample street parking. Grant Street is near lively restaurants, cafes, gas stations, banks, and offices, and is just blocks from the downtown SMART station.

863-A Grant Avenue, Novato, CA 94945

Click here to View in Google Maps

863-A Grant Avenue, Novato, CA 94945

Floor Plan Not to Scale

**Grant Avenue** 

863-A Grant Avenue, Novato, CA 94945