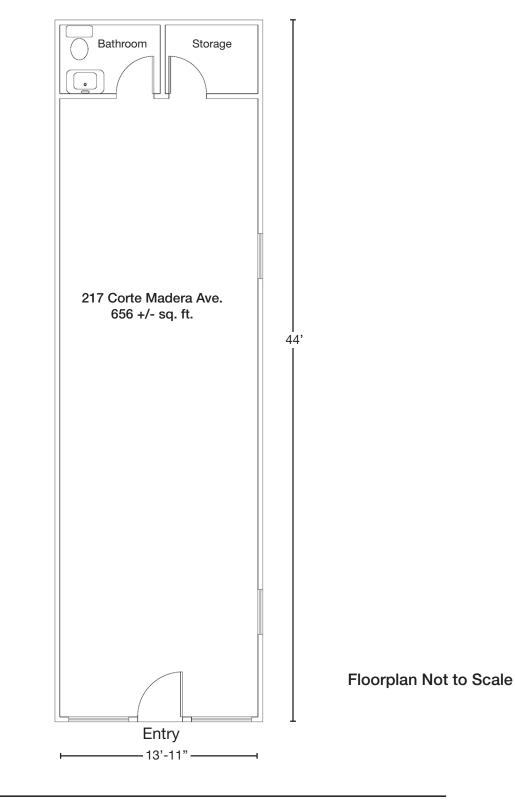

### **Building/Space Description:**

This building has retail visibility and a lot of foot traffic. Great for retail or ground floor office. The space has a private restroom, a storage area and lots of natural light.

### **Space Information/Features:**

Total Available Square Feet: Divisible/Can Add: End-Cap or In-Line Space: Signage: Number of Parking Spaces: 656 +/- rentable sq. ft. No In-line Yes Street parking only