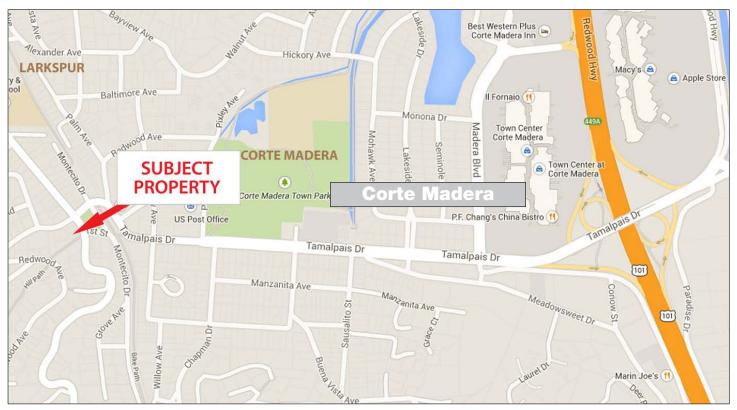

### **Location Description:**

Located in the center of Old Town Corte Madera and a short distance from The Village and Town Center. At the corner of Corte Madera Ave. and Redwood Ave.

### Click here to View in Google Maps

No warranty or representation, express or implied, is made as to the accuracy of the information contained herein, and same is submitted subject to errors, omissions, change of price, rental or other conditions, withdrawal without notice, and to any special listing conditions imposed by our principals. The prospective purchaser/lessee should independently verify all information.