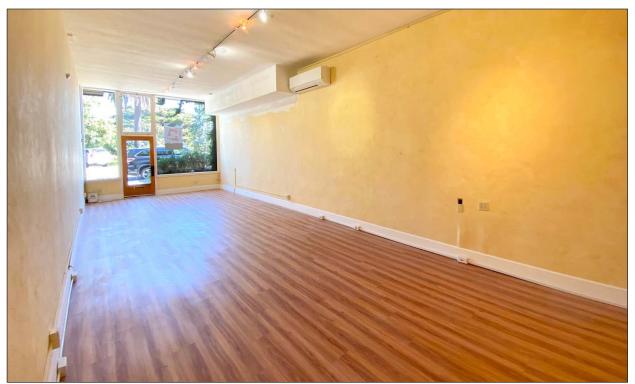

### **Building/Space Description:**

This building has retail visibility and a lot of foot traffic. Great for retail or ground floor office. The space has a private restroom, a storage area and lots of natural light.

### **Space Information/Features:**

Total Available Square Feet: Divisible/Can Add: End-Cap or In-Line Space: Signage: Number of Parking Spaces: 656 +/- rentable sq. ft. No In-line Yes Street parking only