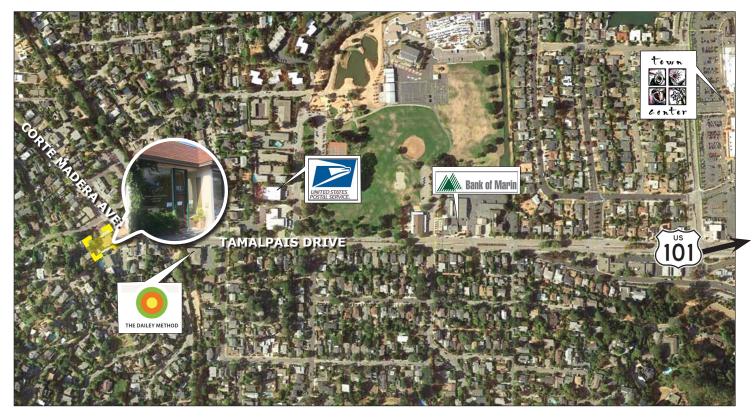

### **Location Description:**

Located in the center of Old Town Corte Madera and a short distance from The Village and Town Center. At the corner of Corte Madera Ave. and Redwood Ave.

### Click here to View in Google Maps

No warranty or representation, express or implied, is made as to the accuracy of the information contained herein, and same is submitted subject to errors, omissions, change of price, rental or other conditions, withdrawal without notice, and to any special listing conditions imposed by our principals. The prospective purchaser/lessee should independently verify all information.

Corte Madera Avenue

No warranty or representation, express or implied, is made as to the accuracy of the information contained herein, and same is submitted subject to errors, omissions, change of price, rental or other conditions, withdrawal without notice, and to any special listing conditions imposed by our principals. The prospective purchaser/lessee should independently verify all information.