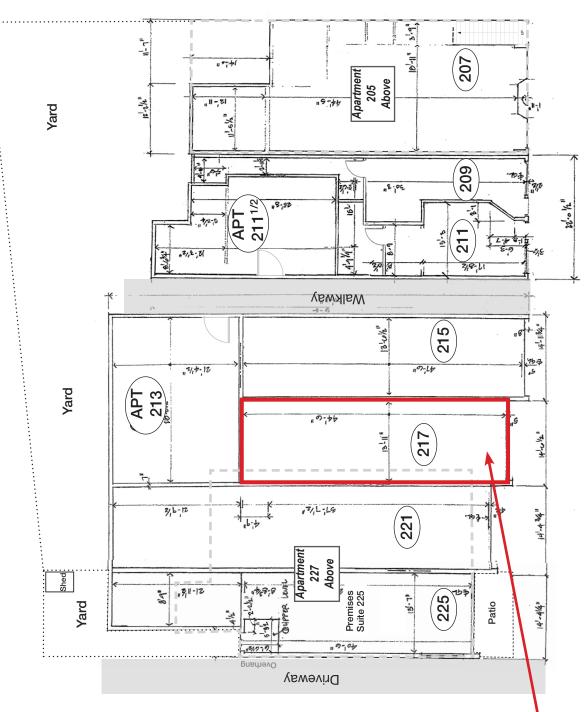

### **Space Information/Features:**

Total Available Square Feet: Divisible/Can Add: End-Cap or In-Line Space: Signage: Number of Parking Spaces: 656 +/- rentable sq. ft. No In-line Yes Street parking only

### **Building Information/Features:**

Total Building Square Feet: Year Constructed: Load Factor: Zoning/Permitted Uses: Heating & Air Conditioning: Flood Zone Designation: 5,258 +/- sq. ft. 1921 +/-None <u>C-1 (Commercial District Local Shopping District)</u> Yes Zone X (An area that is determined to be outside the 100- and 500-year floodplains)