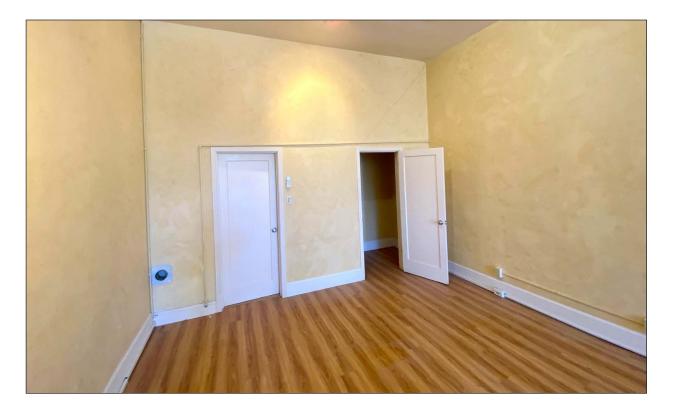

### **Building/Space Description:**

This building has retail visibility and a lot of foot traffic. Great for retail or ground floor office. The space has a private restroom, a storage area and lots of natural light.

### **Space Information/Features:**

Total Available Square Feet: Divisible/Can Add: End-Cap or In-Line Space: Signage: Number of Parking Spaces: 656 +/- rentable sq. ft. No In-line Yes Street parking only