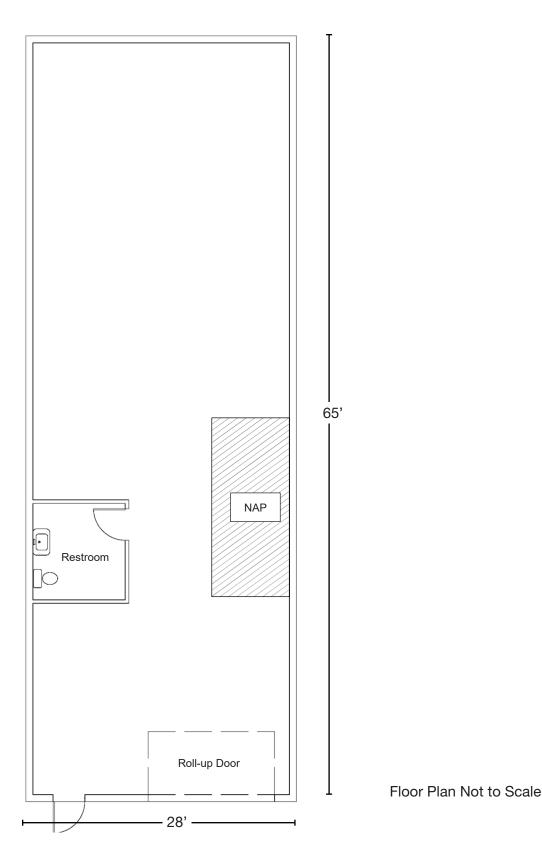

# **Building/Space Description:**

This warehouse space has one roll-up door, 19 foot +/- clear height, skylights and bonus mezzanine for additional storage not included in square footage. There is a small office/reception area and a restroom. Comes with one unreserved parking space with additional parking available at additional cost.

# Space Information/Features:

Total Available Square Feet: 1,740 +/- sq. ft. (the owner building plans is source)

Ceiling Clear Height: 19' +/- Feet

Power Available at Sub-Panel: TBD

Parking: 1 unreserved space

Number of Roll-up Doors: 1
Skylights: Yes
Warehouse Ceiling Insulated: Yes