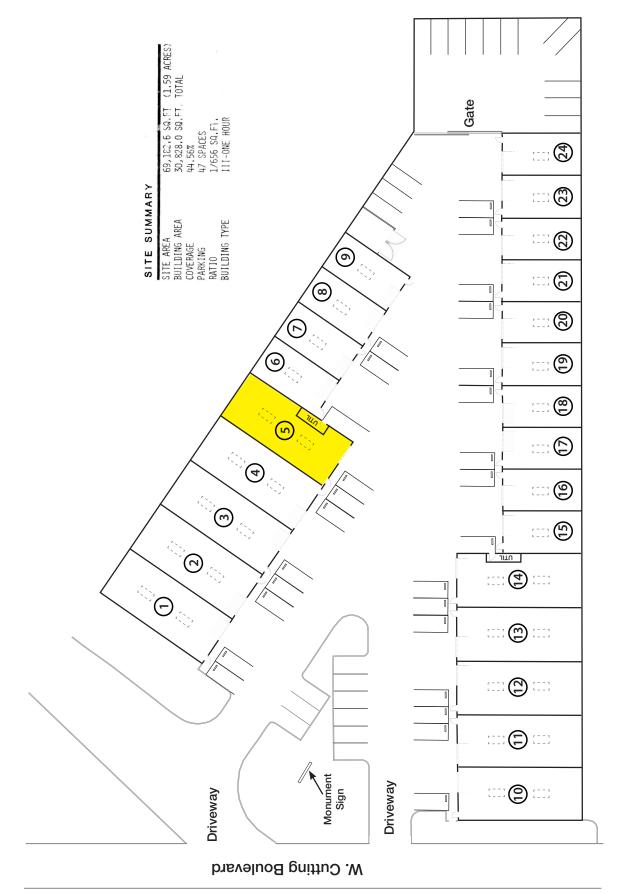

# **Building Information/Features:**

Total Building Square Feet: 30,828 +/- sq. ft.

Year Constructed: 1989 +/-

Zoning: (IL (Light Industrial)

Fire Sprinklers: No Heating & Air Conditioning: Yes

Flood Zone Designation: Zone AE (An Area Inundated by 100-year flooding)