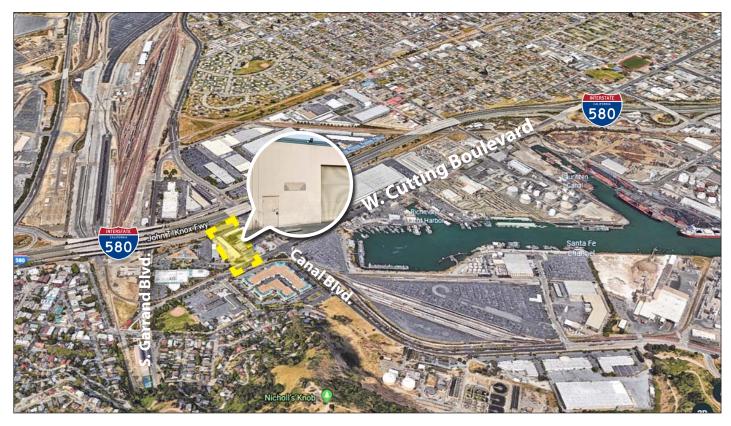

999 W. Cutting Blvd., Unit 5, Richmond, CA

- Roll-up Door
- High Ceilings
- 19'+/- Clear Height
- Near Point Richmond Town with Shopping and Businesses
- Close to Interstate 580

# **Location Description:**

Conveniently located within walking distance of dining, entertainment, and services in downtown Point Richmond. Fast access to Richmond Bridge and 580 freeway. 10 min. to Marin.