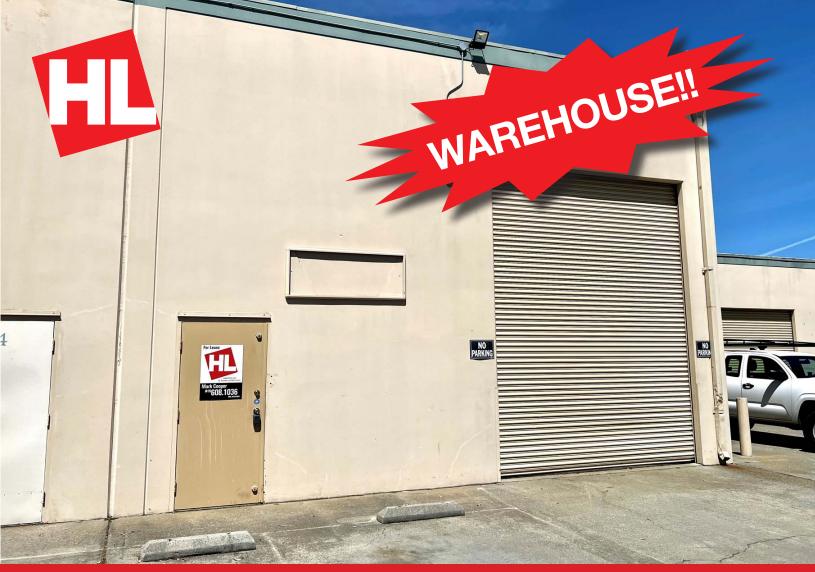

999 W. Cutting Blvd., Unit 5, Richmond, CA

- Roll-up Door
- High Ceilings
- 19'+/- Clear Height
- Near Point Richmond Town with Shopping and Businesses
- Close to Interstate 580

# **Building/Space Description:**

This warehouse space has one roll-up door, 19 foot +/- clear height, skylights and bonus mezzanine for additional storage not included in square footage. There is a small office/reception area and a restroom. Comes with one unreserved parking space with additional parking available at additional cost.