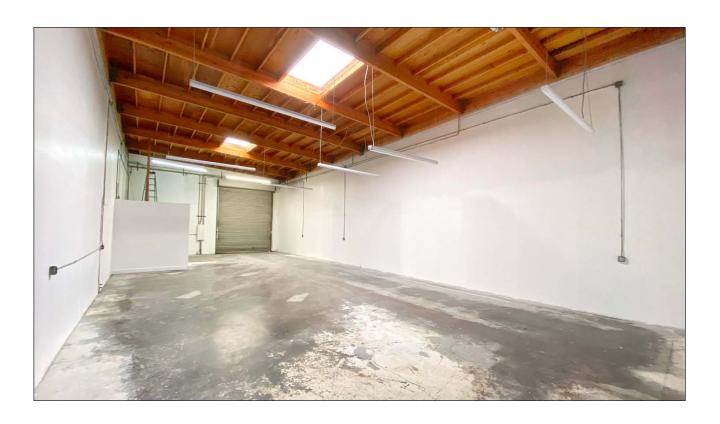

# **Building/Space Description:**

This warehouse space has one roll-up door, 19 foot +/- clear height, skylights and bonus mezzanine for additional storage not included in square footage. There is a small office/reception area and a restroom. Comes with one unreserved parking space with additional parking available at additional cost.

Number of Roll-up Doors: 1
Skylights: Yes
Warehouse Ceiling Insulated: Yes