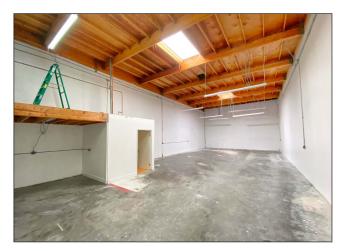

# **Building/Space Description:**

This warehouse space has one roll-up door, 19 foot +/- clear height, skylights and bonus mezzanine for additional storage not included in square footage. There is a small office/reception area and a restroom. Comes with one unreserved parking space with additional parking available at additional cost.

Number of Roll-up Doors: 1
Skylights: Yes
Warehouse Ceiling Insulated: Yes