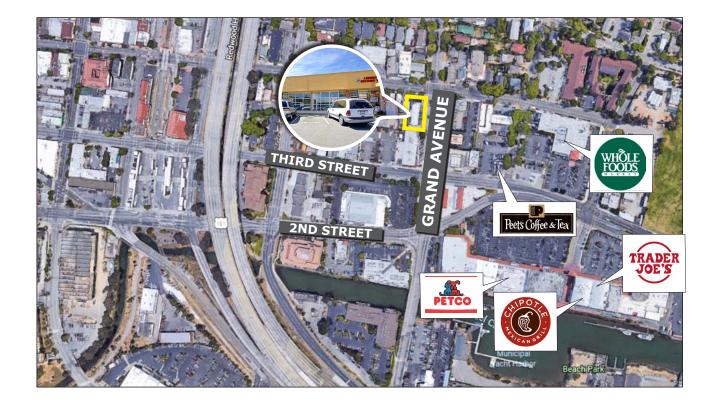

#### **Location Description:**

This space is located in a strip shopping center near to Whole Foods, United Market and Montecito Shopping Center.

### For Lease: Small San Rafael Retail Space

973 Grand Ave., San Rafael, CA 94901

Click here to View in Google Maps

No warranty or representation, express or implied, is made as to the accuracy of the information contained herein, and same is submitted subject to errors, omissions, change of price, rental or other conditions, withdrawal without notice, and to any special listing conditions imposed by our principals. The prospective purchaser/lessee should independently verify all information.