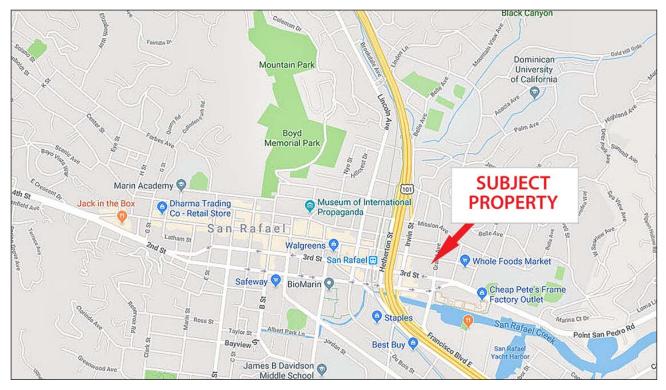

#### **Location Description:**

This space is located in a strip shopping center near to Whole Foods, United Market and Montecito Shopping Center.

### For Lease: Small San Rafael Retail Space

973 Grand Ave., San Rafael, CA 94901

Click here to View in Google Maps

No warranty or representation, express or implied, is made as to the accuracy of the information contained herein, and same is submitted subject to errors, omissions, change of price, rental or other conditions, withdrawal without notice, and to any special listing conditions imposed by our principals. The prospective purchaser/lessee should independently verify all information.