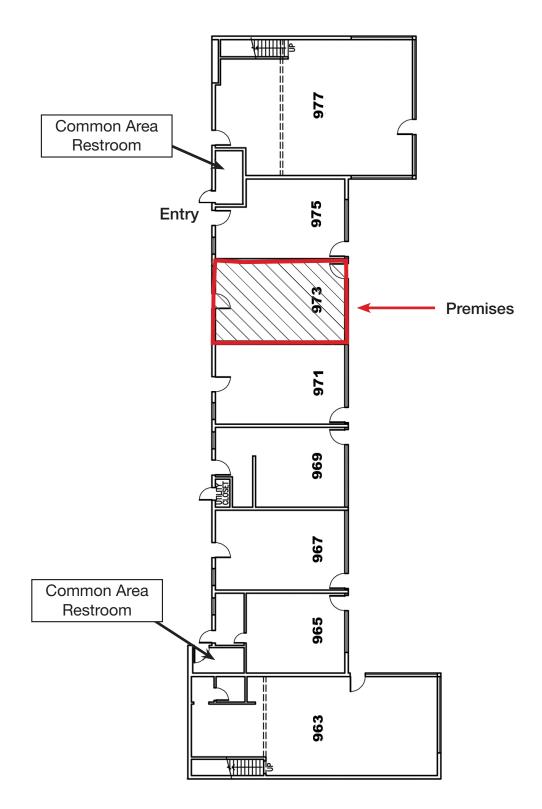

#### **Building/Space Description:**

This hard to find small retail space has lots of glass line and on-site parking. All tenants share common area restrooms. Other tenants include Dry Cleaner, Coffee Shop, Hair Salon and a Nail Salon.

#### **Space Information/Features:**

| Total Available Square Feet: | 440 +/- sq. ft. (the landlord's architect is source) |
|------------------------------|------------------------------------------------------|
| Divisible/Can Add:           | No                                                   |
| Signage:                     | Yes, facade wall over entry                          |
| Number of Parking Spaces:    | 14 Unreserved spaces, plus 2 hour non-metered        |
|                              | street parking.                                      |

# For Lease: Small San Rafael Retail Space

973 Grand Ave., San Rafael, CA 94901

Floor Plan Not to Scale