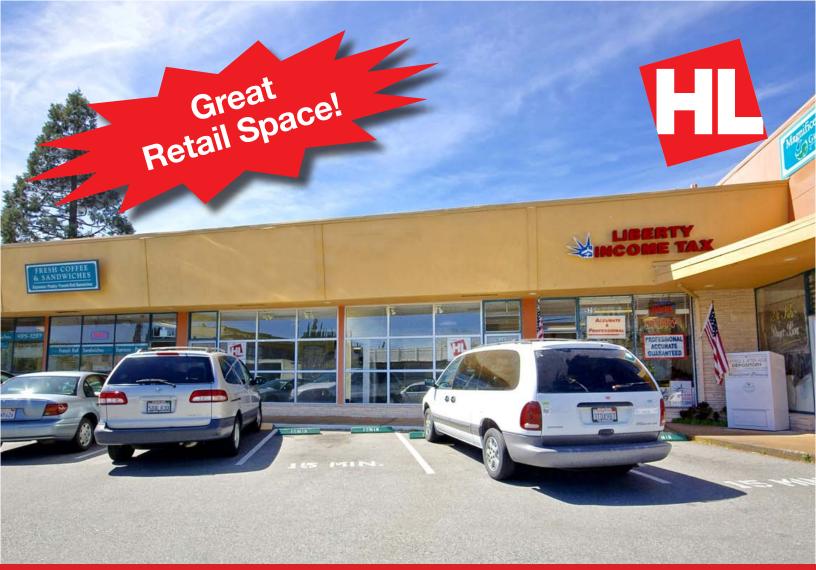

## For Lease: Small Retail Space

### 973 Grand Avenue, San Rafael, CA

- Dollar Tree Anchored Strip Ctr
- Lots of Glass Line
- Good Demographics
- On-site Parking
- Possible Take-out Food Use

#### **Building/Space Description:**

This hard to find small retail space has lots of glass line and on-site parking. All tenants share common area restrooms. Other tenants include Dry Cleaner, Coffee Shop, Hair Salon and a Nail Salon.