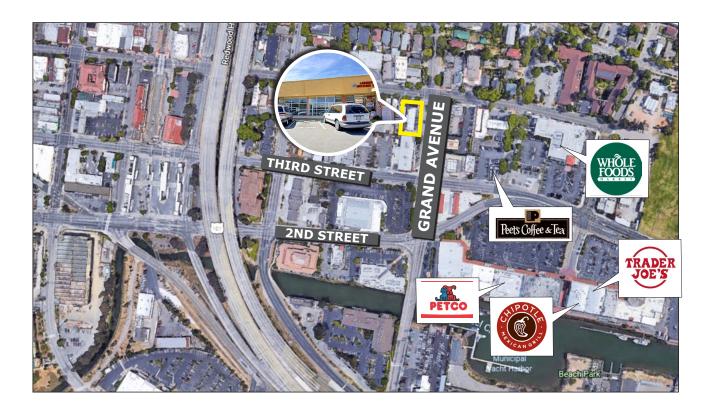

#### **Location Description:**

This space is located in a strip shopping center near to Whole Foods, United Market and Montecito Shopping Center.

# For Lease: Small San Rafael Retail Space

973 Grand Ave., San Rafael, CA 94901

Click here to View in Google Maps