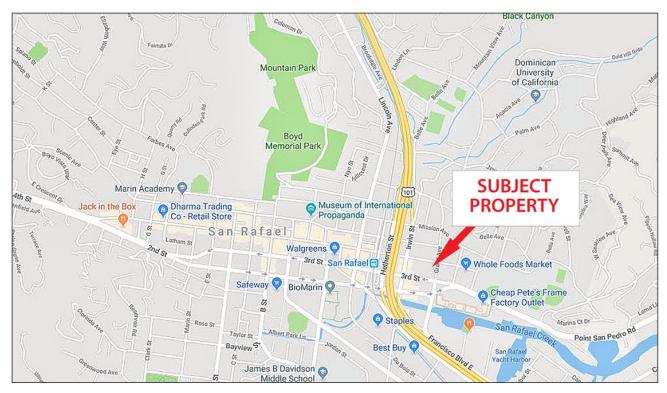

# For Lease: Small San Rafael Retail Space

973 Grand Ave., San Rafael, CA 94901

Click here to View in Google Maps