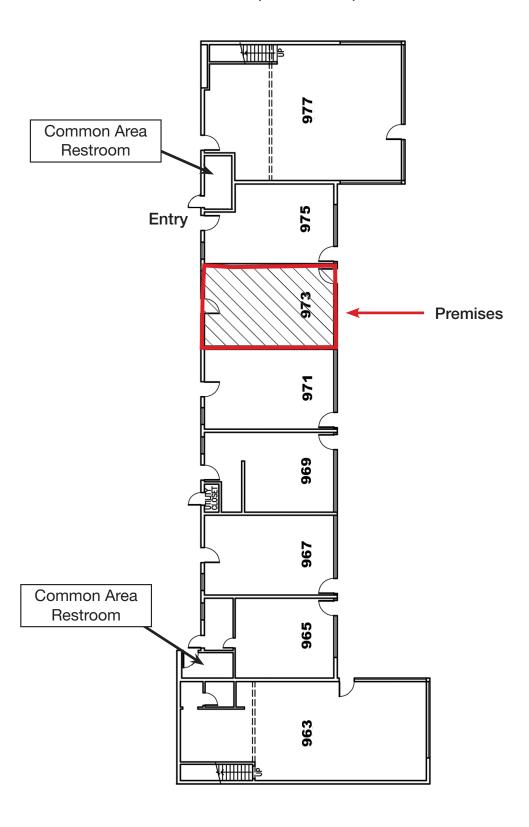

# For Lease: Small San Rafael Retail Space

973 Grand Ave., San Rafael, CA 94901

Floor Plan Not to Scale