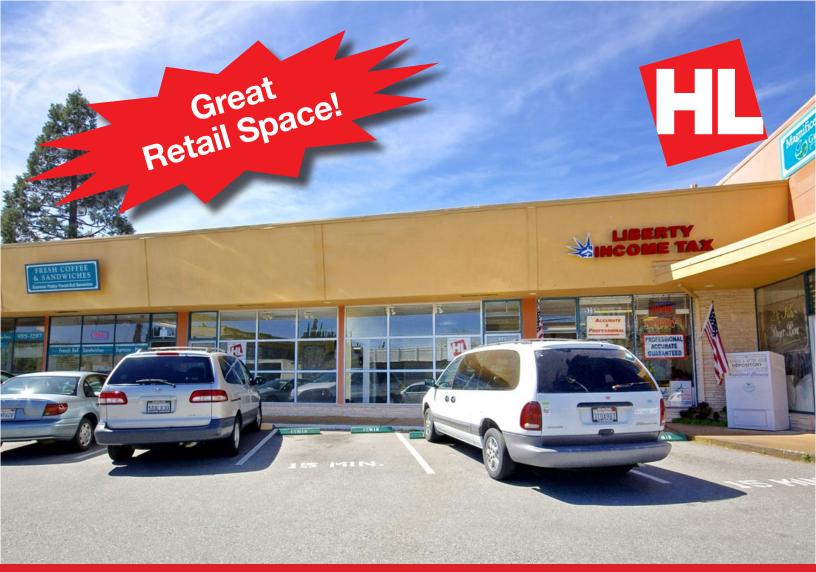

# For Lease: Small Retail Space

# 973 Grand Avenue, San Rafael, CA

- Dollar Tree Anchored Strip Ctr
- Lots of Glass Line
- Good Demographics
- On-site Parking
- Possible Take-out Food Use

### **Building/Space Description:**

This hard to find small retail space has lots of glass line and on-site parking. All tenants share common area restrooms. Other tenants include Dry Cleaner, Coffee Shop, Hair Salon and a Nail Salon.