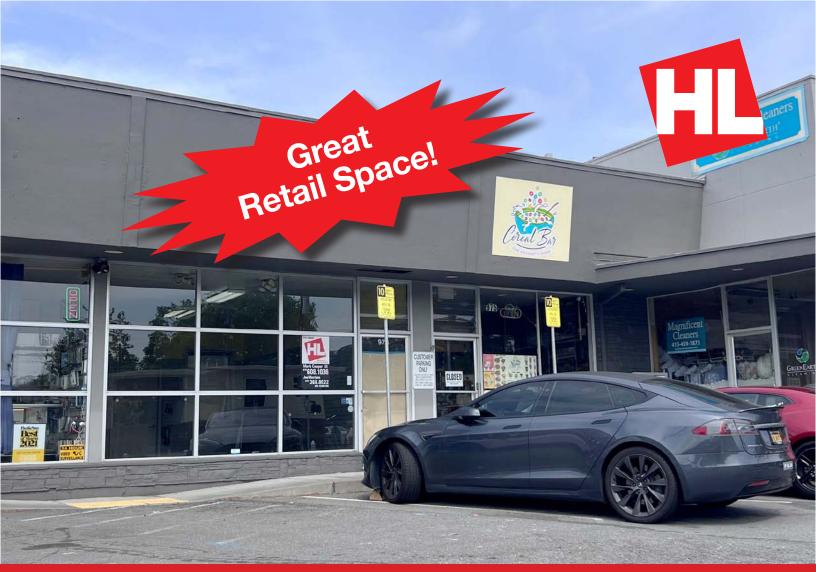

### For Lease: Small Retail Space

### 973 Grand Avenue, San Rafael, CA

- Dollar Tree Anchored Strip Ctr
- Lots of Glass Line
- Good Demographics
- On-site Parking
- Possible Take-out Food Use

#### **Building/Space Description:**

This hard to find small retail space has lots of glass line and on-site parking. All tenants share common area restrooms. Other tenants include Dry Cleaner, Coffee Shop, Hair Salon and a Nail Salon.