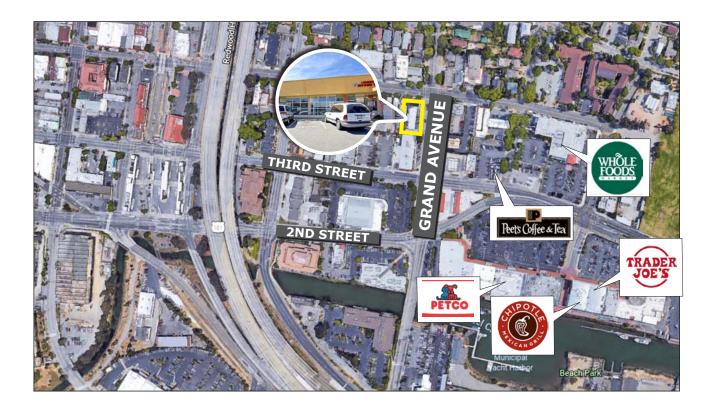

#### **Location Description:**

This space is located in a strip shopping center near to Whole Foods, United Market and Montecito Shopping Center.