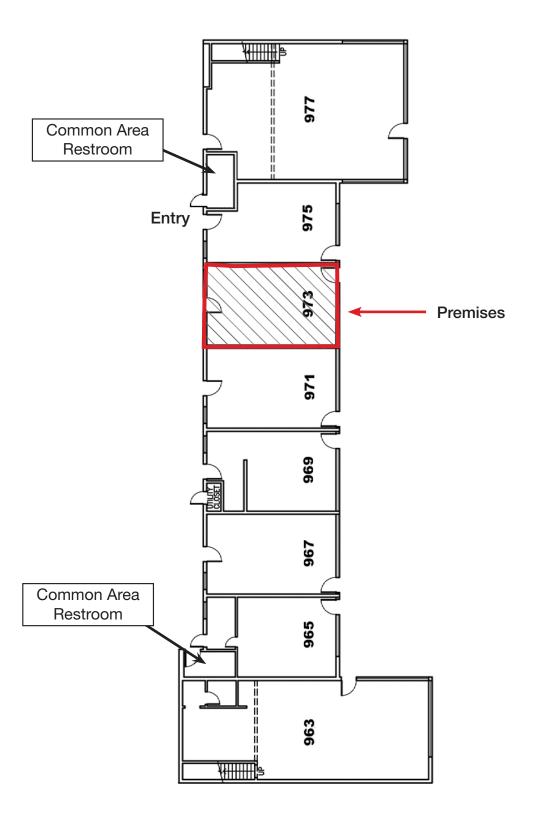

#### **Space Information/Features:**

Total Available Square Feet: 440 +/- sq. ft. (the landlord's architect is source)

Divisible/Can Add: No

Signage: Yes, facade wall over entry

Number of Parking Spaces: 14 Unreserved spaces, plus 2 hour non-metered

# For Lease: Small San Rafael Retail Space

973 Grand Ave., San Rafael, CA 94901

Floor Plan Not to Scale