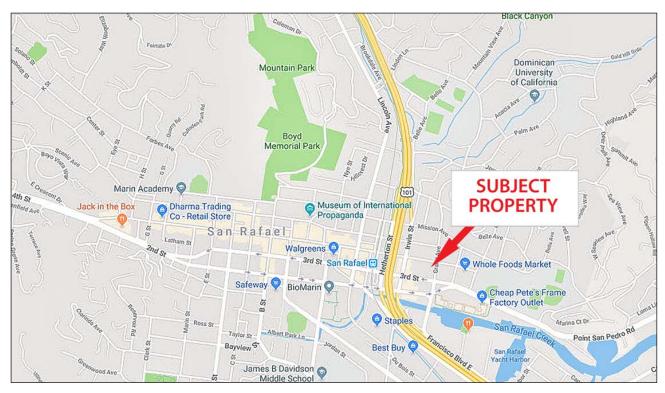

#### **Location Description:**

This space is located in a strip shopping center near to Whole Foods, United Market and Montecito Shopping Center.

## For Lease: Small San Rafael Retail Space

973 Grand Ave., San Rafael, CA 94901

Click here to View in Google Maps