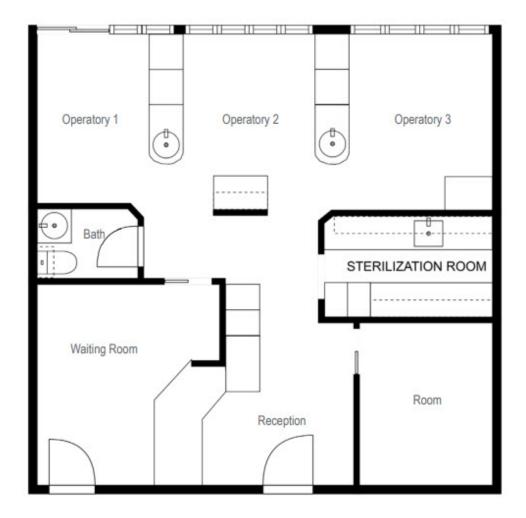

## 920 Northgate Drive, Suite 7, San Rafael, CA

- Dental Office
- Sterilization Room
- Heat and Air Conditioning
- Restroom
- Reception Room

#### **Building/Space Description:**

A single story dental/office building, with 8 suites ranging in size from 566 sq.ft. to 1,540 +/- sq.ft. Most suites are currently occupied by dentists. The available suite is a dental office with three operatories and a sterilization room.

### Floor Plan

Floor Plan not to scale For Illustration only

Contact:

Mark Cooper (415) 608-1036 mark@hlcre.com Lic# 01814831 Matthew Cerecedes (415) 305-3481 matt@hlcre.com Lic#: 01841496

**HL Commercial Real Estate** 70 Mitchell Blvd., Suite 202 San Rafael, CA 94903 www.hlcre.com