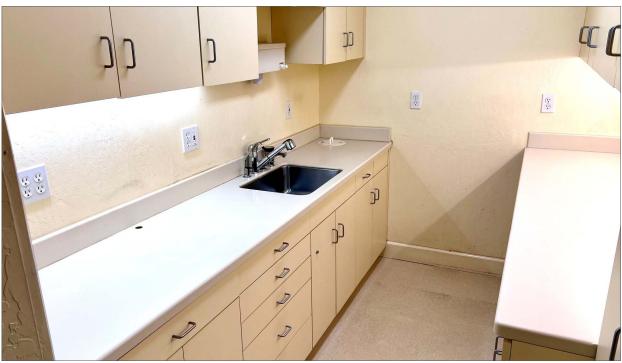

## 920 Northgate Drive, Suite 7, San Rafael, CA

- Dental Office
- Sterilization Room
- Heat and Air Conditioning
- Restroom
- Reception Room

#### **Building/Space Description:**

A single story dental/office building, with 8 suites ranging in size from 566 sq.ft. to 1,540 +/- sq.ft. Most suites are currently occupied by dentists. The available suite is a dental office with three operatories and a sterilization room.