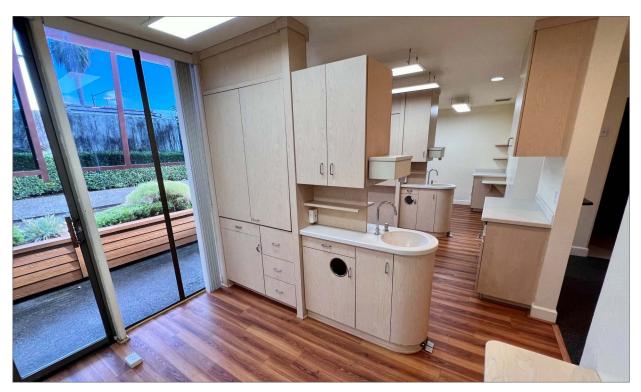

## 920 Northgate Drive, Suite 7, San Rafael, CA

- Dental Office
- Sterilization Room
- Heat and Air Conditioning
- Restroom
- Reception Room

#### **Building/Space Description:**

A single story dental/office building, with 8 suites ranging in size from 566 sq.ft. to 1,540 +/- sq.ft. Most suites are currently occupied by dentists. The available suite is a dental office with three operatories and a sterilization room.