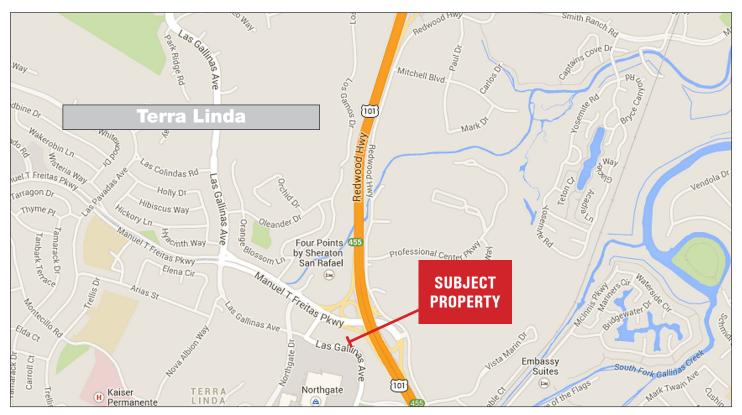

#### **Location Description:**

This medical office complex is located in North San Rafael with easy access off Freitas Parkway exit of Highway 101. Just north of Marin Civic Center, adjacent to the Northgate Shopping Center.