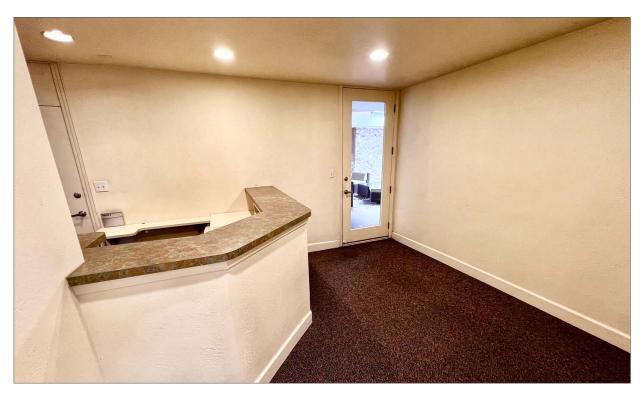

## 920 Northgate Drive, Suite 7, San Rafael, CA

- Dental Office
- Sterilization Room
- Heat and Air Conditioning
- Restroom
- Reception Room

#### **Building/Space Description:**

A single story dental/office building, with 8 suites ranging in size from 566 sq.ft. to 1,540 +/- sq.ft. Most suites are currently occupied by dentists. The available suite is a dental office with three operatories and a sterilization room.