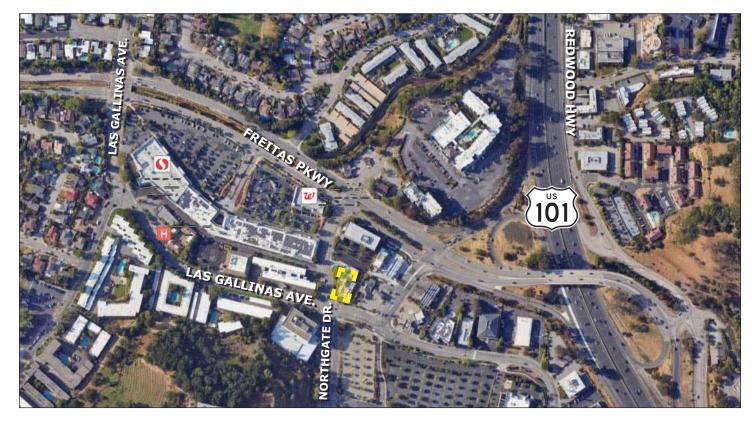

#### **Location Description:**

This medical office complex is located in North San Rafael with easy access off Freitas Parkway exit of Highway 101. Just north of Marin Civic Center, adjacent to the Northgate Shopping Center.