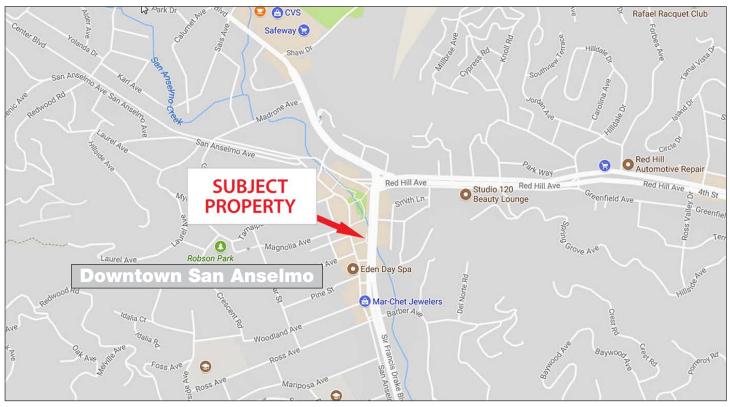

#### **Location Description:**

This highly visible property is located in heart of downtown San Anselmo, surrounded by shops and restaurants and across from the Town Hall and next to Marin Coffee Roasters.