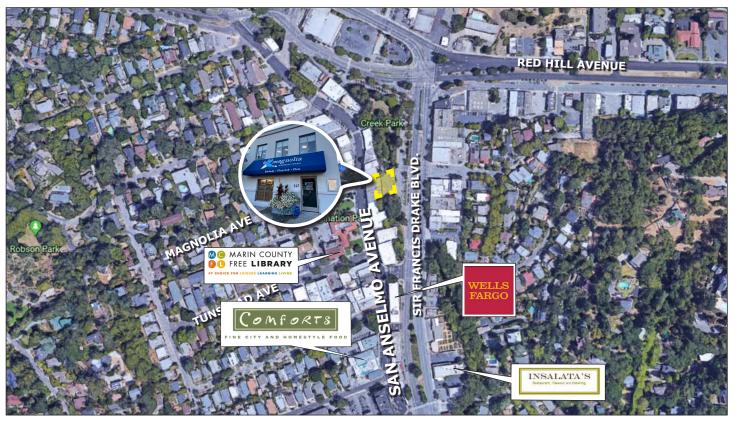

#### **Location Description:**

This highly visible property is located in heart of downtown San Anselmo, surrounded by shops and restaurants and across from the Town Hall and next to Marin Coffee Roasters.