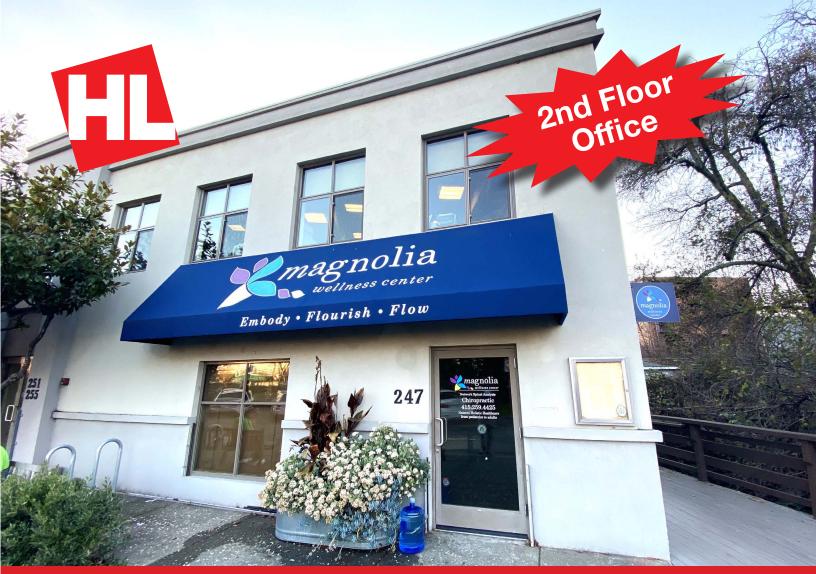

### 255 Sir Francis Drake Blvd., San Anselmo, CA

- Prime Downtown Location
- Reception Area
- 2 Private Offices

### 255 Sir Francis Drake Blvd., San Anselmo, CA 94960

#### **Location Description:**

This highly visible property is located in heart of downtown San Anselmo, surrounded by shops and restaurants and across from the Town Hall and next to Marin Coffee Roasters.