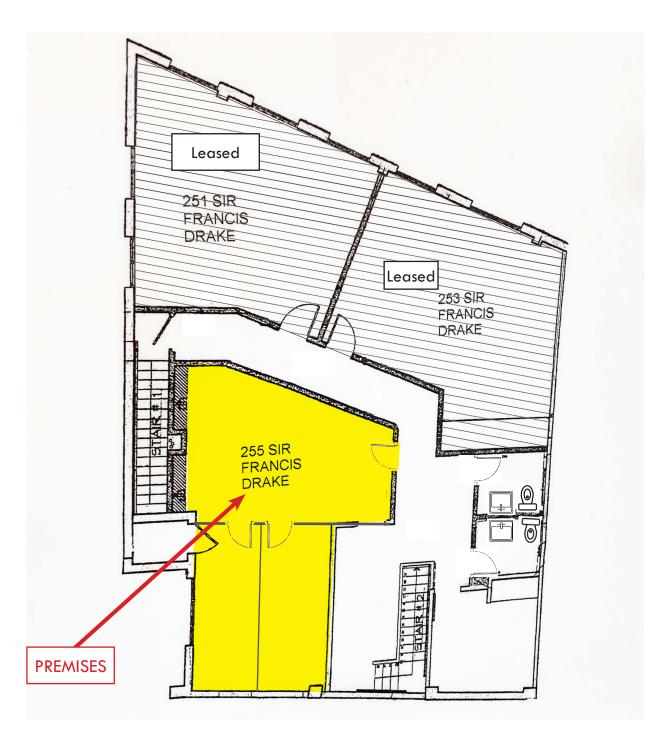

#### **Space Information/Features:**

Total Available Square Feet: 611 +/- sq. ft.

(The owner is source, agent has not verified square footage)

Parking: Street parking only