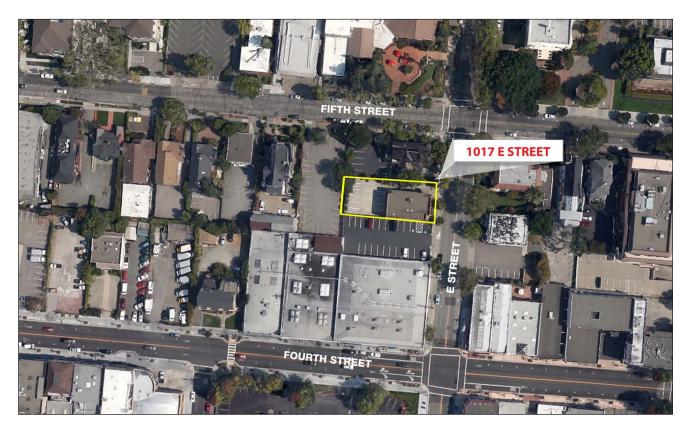

## 1017 E St., Suite D, San Rafael, CA 94901

## **Location Description:**

This property is located in downtown San Rafael between 4th St. and 5th Ave., close to all amenities including banks, restaurants and personal services. Seven blocks from the SMART Train/Transit Center.