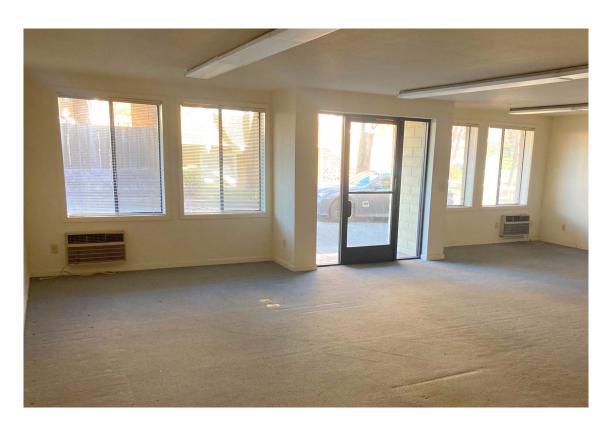

### **Building/Space Description:**

Attractive first-floor office suite with one large room plus bathroom. Operable windows. Building exterior has been recently repainted. Separately metered.

### **Space Information/Features:**

Total Available Square Feet: 700 + - sq. ft.

(owner is source, agent has not verified square footage)

Divisible/Can Add:

Number of Parking Spaces: 2 Reserved, on site