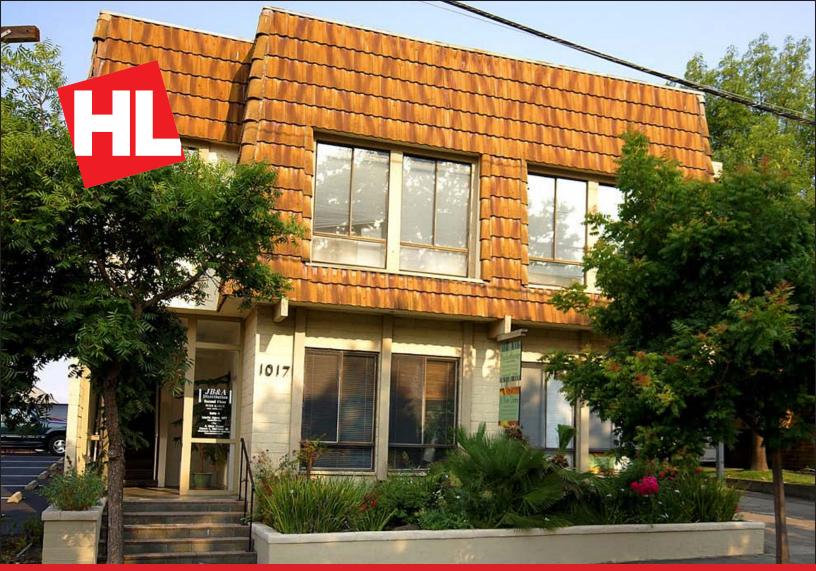

1017 E St., Ste. D, San Rafael, CA

- Excellent Downtown Location
- 2 Reserved Parking Spaces
- Monument Signage
- One Large Room + Bathroom

## 1017 E St., Suite D, San Rafael, CA 94901

### **Building/Space Description:**

Attractive first-floor office suite with one large room plus bathroom. Operable windows. Building exterior has been recently repainted. Separately metered.

## **Location Description:**

This property is located in downtown San Rafael between 4th St. and 5th Ave., close to all amenities including banks, restaurants and personal services. Seven blocks from the SMART Train/Transit Center.