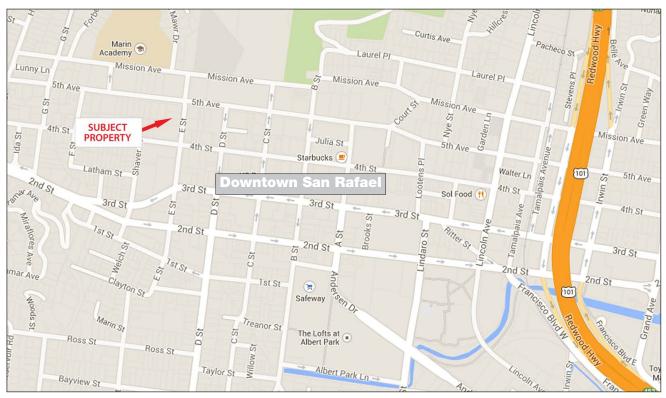

## **Location Description:**

This property is located in downtown San Rafael between 4th St. and 5th Ave., close to all amenities including banks, restaurants and personal services. Seven blocks from the SMART Train/Transit Center.