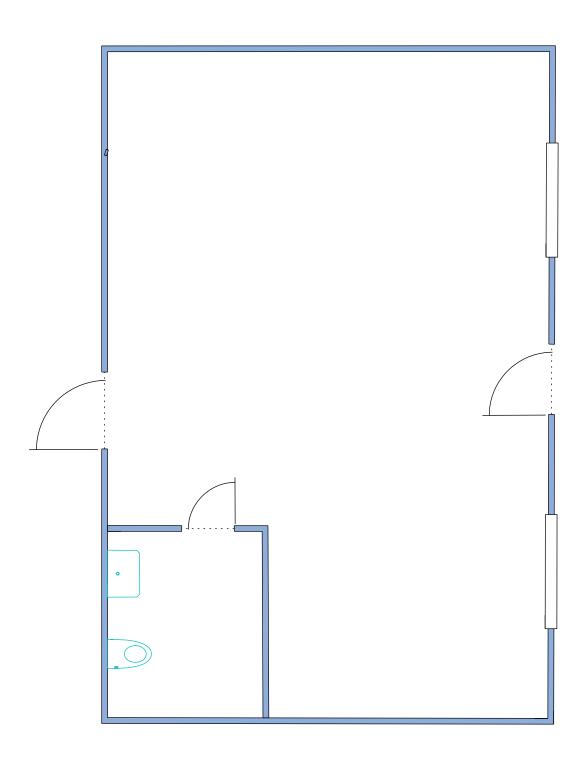

1017 E St., Ste. D, San Rafael, CA

- Excellent Downtown Location
- 2 Reserved Parking Spaces
- Monument Signage
- One Large Room + Bathroom

### **Building/Space Description:**

Attractive first-floor office suite with one large room plus bathroom. Operable windows. Building exterior has been recently repainted. Separately metered.

### **Space Information/Features:**

Total Available Square Feet: 700 + - sq. ft.

(owner is source, agent has not verified square footage)

Divisible/Can Add:

Number of Parking Spaces: 2 Reserved, on site