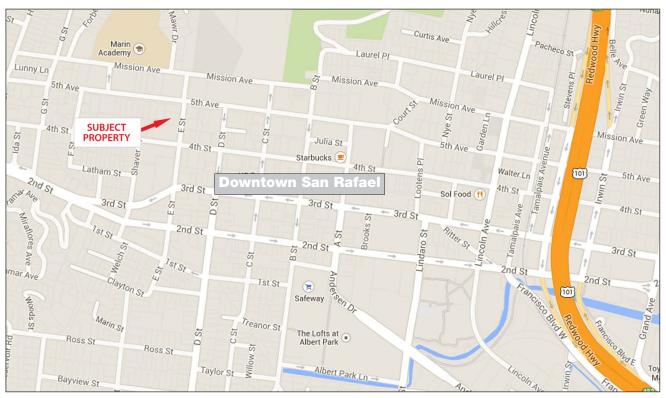

#### **Location Description:**

This property is located in downtown San Rafael between 4th St. and 5th Ave., close to all amenities including banks, restaurants and personal services. Seven blocks from the SMART Train/Transit Center.

### 1017 E Street, Suite D, San Rafael, CA 94901

Click here to View in Google Maps

No warranty or representation, express or implied, is made as to the accuracy of the information contained herein, and same is submitted subject to errors, omissions, change of price, rental or other conditions, withdrawal without notice, and to any special listing conditions imposed by our principals. The prospective purchaser/lessee should independently verify all information.