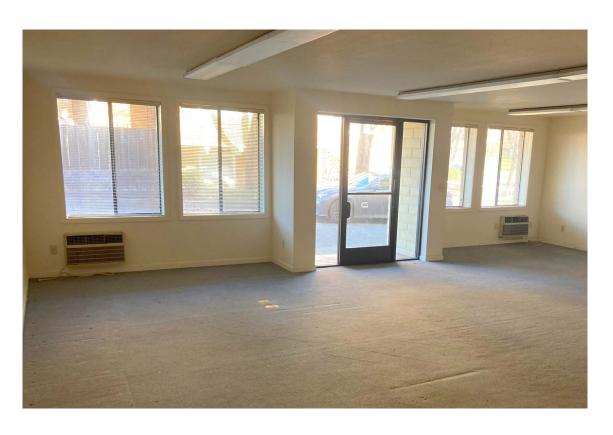

#### **Building/Space Description:**

Attractive first-floor office suite with one large room plus bathroom. Operable windows. Building exterior has been recently repainted. Separately metered.

#### **Space Information/Features:**

Total Available Square Feet: 700 + - sq. ft.

(owner is source, agent has not verified square footage)

Divisible/Can Add:

Number of Parking Spaces: 2 Reserved, on site