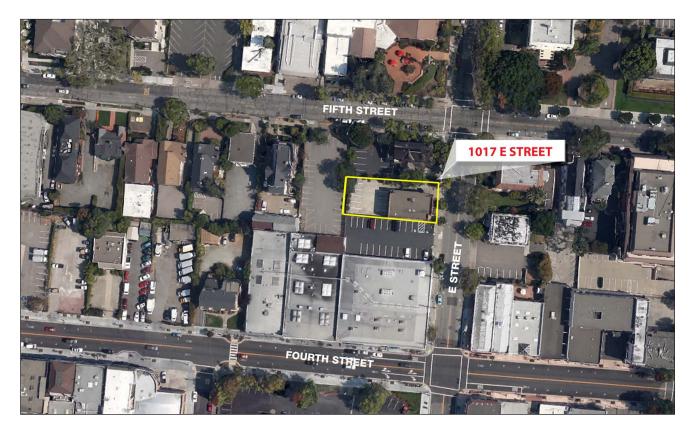

### 1017 E Street, Suite D, San Rafael, CA 94901

#### **Location Description:**

This property is located in downtown San Rafael between 4th St. and 5th Ave., close to all amenities including banks, restaurants and personal services. Seven blocks from the SMART Train/Transit Center.

### 1017 E Street, Suite D, San Rafael, CA 94901

Click here to View in Google Maps

No warranty or representation, express or implied, is made as to the accuracy of the information contained herein, and same is submitted subject to errors, omissions, change of price, rental or other conditions, withdrawal without notice, and to any special listing conditions imposed by our principals. The prospective purchaser/lessee should independently verify all information.