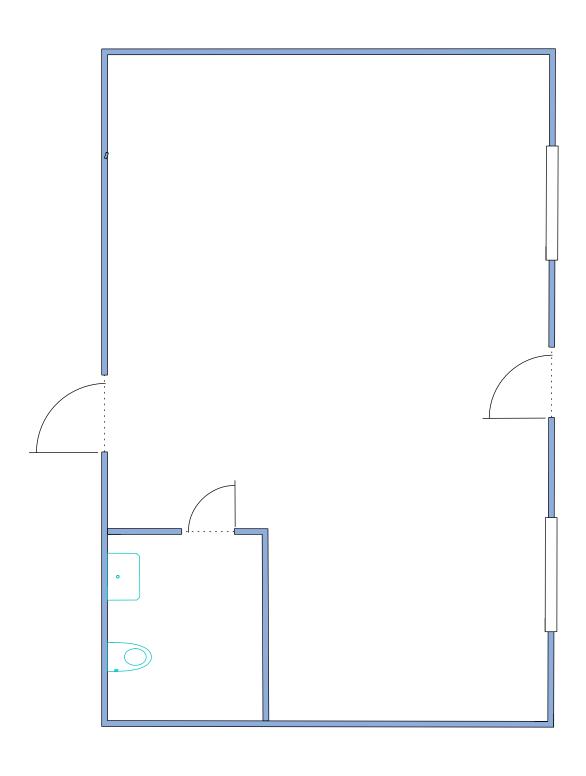

#### **Building/Space Description:**

Attractive first-floor office suite with one large room plus bathroom. Operable windows. Building exterior has been recently repainted. Separately metered.

#### **Space Information/Features:**

Total Available Square Feet: 700 + - sq. ft.

(owner is source, agent has not verified square footage)

Divisible/Can Add:

Number of Parking Spaces: 2 Reserved, on site