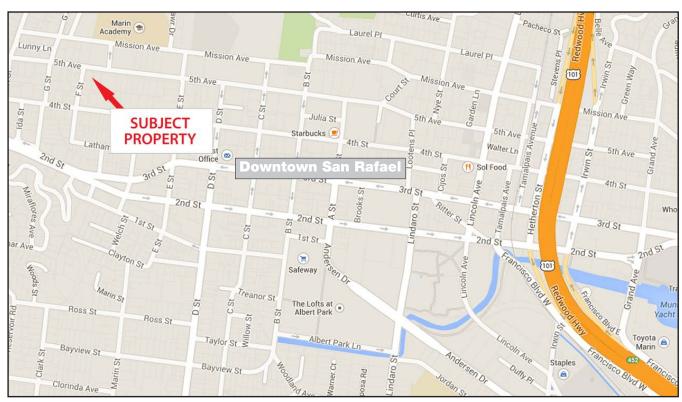

#### **Location Description:**

This property is located in downtown San Rafael at the corner of 5th Avenue and F Street. Short distance to all amenities including banks, restaurants and personal services.