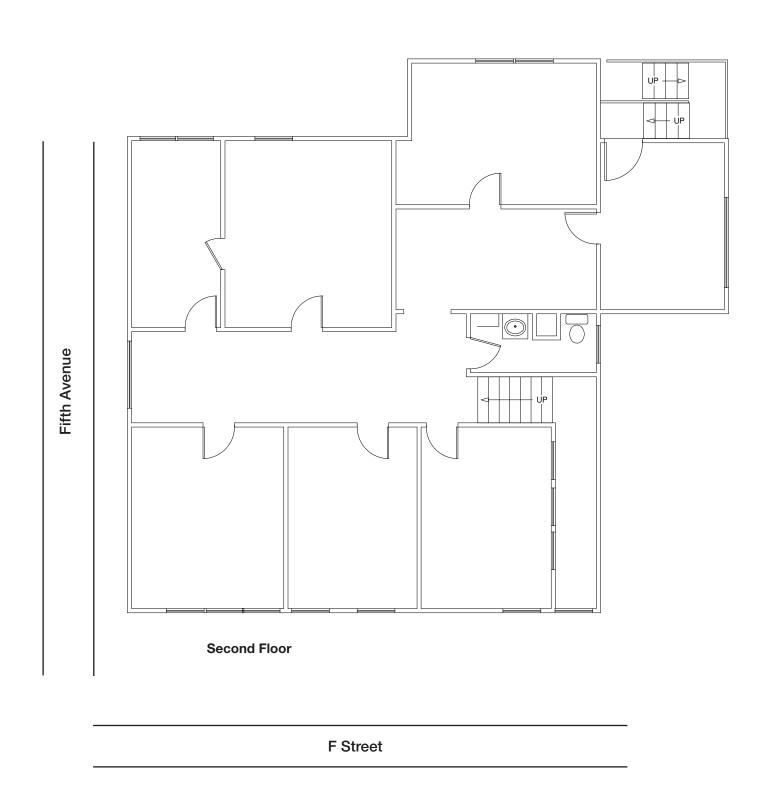

#### **Building/Space Description:**

Attractive two-story office building with 10 private offices, two bathrooms, en-suite kitchen, conference room and reception area. Operable windows.

Remodeled and upgraded in 2012.

#### **Space Information/Features:**

Total Available Square Feet: 3,300+/- sq. ft.

Divisible: No Coffee Sink: Yes

Signage: Yes, monument

Parking: 13 spaces on site - mostly tandem

#### **Building Information/Features:**

Total Building Square Feet: 3,300 +/- sq. ft.

Year Constructed: 1928 +/- (upgraded in 1960s)

Zoning/Permitted Uses: T4N 40/50 (T4 Neighborhood) (see pg. 28 in link)