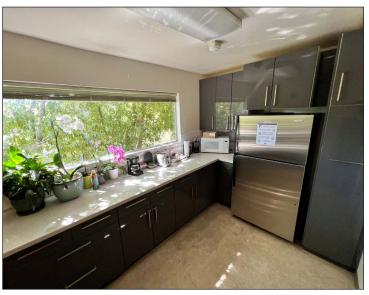

#### **Building/Space Description:**

Attractive two-story office building with 10 private offices, two bathrooms, en-suite kitchen, conference room and reception area. Operable windows.

Remodeled and upgraded in 2012.