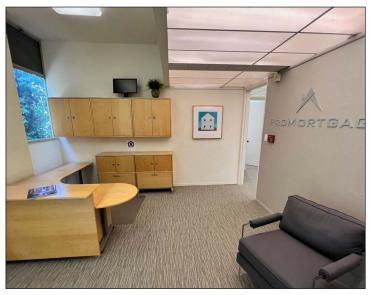

#### **Building/Space Description:**

Attractive two-story office building with 10 private offices, two bathrooms, en-suite kitchen, conference room and reception area. Operable windows.

Remodeled and upgraded in 2012.