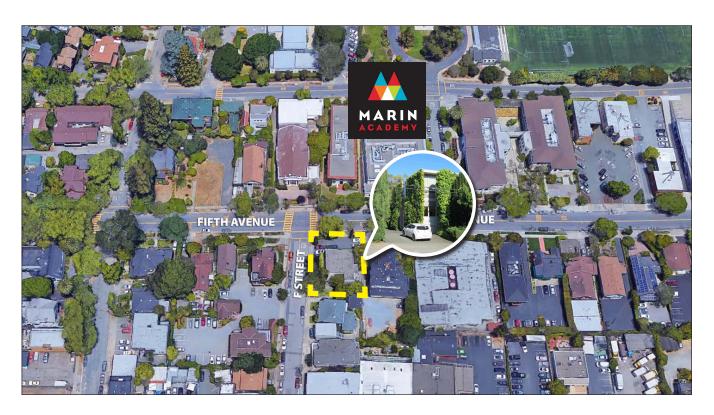

#### 1615 5th Avenue, San Rafael, CA 94901

#### **Location Description:**

This property is located in downtown San Rafael at the corner of 5th Avenue and F Street. Short distance to all amenities including banks, restaurants and personal services.