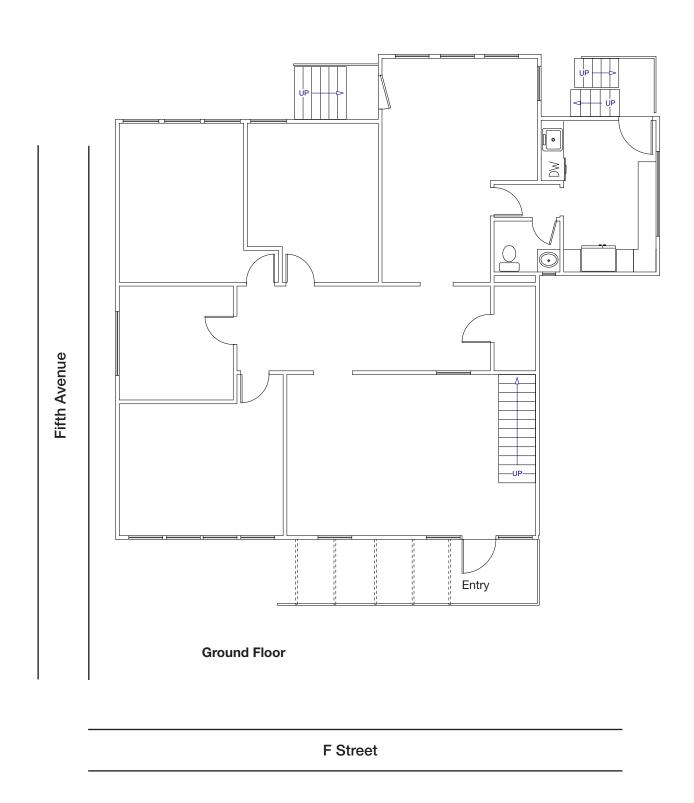

#### **Building/Space Description:**

Attractive two-story office building with 10 private offices, two bathrooms, en-suite kitchen, conference room and reception area. Operable windows.

Remodeled and upgraded in 2012.

#### **Space Information/Features:**

Total Available Square Feet: 3,300+/- sq. ft.

Divisible: No Coffee Sink: Yes

Signage: Yes, monument

Parking: 13 spaces on site - mostly tandem

#### **Building Information/Features:**

Total Building Square Feet: 3,300 +/- sq. ft.

Year Constructed: 1928 +/- (upgraded in 1960s)

Zoning/Permitted Uses: T4N 40/50 (T4 Neighborhood) (see pg. 28 in link)