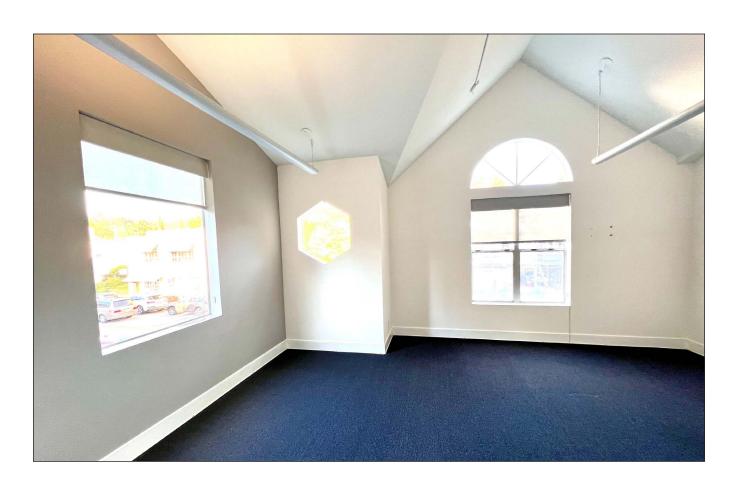

#### **Building/Space Description:**

This charming second floor office suite features shared restrooms, a kitchenette or storage area and unreserved parking.

#### **Space Information/Features:**

Total Available Square Feet: 860 +/- sq. ft. (Owner is source.

Agents have not verified square footage.)

| Suite # | Feature       | Size (sf) +/- | Price PSF | Rent/Mo.   |
|---------|---------------|---------------|-----------|------------|
| 200     | 2 Room Office | 759           | \$3.20    | \$2,428.00 |