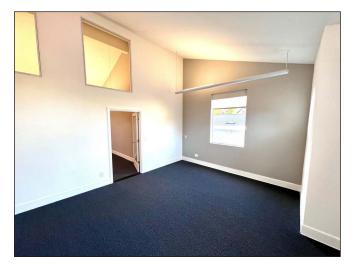

#### **Building/Space Description:**

This charming second floor office suite features shared restrooms, a kitchenette or storage area and unreserved parking.

#### **Space Information/Features:**

Total Available Square Feet: 860 +/- sq. ft. (Owner is source.

Agents have not verified square footage.)

| Suite # | Feature       | Size (sf) +/- | Price PSF | Rent/Mo.   |
|---------|---------------|---------------|-----------|------------|
| 200     | 2 Room Office | 759           | \$3.20    | \$2,428.00 |