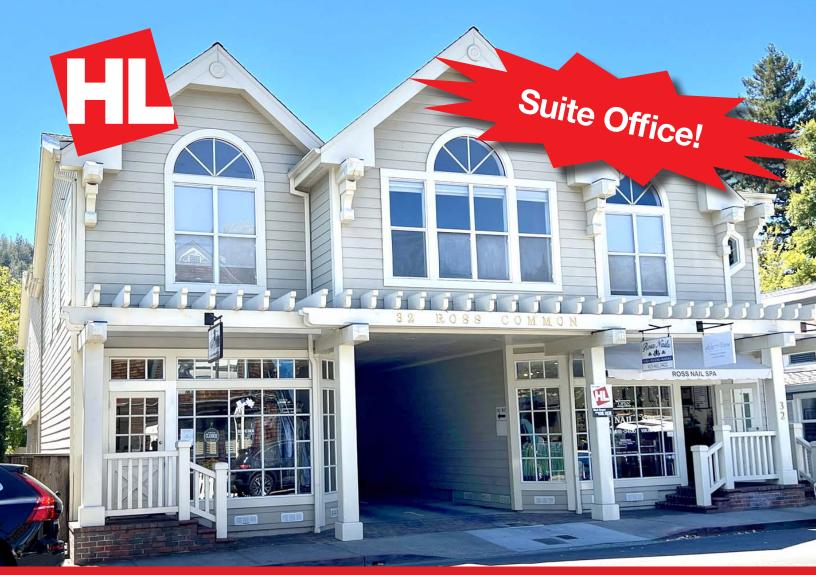

32 Ross Common, Suite 200, Ross, CA

- Great Downtown Location
- Heat and Air Conditioning
- Lots of Natural Light

#### **Location Description:**

This office building is located in the heart of the Town of Ross, with easy access to Sir Francis Drake Blvd.

#### **Building Information/Features:**

Total Building Square Feet: 7,577 +/- sq. ft.

Year Constructed: 1982

Zoning/Permitted Uses: C-L (Local Service Commercial)

Fire Sprinklers: No
Elevator Services: No
Heating & Air Conditioning: Yes