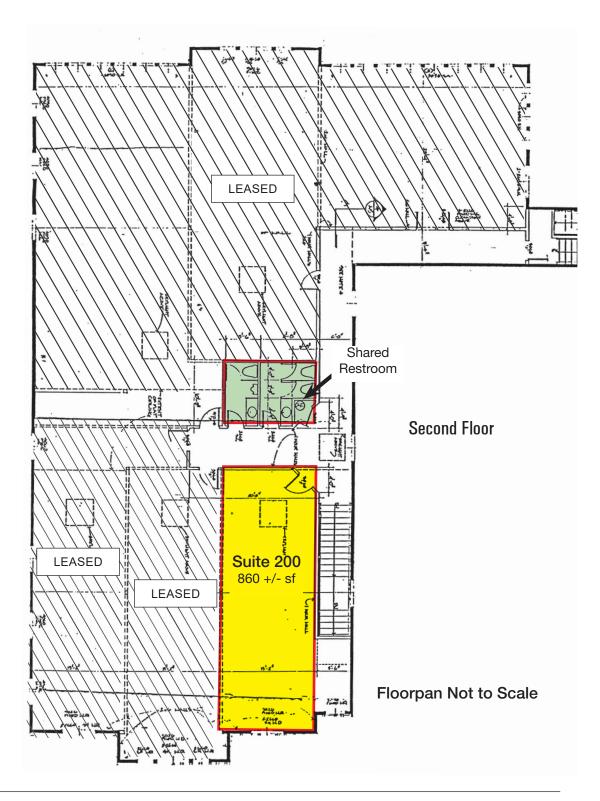

#### **Building/Space Description:**

This charming second floor office suite features shared restrooms, a kitchenette or storage area and unreserved parking.

#### **Space Information/Features:**

Total Available Square Feet: 860 +/- sq. ft. (Owner is source.

Agents have not verified square footage.)

| Suite # | Feature       | Size (sf) +/- | Price PSF | Rent/Mo.   |
|---------|---------------|---------------|-----------|------------|
| 200     | 2 Room Office | 759           | \$3.20    | \$2,428.00 |

Divisible/Can Add: No

Parking Spaces: unreserved on site