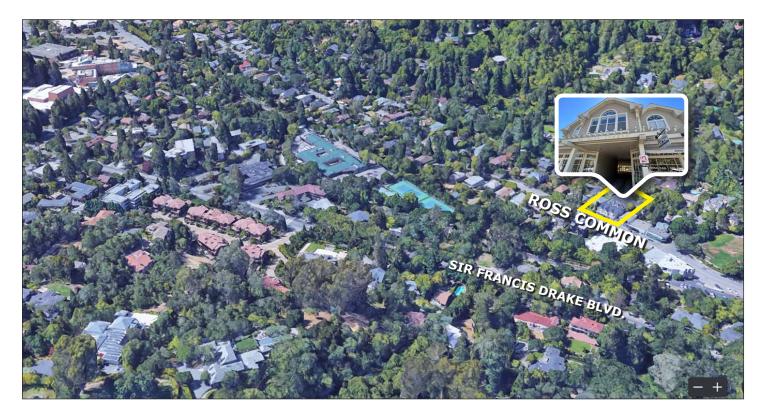

#### **Location Description:**

This office building is located in the heart of the Town of Ross, with easy access to Sir Francis Drake Blvd.

32 Ross Common, Suite 200, Ross, CA 94957

32 Ross Common, Suite 200, Ross, CA 94957

Click here to View in Google Maps

32 Ross Common, Suite 200, Ross, CA 94957

**Ross Commons**