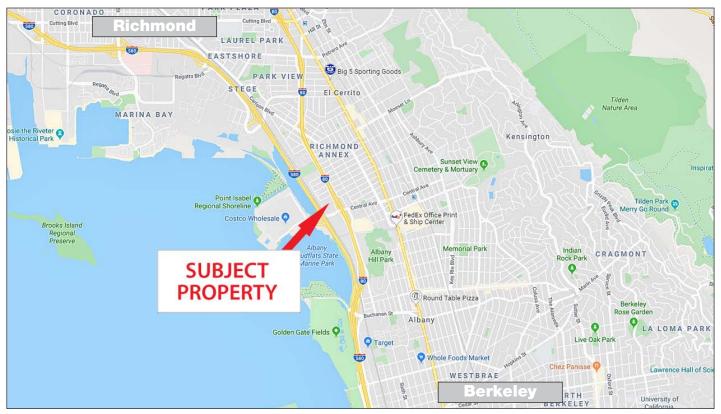

#### **Location Description:**

This property is located on Central Avenue close to Costco and other retail and restaurant services. Easy access to Interstate 580 and Hwy. 101 with Berkeley 5 minutes south and Marin 15 minutes away over the Richmond Bridge. The El Cerrito Plaza Bart Station is less than 1 mile away.