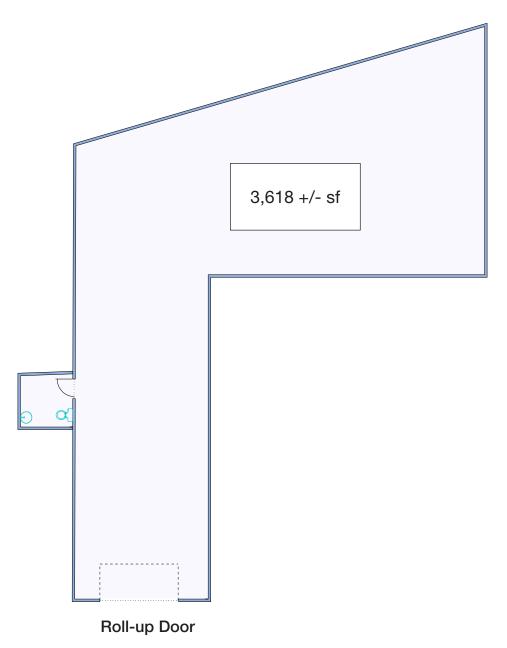

### Offering Summary

Available Sq Ft: 3,618+/- sf
Initial Base Rent: \$1.75 psf
Lease Type: Ind. Gross
Min. Lease Term: 1 - 2 Years
Available: Now

#### **Space Information/Features:**

Total Available Square Feet: 3,618 +/- sq. ft. (the owner building plans is source)

Ceiling Clear Height: 14 +/- Feet Power Available at Sub-Panel: Yes, TBD

Parking: 80 unreserved parking spaces

Number of Roll-up Doors: 1
Skylights: No
Warehouse Ceiling Insulated: Yes