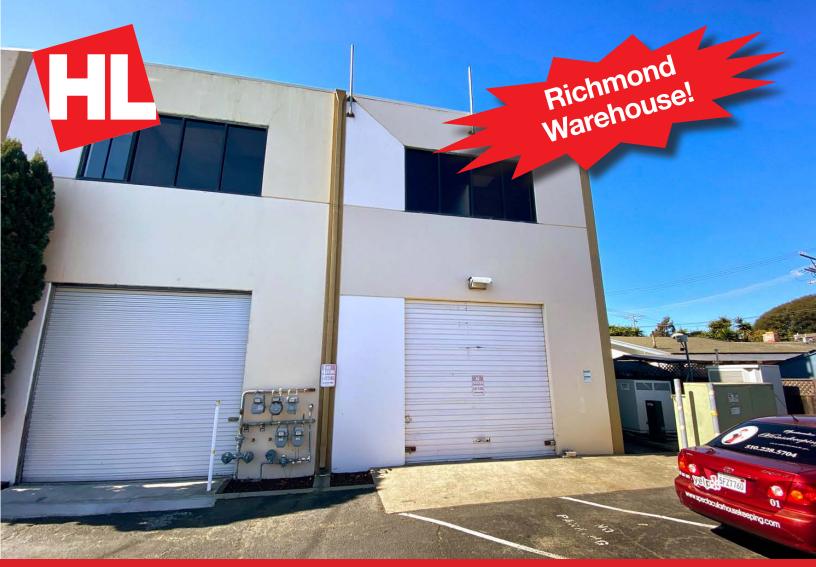

5221 Central Avenue, Unit B-102, Richmond, CA

- Roll-up Door
- High Ceiling
- 14 +/- ft. Clear Height
- Close to Interstate 580 & Berkeley

### 5221 Central Avenue, Unit B -102, Richmond, CA 94804

#### **Building/Space Description:**

This warehouse space has a roll-up door, 14 +/- foot clear height and new paint. There is a private restroom. Parking is abundant. Sorry: No overnight parking.