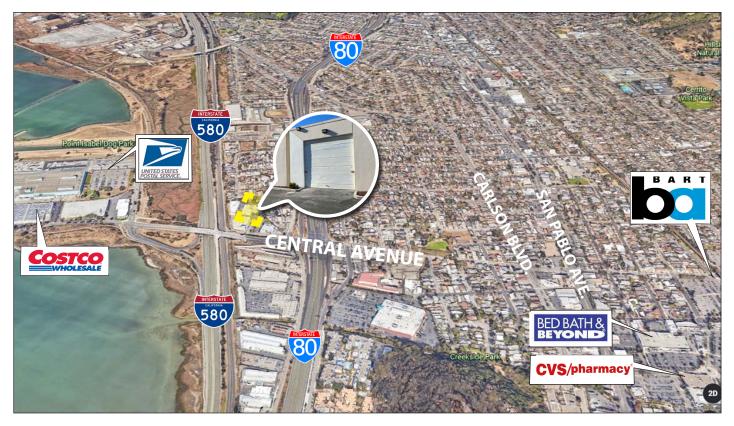

#### **Location Description:**

This property is located on Central Avenue close to Costco and other retail and restaurant services. Easy access to Interstate 580 and Hwy. 101 with Berkeley 5 minutes south and Marin 15 minutes away over the Richmond Bridge. The El Cerrito Plaza Bart Station is less than 1 mile away.