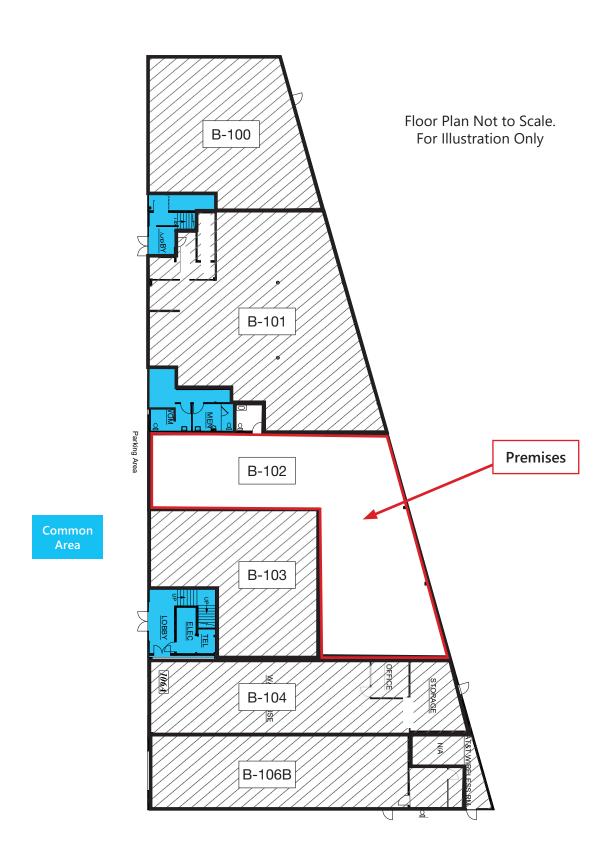

5221 Central Avenue, Unit B -102, Richmond, CA 94804

Measurements are Approximate Floor Plan Not to Scale

5221 Central Avenue, Unit B -102, Richmond, CA 94804