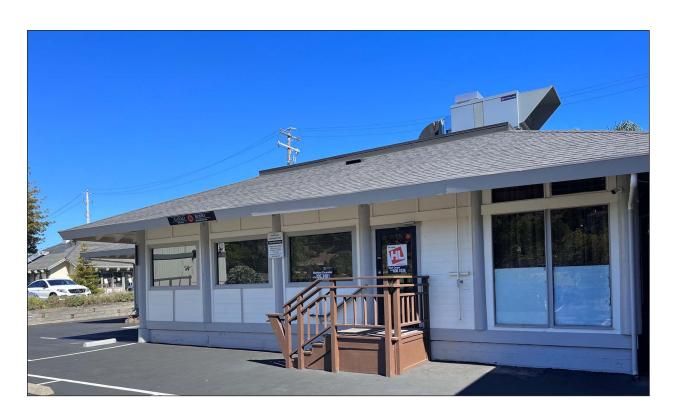

#### **Building/Space Description:**

Restaurant space with Type 1 hood and monument signage. The walk-in refrigerator, kitchen fixtures and equipment are available for tenants use. Please contact agent for equipment list.

#### **Space Information/Features:**

Total Available Square Feet: 2,688 +/- sq.ft.

(Agents have not verified square footage.)

Divisible/Can Add: No Kitchens: Yes

Number of Parking Spaces: 20 Unassigned/Unreserved

#### **Building Information/Features:**

Total Building Square Feet: 4,000 +/- sq.ft.

Year Constructed: 1967
Zoning/Permitted Uses: CN-2
Fire Sprinklers: No
Heating & Air Conditioning: Yes

Flood Zone Designation: Zone AE (An Area Inundated by 100-year flooding) This land covered by the floodwaters of the base flood is the Special Flood Hazard Area (SFHA) on the NFIP maps. The SFHA is the area where the NFIP's floodplain management regulations must be enforced and the area where the mandatory purchase of flood insurance for building owners applies. Tenants should strongly consider purchasing flood insurance.