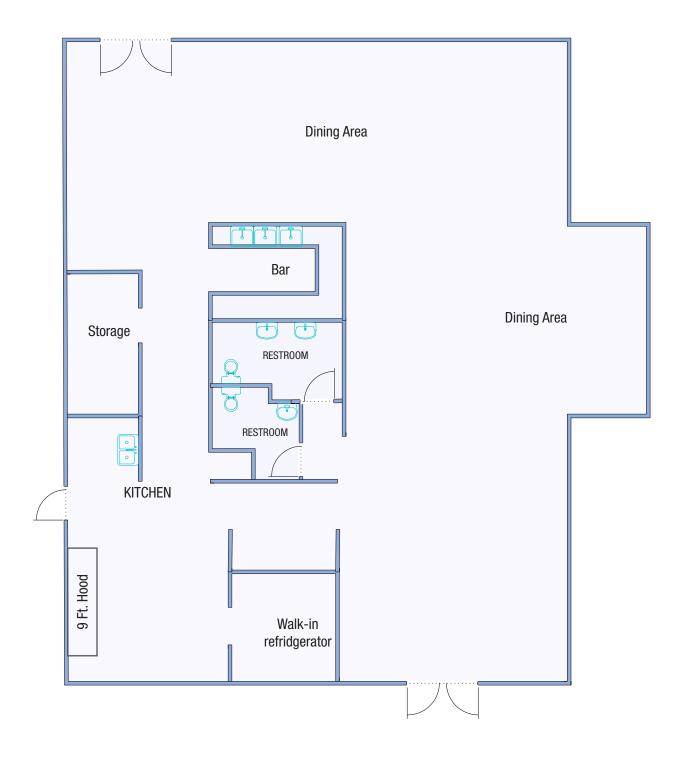

#### **Building/Space Description:**

Restaurant space with Type 1 hood and monument signage. The walk-in refrigerator, kitchen fixtures and equipment are available for tenants use. Please contact agent for equipment list.

#### **Space Information/Features:**

Total Available Square Feet: 2,688 +/- sq.ft.

(Agents have not verified square footage.)

Divisible/Can Add: No Kitchens: Yes

Number of Parking Spaces: 20 Unassigned/Unreserved

2633 Bridgeway, Sausalito, CA 94965

2633 Bridgeway, Sausalito, CA 94965

Click here to View in Google Maps

2633 Bridgeway, Sausalito, CA 94965

Floor Plan Not to Scale For Illustration only

2633 Bridgeway, Sausalito, CA 94965