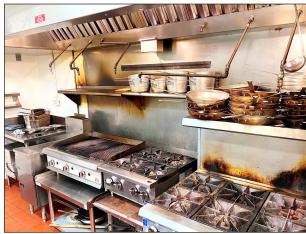

#### **Building/Space Description:**

Restaurant space with Type 1 hood and monument signage. The walk-in refrigerator, kitchen fixtures and equipment are available for tenants use. Please contact agent for equipment list.