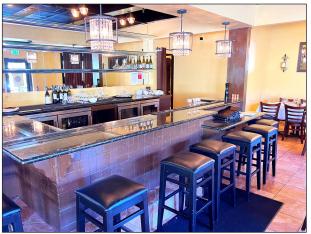

#### **Building/Space Description:**

Restaurant space with Type 1 hood and monument signage. The walk-in refrigerator, kitchen fixtures and equipment are available for tenants use. Please contact agent for equipment list.