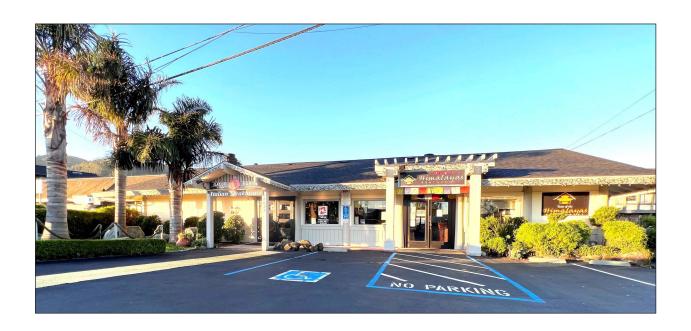

2633 Bridgeway, Sausalito, CA

- Prime Location
- Ample Parking
- Furniture & Equipment Included
- Close to Hwy. 101
- Monument Sign

### 2633 Bridgeway, Sausalito, CA 94965

#### **Building/Space Description:**

Restaurant space with Type 1 hood and monument signage. The walk-in refrigerator, kitchen fixtures and equipment are available for tenants use. Please contact agent for equipment list.

#### **Location Description:**

This property is in a prime Sausalito location, close to Highway 101