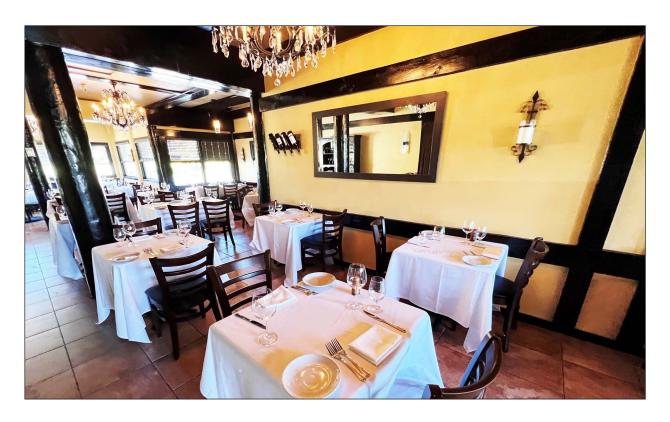

#### **Building/Space Description:**

Restaurant space with Type 1 hood and monument signage. The walk-in refrigerator, kitchen fixtures and equipment are available for tenants use. Please contact agent for equipment list.

#### **Space Information/Features:**

Total Available Square Feet: 2,688 +/- sq.ft.

(Agents have not verified square footage.)

Divisible/Can Add: No Kitchens: Yes

Number of Parking Spaces: 20 Unassigned/Unreserved