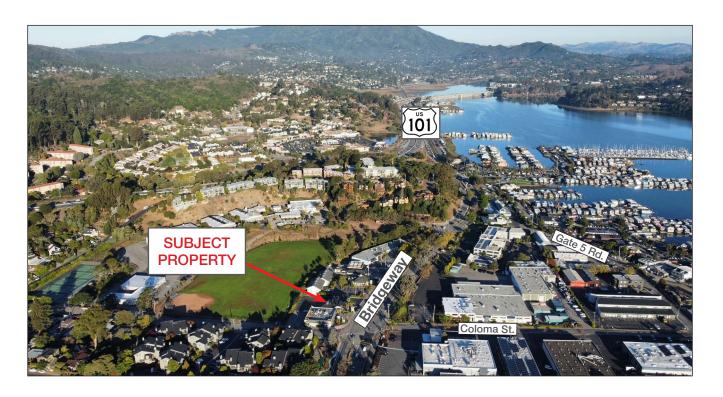

#### **Location Description:**

This property is in a prime Sausalito location, close to Highway 101

2633 Bridgeway, Sausalito, CA 94965

2633 Bridgeway, Sausalito, CA 94965

Click here to View in Google Maps

2633 Bridgeway, Sausalito, CA 94965

Floor Plan Not to Scale For Illustration only

2633 Bridgeway, Sausalito, CA 94965