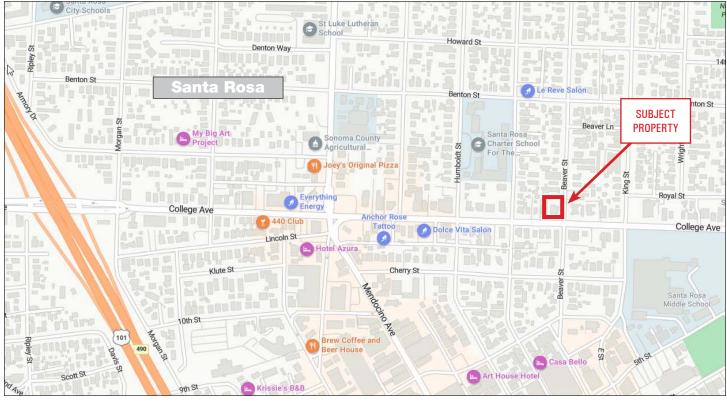

# 825 College Avenue, Suite 12, Santa Rosa CA 95404

## **Location Description:**

On College Ave., close to Downtown, Santa Rosa Junior College and Highway 101