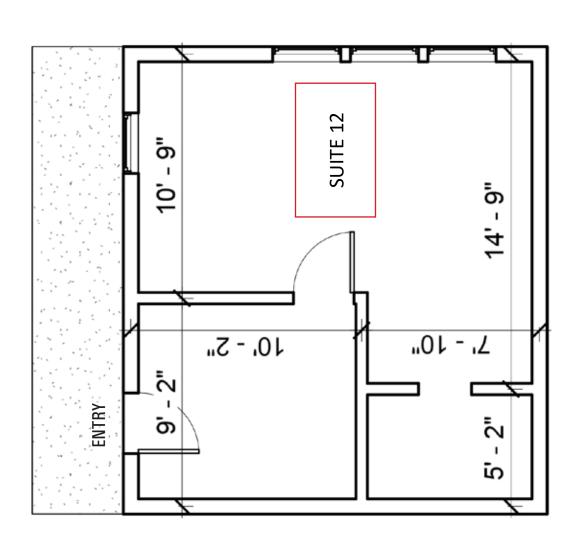

### **Space Information/Features:**

| Suite | Square Feet | Monthly Rent | CAM charges |
|-------|-------------|--------------|-------------|
| 12    | 444 +/-     | \$999        | \$100/mo    |

Total Rentable Square Feet: 444 +/- sq. ft.

(Owner is source. Agents have not verified square footage.)

Divisible/Can Add: No

Parking: 10 Shared spaces in private lot. (Unassigned & Unreserved)