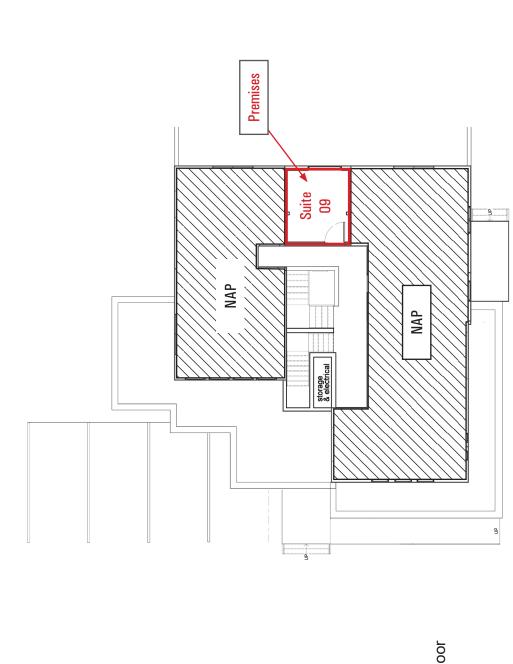

### **Space Information/Features:**

| Suite | Square Feet | Monthly Rent | CAM charges |
|-------|-------------|--------------|-------------|
| 05    | 302 +/-     | \$850        | \$75/mo     |
| 09    | 149 +/-     | \$525        | \$55/mo     |

Total Rentable Square Feet: 149- 302 +/- sq. ft.

(Owner is source. Agents have not verified square footage.)

Divisible/Can Add: No

Parking: 10 Shared spaces in private lot. (Unassigned & Unreserved)