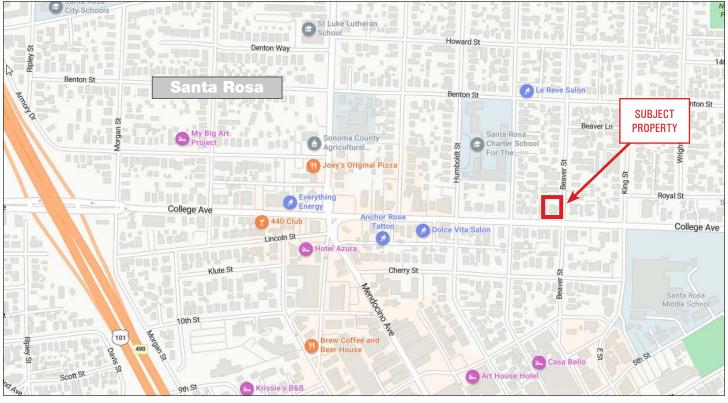

## 825 College Avenue, Santa Rosa CA 95404

### **Location Description:**

On College Ave., close to Downtown, Santa Rosa Junior College and Highway 101