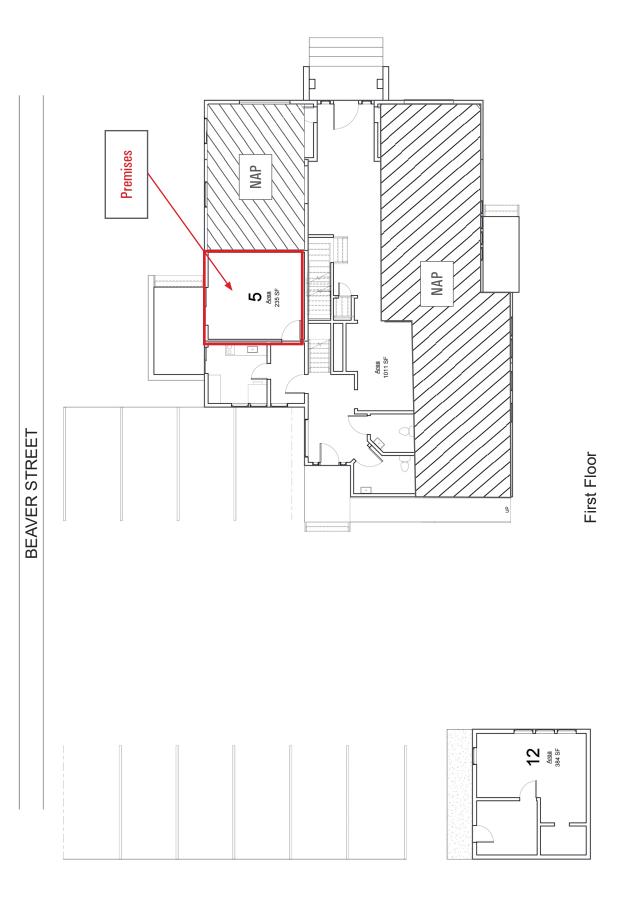

### **Space Information/Features:**

| Suite | Square Feet | Monthly Rent | CAM charges |
|-------|-------------|--------------|-------------|
| 05    | 302 +/-     | \$850        | \$75/mo     |
| 09    | 149 +/-     | \$525        | \$55/mo     |

Total Rentable Square Feet: 149- 302 +/- sq. ft.

(Owner is source. Agents have not verified square footage.)

Divisible/Can Add: No

Parking: 10 Shared spaces in private lot. (Unassigned & Unreserved)