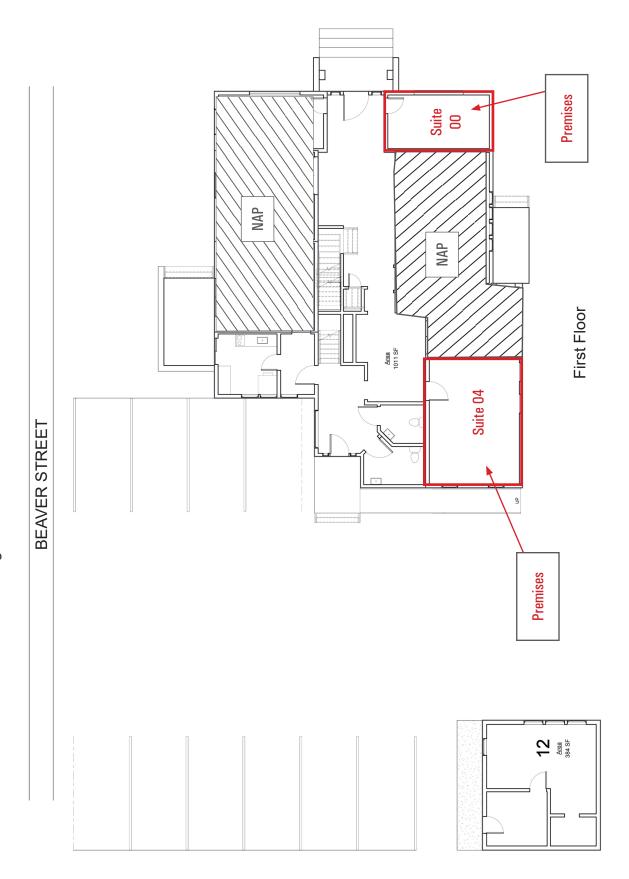

### **Space Information/Features:**

| Suite | Square Feet | Monthly Rent | CAM charges |
|-------|-------------|--------------|-------------|
| 00    | 196 +/-     | \$600        | \$60/mo     |
| 04    | 408 +/-     | \$975        | \$85/mo     |
| 06    | 243 +/-     | \$800        | \$55/mo     |

Total Rentable Square Feet: 196- 408 +/- sq. ft.

(Owner is source. Agents have not verified square footage.)

Divisible/Can Add: No

Parking: 10 Shared spaces in private lot. (Unassigned & Unreserved)