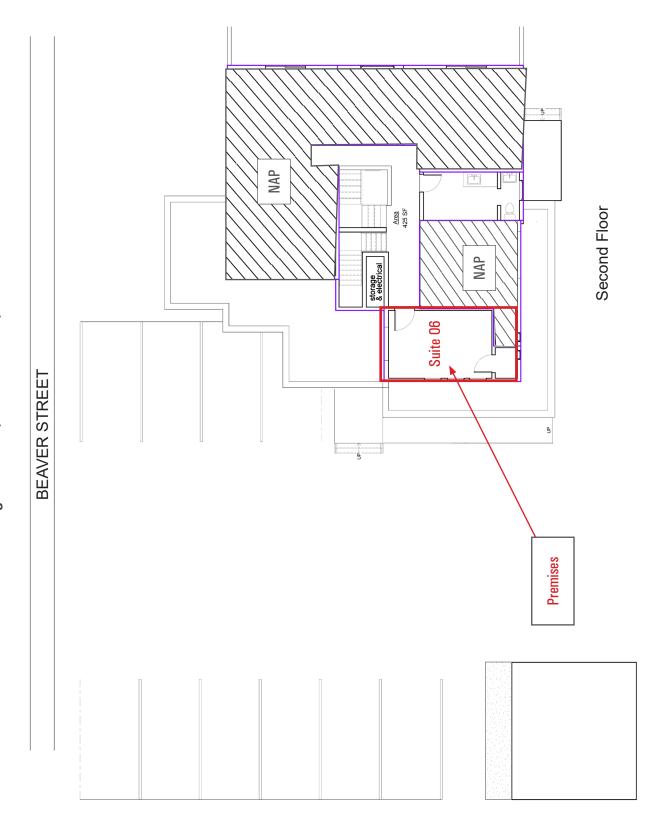

### **Space Information/Features:**

| Suite | Square Feet | Monthly Rent | CAM charges |
|-------|-------------|--------------|-------------|
| 00    | 196 +/-     | \$600        | \$60/mo     |
| 04    | 408 +/-     | \$975        | \$85/mo     |
| 06    | 243 +/-     | \$800        | \$55/mo     |

Total Rentable Square Feet: 196- 408 +/- sq. ft.

(Owner is source. Agents have not verified square footage.)

Divisible/Can Add: No

Parking: 10 Shared spaces in private lot. (Unassigned & Unreserved)