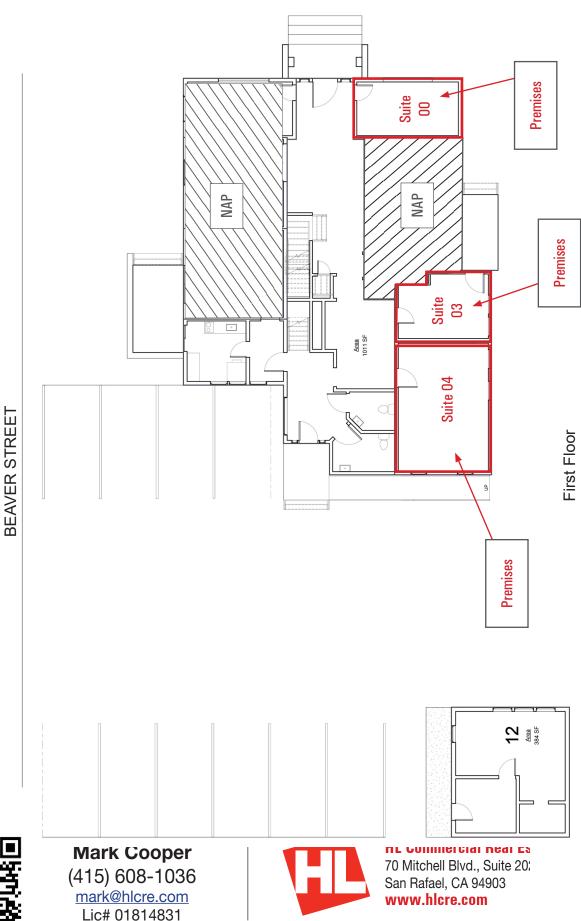

### **Space Information/Features:**

| Suite | Square Feet | Monthly Rent | CAM charges |
|-------|-------------|--------------|-------------|
| 00    | 196 +/-     | \$600        | \$60/mo     |
| 03    | 198 +/-     | \$685        | \$60/mo     |
| 04    | 408 +/-     | \$975        | \$85/mo     |

Total Rentable Square Feet: 196- 408 +/- sq. ft.

(Owner is source. Agents have not verified square footage.)

Divisible/Can Add: No

Parking: 10 Shared spaces in private lot. (Unassigned & Unreserved)

## BEAVER STREET

70 Mitchell Blvd., Suite 202 San Rafael, CA 94903 www.hlcre.com