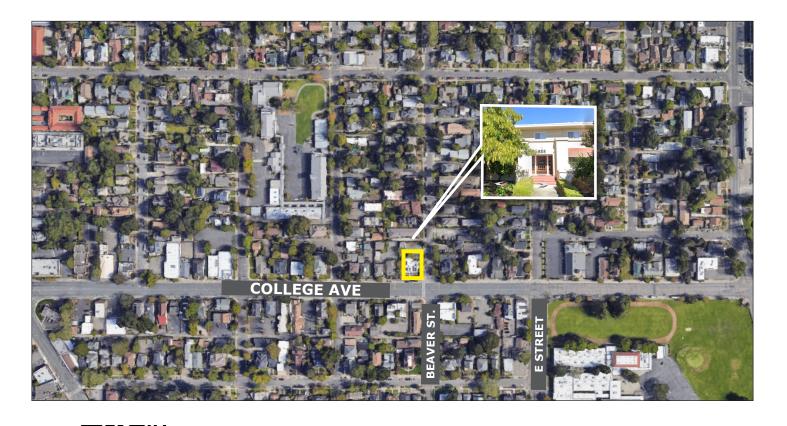

### 825 College Ave., Santa Rosa CA 95404

### **Location Description:**

On College Ave., close to Downtown, Santa Rosa Junior College and Highway 101

825 College Avenue, Santa Rosa, CA 95404

825 College Avenue, Santa Rosa, CA 95404