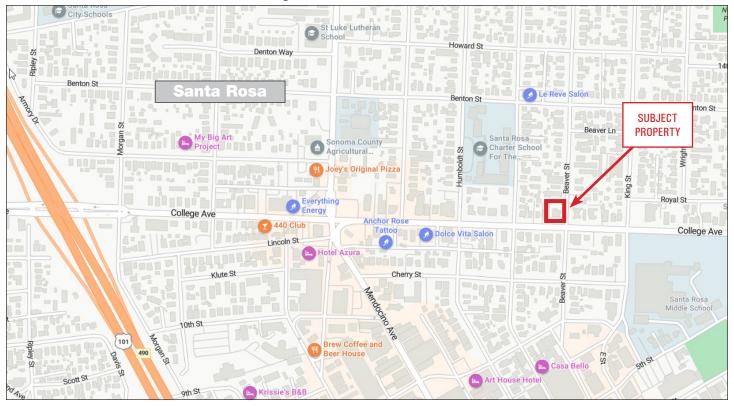

### **Location Description:**

On College Ave., close to Downtown, Santa Rosa Junior College and Highway 101

### 825 College Ave., Santa Rosa CA 95404