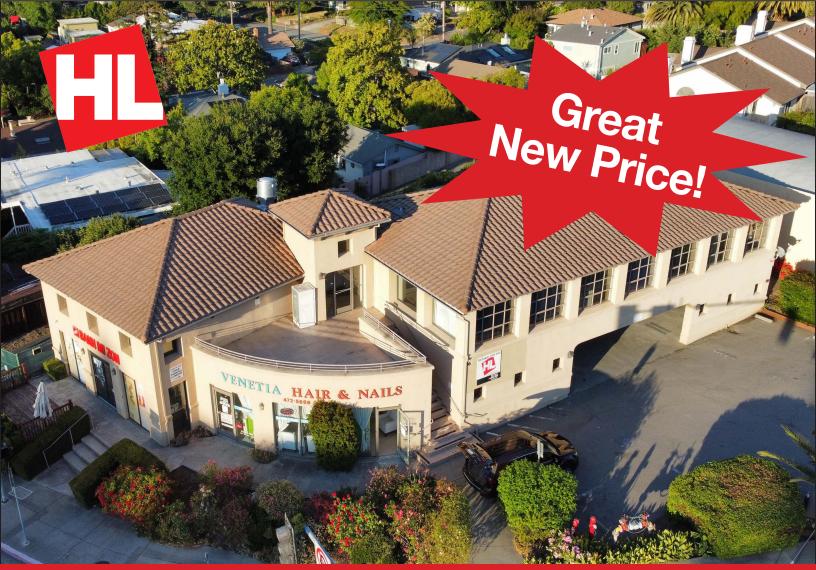

### 76 San Pablo Ave., Ste 200, San Rafael, CA

- Attractive Office(s) with Kitchen
- 7 Private Offices
- Private Deck/Terrace
- Across Intersection from Marin Civic Center & U.S. Post Office
- Sprinklers

76 San Pablo Ave., Ste. 200, San Rafael, CA 94903

#### **Location Description:**

The building is located at the intersection of North San Pablo Ave. and Civic Center Drive. It is conveniently located east of Highway 101 and is 5 miles from the San Rafael/Richmond bridge. It is located across from the Marin Civic Center, the U.S. Post Office and Santa Venetia Market.