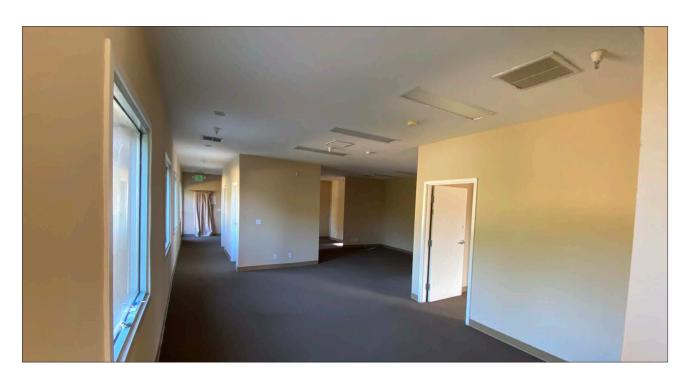

#### **Building/Space Description:**

This is an attractive 2-story building with retail on ground floor and 2nd floor offices. The offices have 2 entry/exit points with a deck/terrace on the north side of the building. Interior space has carpeting, security and operable windows. Four offices have windows. There is a kitchenette with sink. There is heating and air conditioning.

#### **Space Information/Features:**

Total Available Square Feet: 2,565 +/- sq. ft.

Divisible/Can Add: No Kitchen Sink: Yes

Number of Parking Spaces: 8 Unassigned /Unreserved