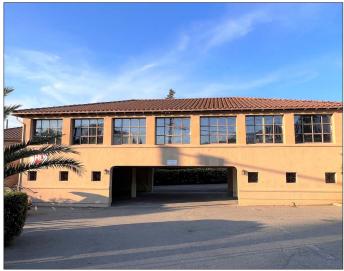

#### **Building/Space Description:**

This is an attractive 2-story building with retail on ground floor and 2nd floor offices. The offices have 2 entry/exit points with a deck/terrace on the north side of the building. Interior space has carpeting, security and operable windows. Four offices have windows. There is a kitchenette with sink. There is heating and air conditioning.

#### **Building Information/Features:**

Total Building Square Feet: 4,700 +/- sq. ft.

Year Constructed: 1999 +/-

Zoning/Permitted Uses: C1 (Retail Business)

Countywide Plan Designation: GC (General Commercial/Mixed Use)