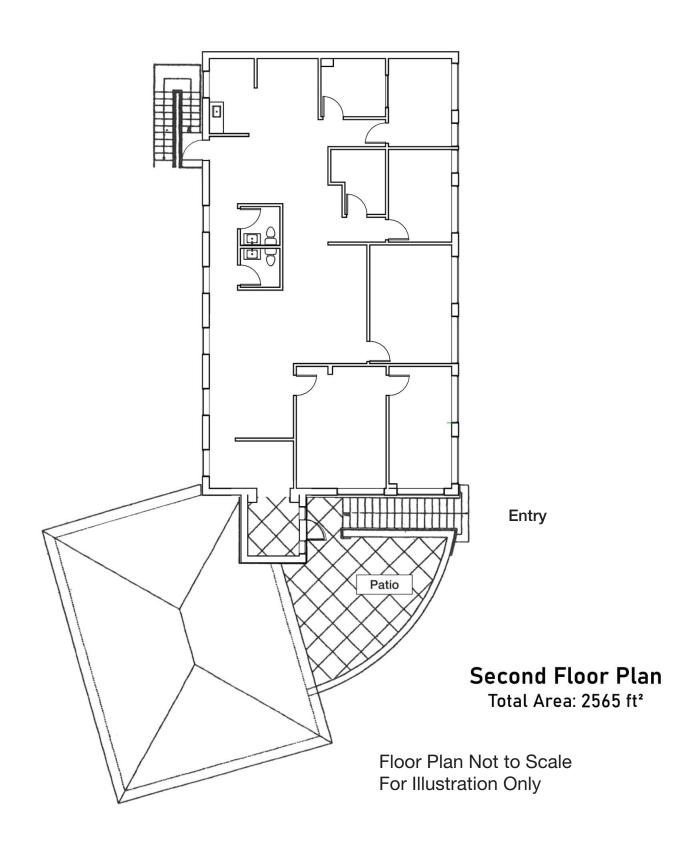

#### **Building/Space Description:**

This is an attractive 2-story building with retail on ground floor and 2nd floor offices. The offices have 2 entry/exit points with a deck/terrace on the north side of the building. Interior space has carpeting, security and operable windows. Four offices have windows. There is a kitchenette with sink. There is heating and air conditioning.

#### **Space Information/Features:**

Total Available Square Feet: 2,565 +/- sq. ft.

Divisible/Can Add: No Kitchen Sink: Yes

Number of Parking Spaces: 8 Unassigned /Unreserved