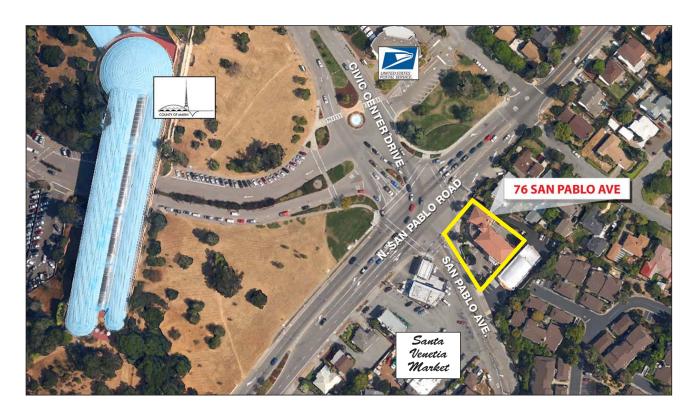

76 San Pablo Ave., Ste. 200, San Rafael, CA 94903

#### **Location Description:**

The building is located at the intersection of North San Pablo Ave. and Civic Center Drive. It is conveniently located east of Highway 101 and is 5 miles from the San Rafael/Richmond bridge. It is located across from the Marin Civic Center, the U.S. Post Office and Santa Venetia Market.