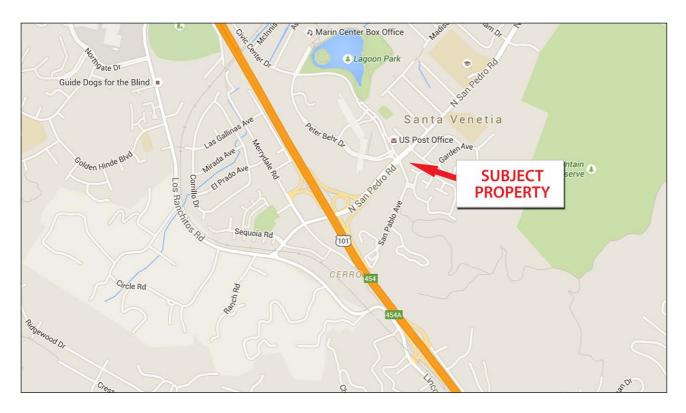

#### **Location Description:**

The building is located at the intersection of North San Pablo Ave. and Civic Center Drive. It is conveniently located east of Highway 101 and is 5 miles from the San Rafael/Richmond bridge. It is located across from the Marin Civic Center, the U.S. Post Office and Santa Venetia Market.