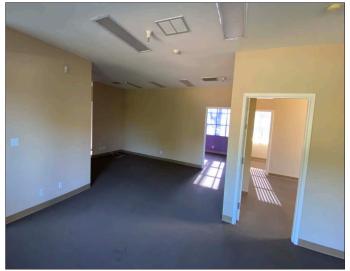

#### **Building/Space Description:**

This is an attractive 2-story building with retail on ground floor and 2nd floor offices. The offices have 2 entry/exit points with a deck/terrace on the north side of the building. Interior space has carpeting, security and operable windows. Four offices have windows. There is a kitchenette with sink. There is heating and air conditioning.

#### **Space Information/Features:**

Total Available Square Feet: 2,565 +/- sq. ft.

Divisible/Can Add: No Kitchen Sink: Yes

Number of Parking Spaces: 8 Unassigned /Unreserved