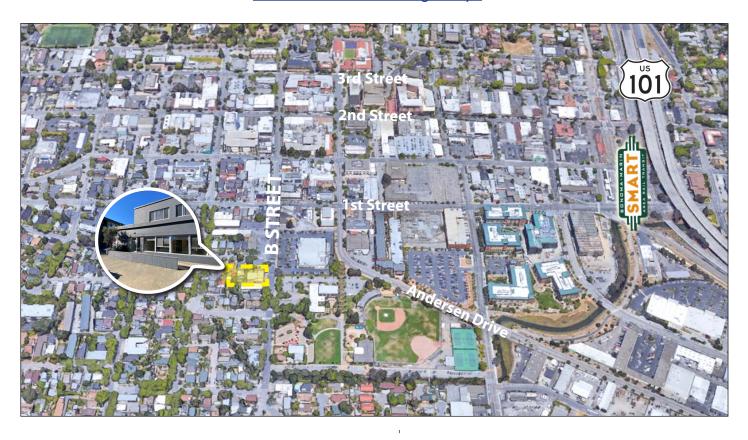

### **Location Description:**

The property is situated in a very convenient location, just five blocks from Highway 101, Downtown San Rafael and it's transportation center, and adjacent to Safeway Center.

615 B Street, Unit 1, San Rafael, CA 94901

Click here to View in Google Maps

No warranty or representation, express or implied, is made as to the accuracy of the information contained herein, and same is submitted subject to errors, omissions, change of price, rental or other conditions, withdrawal without notice, and to any special listing conditions imposed by our principals. The prospective purchaser/lessee should independently verify all information.