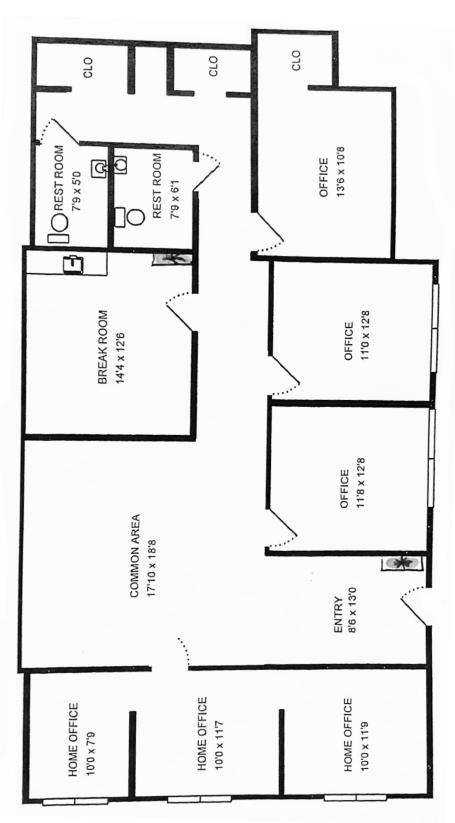

### **Building/Space Description:**

This office space includes 6 private offices, 2 private restrooms, kitchen, a common area, break room, and a large walk-in safe!

615 B Street, Unit 1, San Rafael, CA 94901

**B** Street

Floor Plan Not to Scale For Illustration Only