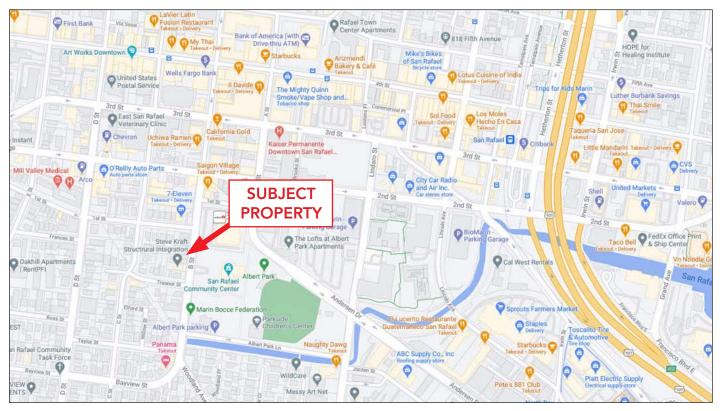

### **Location Description:**

The property is situated in a very convenient location, just five blocks from Highway 101, Downtown San Rafael and it's transportation center, and adjacent to Safeway Center.

615 B Street, Unit 1, San Rafael, CA 94901

Click here to View in Google Maps

No warranty or representation, express or implied, is made as to the accuracy of the information contained herein, and same is submitted subject to errors, omissions, change of price, rental or other conditions, withdrawal without notice, and to any special listing conditions imposed by our principals. The prospective purchaser/lessee should independently verify all information.