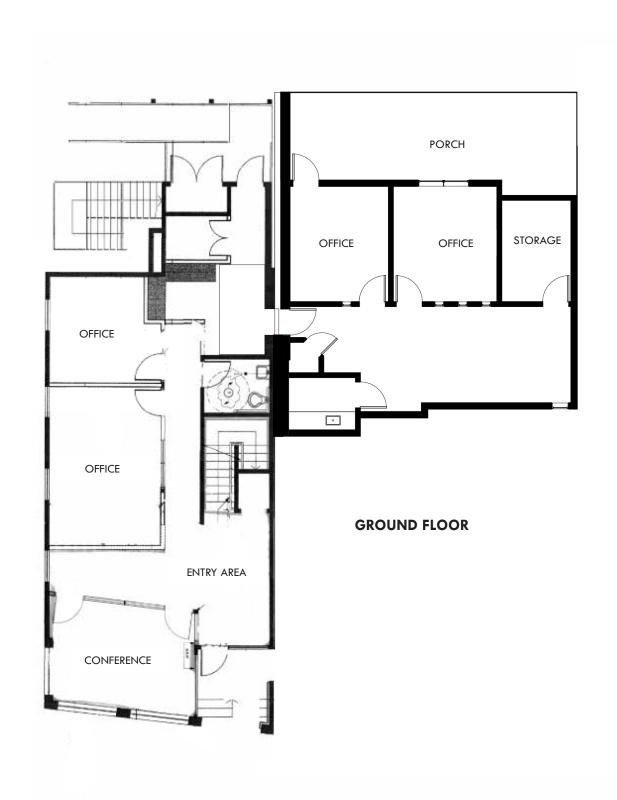

#### **Building/Space Description:**

This two-story office is great for medical or other professionals. The suite features a nice reception area, a conference room, (10) private offices, storage, (2) kitchens and (2) restrooms.

#### **Space Information/Features:**

Total Available Square Feet: 3,822 +/- sq. ft.

Divisible/Can Add: No

Parking: Street parking only

#### **Building Information/Features:**

Total Building Square Feet: 3,822 +/- sq. ft.

Year Constructed: 1907 +/- (Remodeled in 2000)
Zoning/Permitted Uses: C-3 (Commercial District)

Fire Sprinklers: Yes Heating & Air Conditioning: Yes