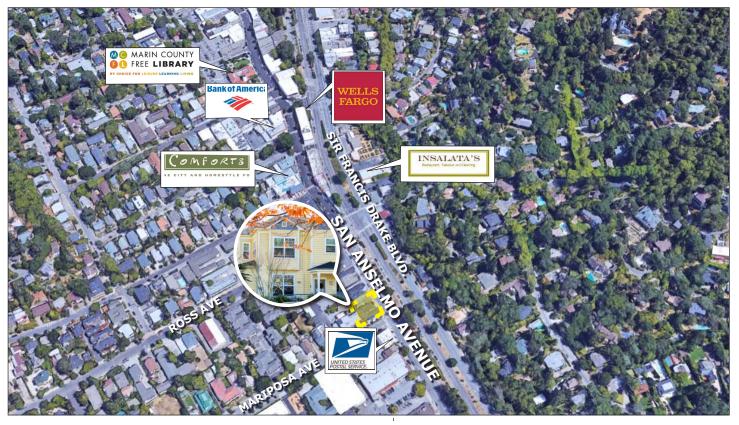

#### **Location Description:**

This property is located in downtown San Anselmo on San Anselmo Avenue, close to shops and restaurants.