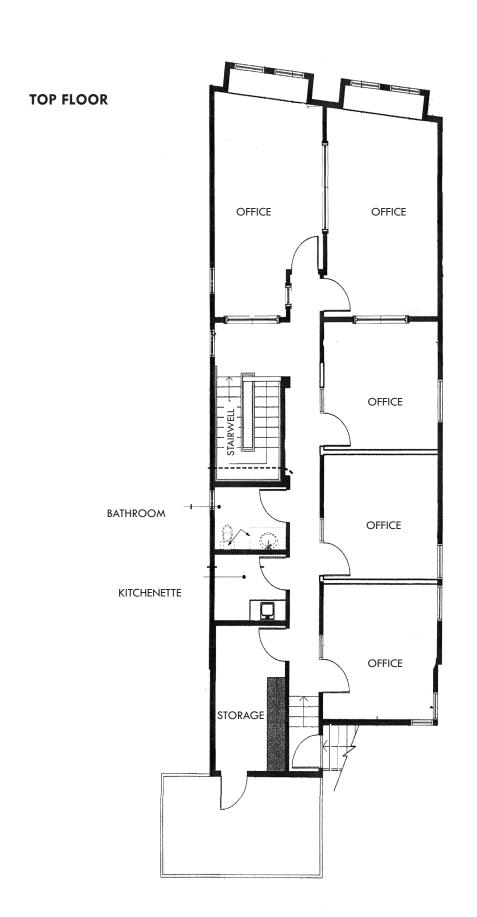

#### **Building/Space Description:**

This two-story office is great for medical or other professionals. The suite features a nice reception area, a conference room, (10) private offices, storage, (2) kitchens and (2) restrooms.

#### **Space Information/Features:**

Total Available Square Feet: 3,822 +/- sq. ft.

Divisible/Can Add: No

Parking: Street parking only

#### **Building Information/Features:**

Total Building Square Feet: 3,822 +/- sq. ft.

Year Constructed: 1907 +/- (Remodeled in 2000)
Zoning/Permitted Uses: C-3 (Commercial District)

Fire Sprinklers: Yes Heating & Air Conditioning: Yes