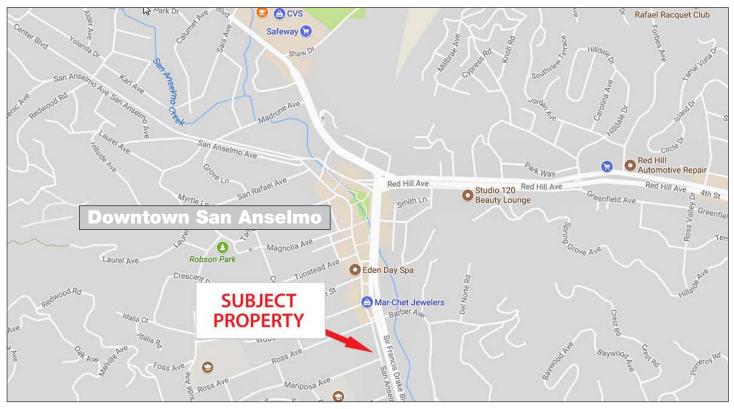

#### **Location Description:**

This property is located in downtown San Anselmo on San Anselmo Avenue, close to shops and restaurants.