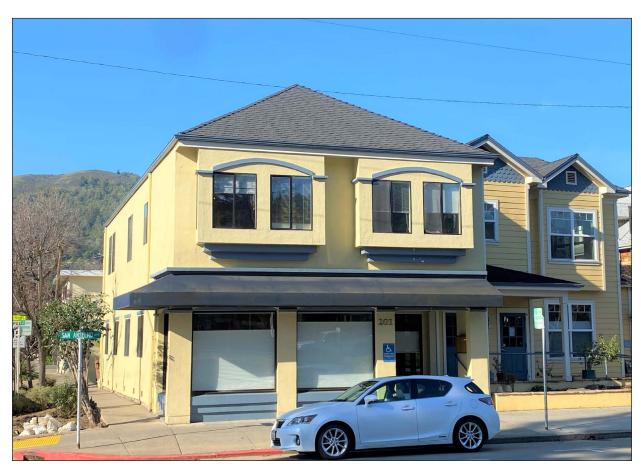

### 201 San Anselmo Ave., San Anselmo, CA

- Professional Office
- Approved for Medical Use
- 10 Private Offices
- Private Restroom
- Nice Backyard

#### **Building Information/Features:**

Total Building Square Feet: 3,822 +/- sq. ft.

Year Constructed: 1907 +/- (Remodeled in 2000)
Zoning/Permitted Uses: C-3 (Commercial District)

Fire Sprinklers: Yes Heating & Air Conditioning: Yes