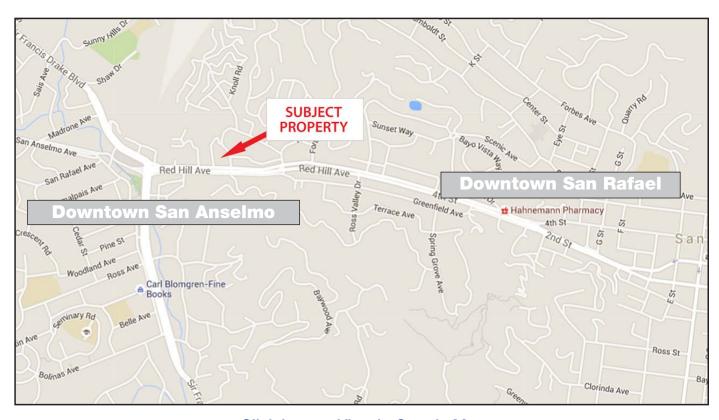

### 292 Red Hill Avenue, San Anselmo, CA 94960

#### **Location Description:**

The building is located on Miracle Mile in San Anselmo, one block from the Hub and busy downtown shops and restaurants.

Click here to View in Google Maps

292 Red Hill Avenue, San Anselmo, CA 94960

Floor Plan Not to Scale. For Illustration Only