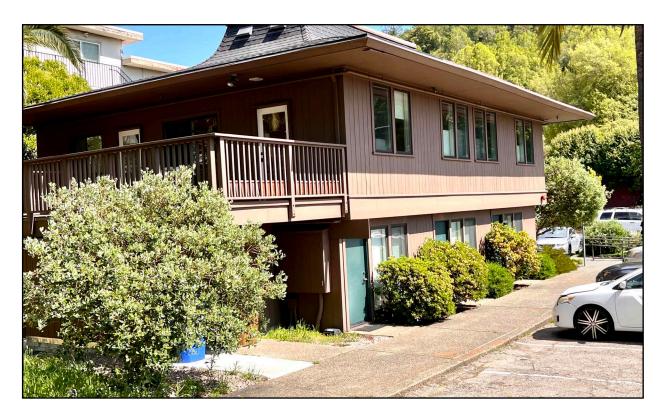

#### **Building/Space Description:**

Beautifully remodeled two-story building with ground floor suite available. Building features lovely landscaping and a shared restroom and shower.

#### **Building Information/Features:**

Total Building Square Feet: 2,640 +/- sq. ft.

Year Constructed: 1913 +/-Heating & Air Conditioning: Yes Fire Sprinklers: Yes

Zoning Designation: <u>C-3 (General Commercial District)</u>