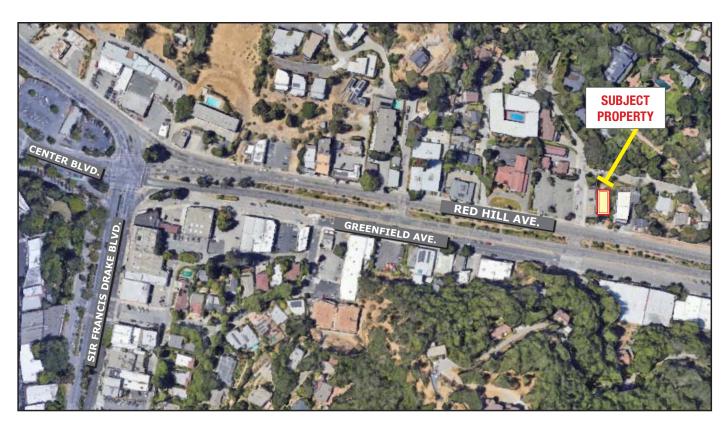

### 292 Red Hill Avenue, San Anselmo, CA 94960

#### **Location Description:**

The building is located on Miracle Mile in San Anselmo, one block from the Hub and busy downtown shops and restaurants.

Click here to View in Google Maps

292 Red Hill Avenue, San Anselmo, CA 94960

Floor Plan Not to Scale. For Illustration Only