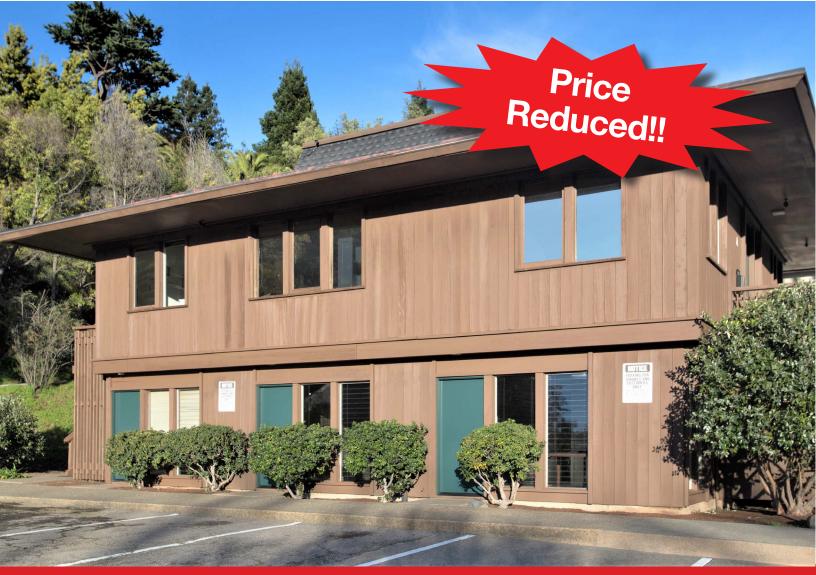

292 Red Hill Ave., Ste. C, San Anselmo, CA

- Beautifully Remodeled Interior
- 13 Parking Spaces
- Located on Miracle Mile
- Signage Opportunity
- Shared Restroom & Shower

### 292 Red Hill Avenue, San Anselmo, CA 94960

#### **Building/Space Description:**

Beautifully remodeled two-story building with ground floor suite available. Building features lovely landscaping and a shared restroom and shower.

#### **Location Description:**

The building is located on Miracle Mile in San Anselmo, one block from the Hub and busy downtown shops and restaurants.