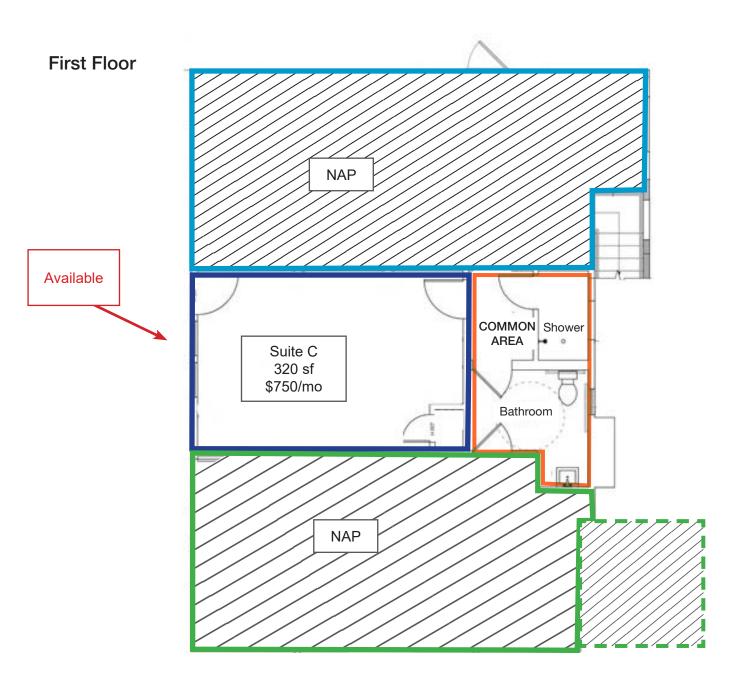

### **Offering Summary**

Available Sq Ft: 320 +/- sf
Initial Base Rent: \$900 \$750/mo
Lease Type: Mod. Gross
Lease Term: 1 - 5 Years
Available: Now

#### **Space Information/Features:**

| Suite         | Size (sf) | Utility | Price     | Details                       |
|---------------|-----------|---------|-----------|-------------------------------|
| C (1st Floor) | 320       | \$75    | \$ 750.00 | 1 Open Room + Shared Restroom |

Total Available Square Feet: 320 +/- sq. ft.

Parking Spaces: 13 unreserved parking spaces for entire building

and street parking

Click here to View in Google Maps

292 Red Hill Avenue, San Anselmo, CA 94960

Floor Plan Not to Scale. For Illustration Only