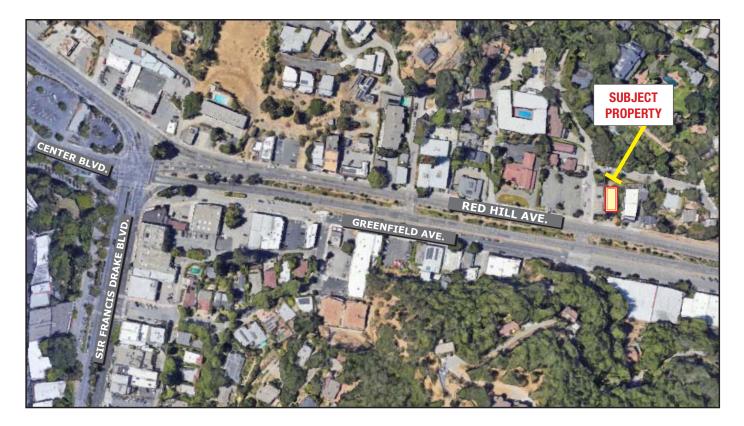

#### **Location Description:**

The building is located on Miracle Mile in San Anselmo, one block from the Hub and busy downtown shops and restaurants.

### Click here to View in Google Maps

292 Red Hill Avenue, San Anselmo, CA 94960

Floor Plan Not to Scale. For Illustration Only