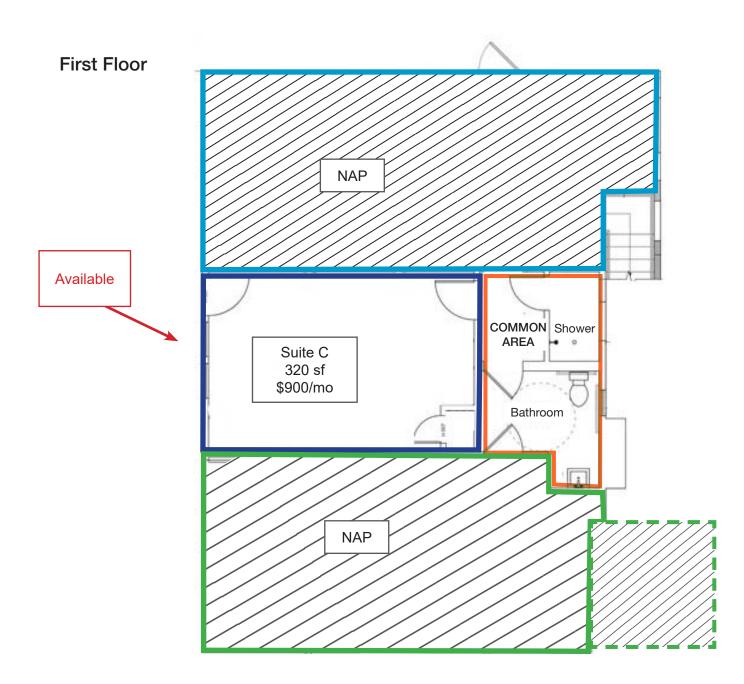

### **Offering Summary**

| Available Sq Ft:   | 320 +/- sf  |
|--------------------|-------------|
| Initial Base Rent: | \$900 /mo   |
| Lease Type:        | Mod. Gross  |
| Lease Term:        | 1 - 5 Years |
| Available:         | Now         |

#### **Space Information/Features:**

| Suite         | Size (sf) | Utility | Price     | Details                       |
|---------------|-----------|---------|-----------|-------------------------------|
| C (1st Floor) | 320       | \$75    | \$ 900.00 | 1 Open Room + Shared Restroom |