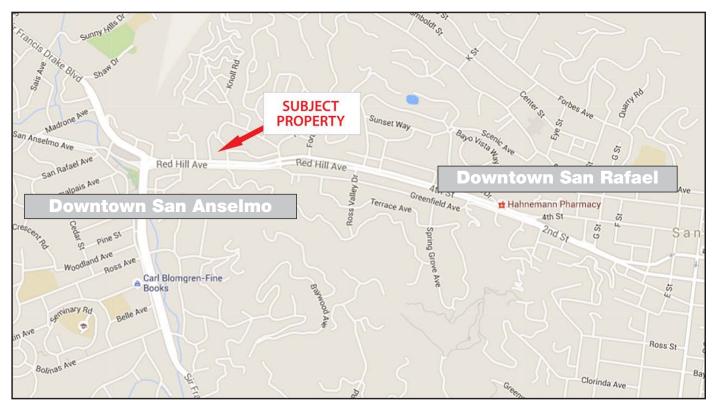

#### **Location Description:**

The building is located on Miracle Mile in San Anselmo, one block from the Hub and busy downtown shops and restaurants.

### Click here to View in Google Maps

292 Red Hill Avenue, San Anselmo, CA 94960

Floor Plan Not to Scale. For Illustration Only