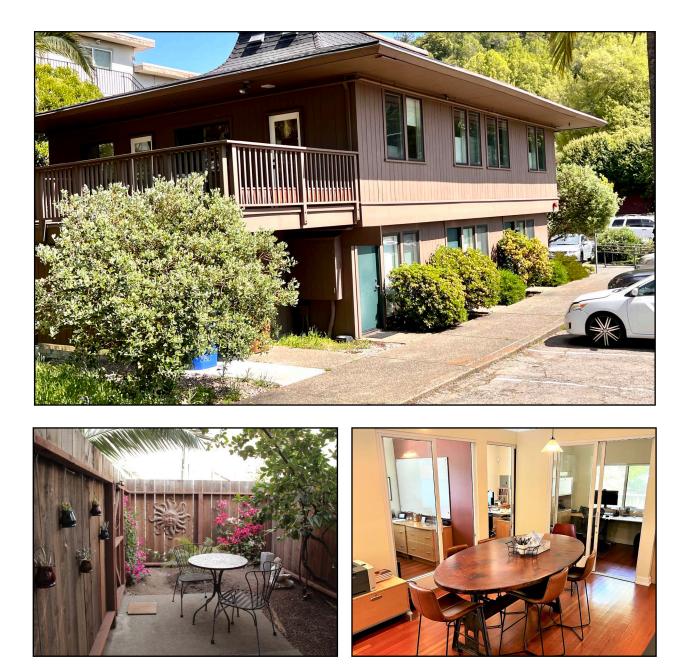

#### **Building/Space Description:**

Beautifully remodeled two-story building with ground floor suite available. Building features lovely landscaping and a shared restroom and shower.

292 Red Hill Avenue, San Anselmo, CA 94960

292 Red Hill Avenue, San Anselmo, CA 94960