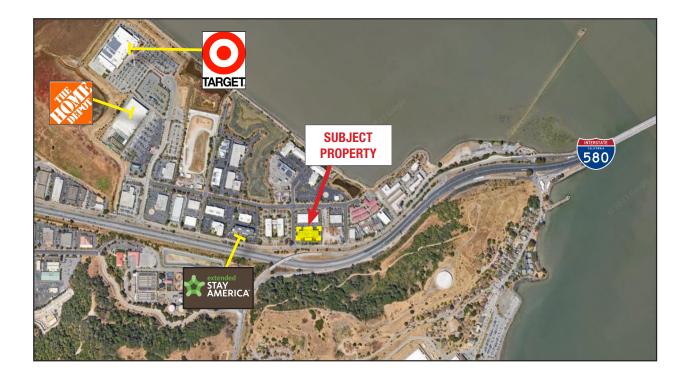

#### **Location Description:**

The Rafael Business Center is conveniently located in Central Marin with easy access to both Highway 101 and I-580. Near the Richmond Bridge and Home Depot.

AREA

East Francisco Boulevard

1925 E. Francisco Blvd., Suite 3, San Rafael, CA 94901

Click here to View in Google Maps

1925 E. Francisco Blvd., Suite 3, San Rafael, CA 94901

Floor Plan Not to Scale For Illustration Only