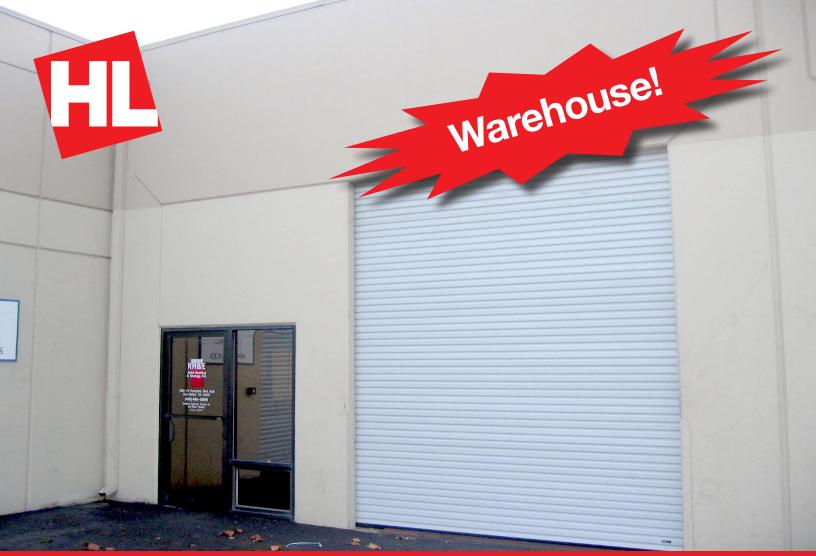

## 1925 E. Francisco Blvd., Suite 3, San Rafael, CA

- Warehouse with Skylights
- Private Restroom
- 14' Roll-up Door
- Close to Richmond Bridge
- Great for contractors!

#### **Property Description:**

Unit 3 is a warehouse with three private offices, storage space and a 14' roll-up door. It is accessed from the center of the complex. There is an additional second floor mezzanine space. It is possible the mezzanine may be subject to removal prior to the end of the lease. This space is fully wired, cable ready and has HVAC, skylights and windows.