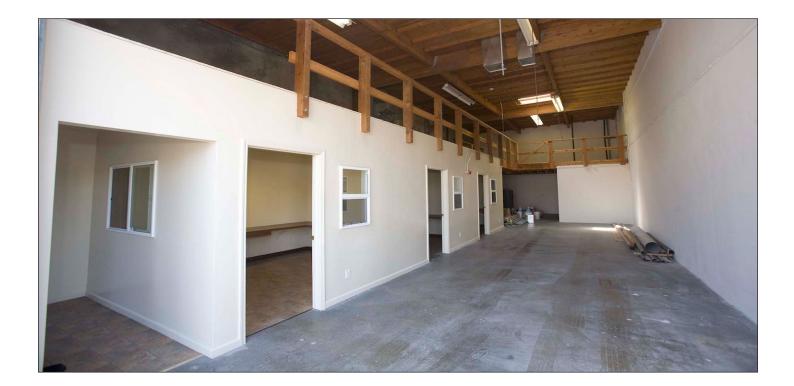

#### **Property Description:**

Unit 3 is a warehouse with three private offices, storage space and a 14' roll-up door. It is accessed from the center of the complex. There is an additional second floor mezzanine space. It is possible the mezzanine may be subject to removal prior to the end of the lease. This space is fully wired, cable ready and has HVAC, skylights and windows.