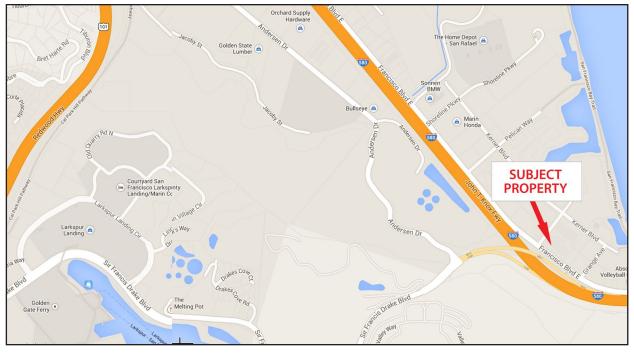

AREA

East Francisco Boulevard

1925 E. Francisco Blvd., Suite 3, San Rafael, CA 94901

Click here to View in Google Maps

1925 E. Francisco Blvd., Suite 3, San Rafael, CA 94901

Floor Plan Not to Scale For Illustration Only