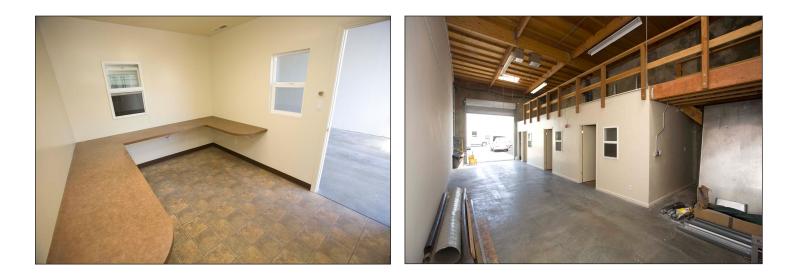

#### **Property Description:**

Unit 3 is a warehouse with three private offices, storage space and a 14' roll-up door. It is accessed from the center of the complex. There is an additional second floor mezzanine space. It is possible the mezzanine may be subject to removal prior to the end of the lease. This space is fully wired, cable ready and has HVAC, skylights and windows.