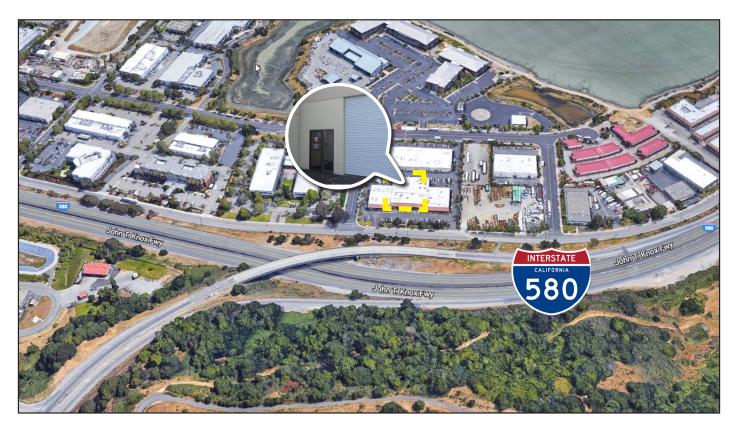

#### **Location Description:**

The Rafael Business Center is conveniently located in Central Marin with easy access to both Highway 101 and I-580. Near the Richmond Bridge and Home Depot.

AREA

East Francisco Boulevard

1925 E. Francisco Blvd., Suite 3, San Rafael, CA 94901

Click here to View in Google Maps

1925 E. Francisco Blvd., Suite 3, San Rafael, CA 94901

Floor Plan Not to Scale For Illustration Only