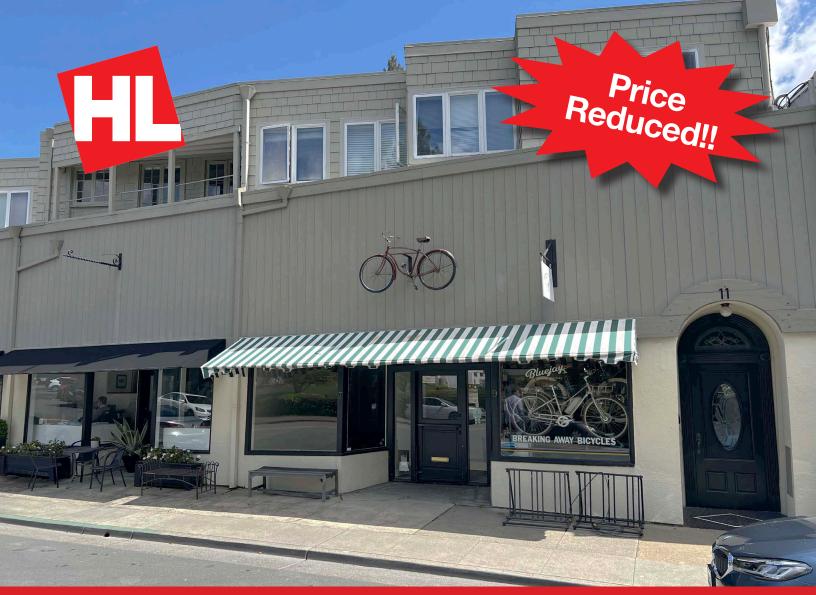

### 9 Ross Commons, Ross, CA

- 15' High Ceilings
- Shared Restroom
- Lots of Light
- Great Location

#### 9 Ross Commons, Ross, CA 94957

#### **Location Description:**

This retail space is located in the heart of the town of Ross with easy access to Sir Francis Drake Blvd.