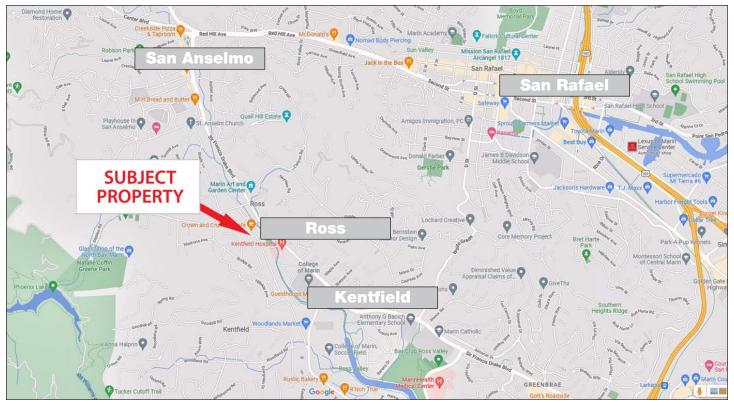

#### **Location Description:**

This retail space is located in the heart of the town of Ross with easy access to Sir Francis Drake Blvd.