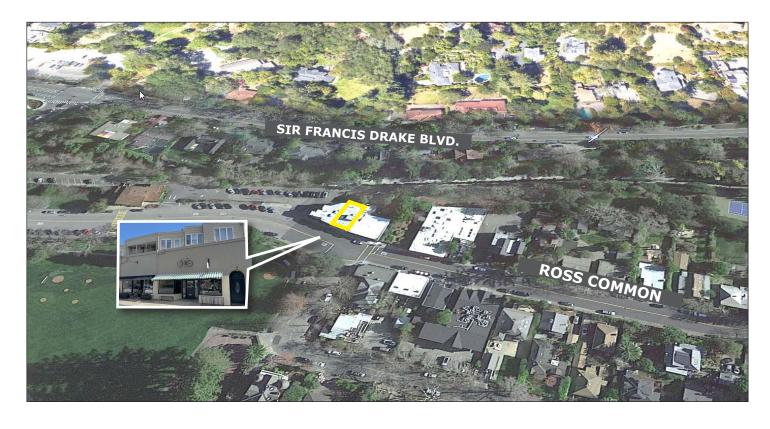

#### 9 Ross Commons, Ross, CA 94957

#### **Location Description:**

This retail space is located in the heart of the town of Ross with easy access to Sir Francis Drake Blvd.