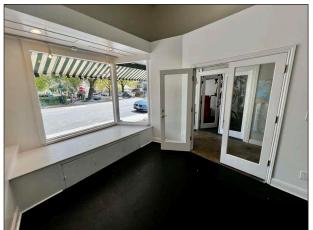

#### **Building/Space Description:**

This seldom offered retail space, has a large open area and a shared restroom.

#### **Space Information/Features:**

Total Available Square Feet: 690 +/- sq. ft. (Owner is source. Agents have not

verified square footage.)

Divisible/Can Add:

Parking: Street parking only