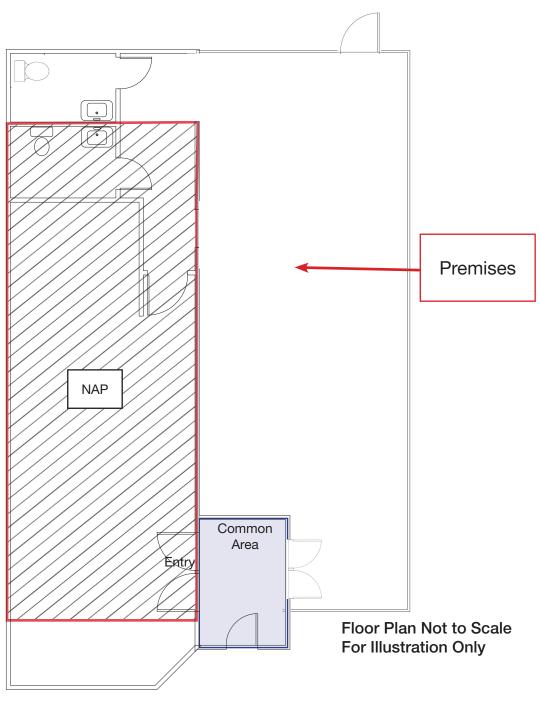

#### **Building/Space Description:**

This seldom offered retail space, has a large open area and a shared restroom.

#### **Space Information/Features:**

Total Available Square Feet: 690 +/- sq. ft. (Owner is source. Agents have not

verified square footage.)

Divisible/Can Add:

Parking: Street parking only