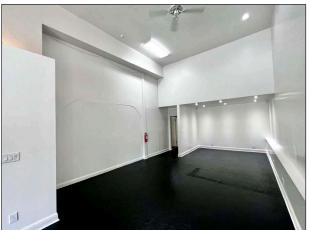

#### **Building/Space Description:**

This seldom offered retail space, has a large open area and a shared restroom.

#### **Space Information/Features:**

Total Available Square Feet: 690 +/- sq. ft. (Owner is source. Agents have not

verified square footage.)

Divisible/Can Add:

Parking: Street parking only