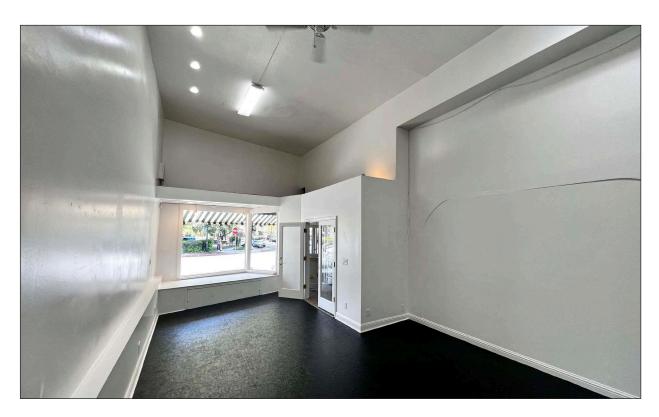

#### **Building/Space Description:**

This seldom offered retail space, has a large open area and a shared restroom.

#### **Space Information/Features:**

Total Available Square Feet: 690 +/- sq. ft. (Owner is source. Agents have not

verified square footage.)

Divisible/Can Add:

Parking: Street parking only