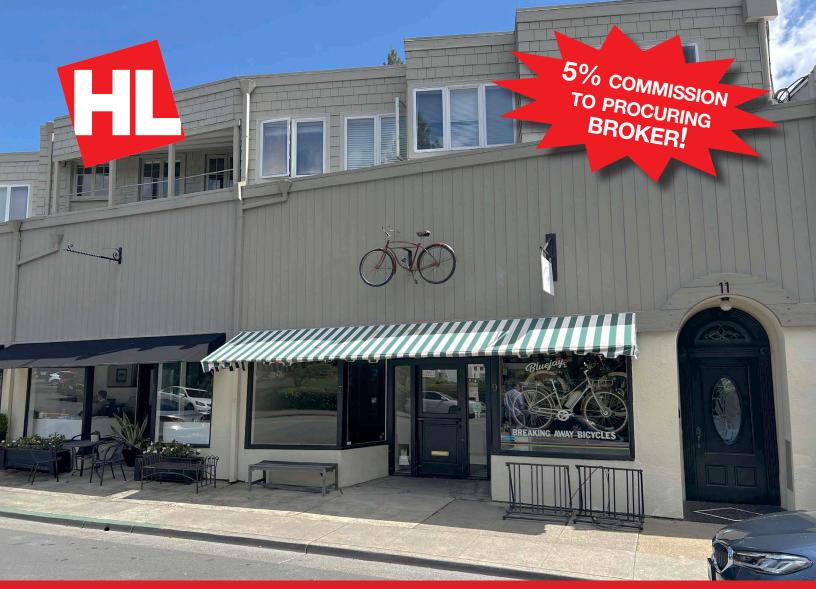

### 9 Ross Commons, Ross, CA

- 15' High Ceilings
- Shared Restroom
- Lots of Light
- Great Location

### 9 Ross Commons, Ross, CA 94957

#### **Location Description:**

This retail space is located in the heart of the town of Ross with easy access to Sir Francis Drake Blvd.

#### Lease Terms:

Minimum Lease Term: Initial Base Rent: Base Rent Increases: Lease Type: Tenant Expenses:

Broker Bonus:

3 - 5 years
\$2950.00 per month (\$4.28 psf)
Annual 3% Increases
Modified Gross
Electricity, gas, internet and trash, interior
maintenance, liability ins. & R.E. taxes over base year
5% Commission paid to procuring broker