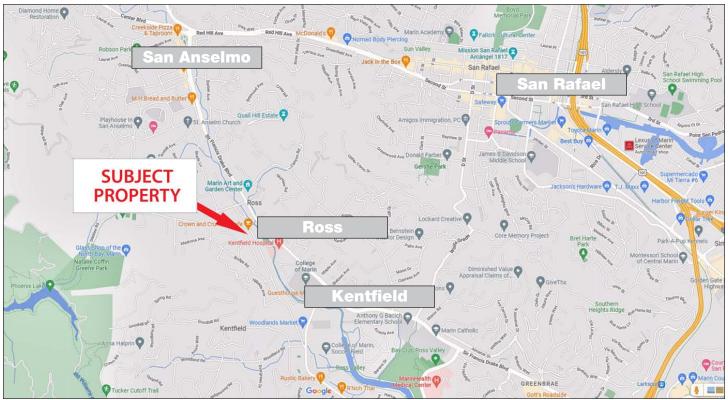

#### **Location Description:**

This retail space is located in the heart of the town of Ross with easy access to Sir Francis Drake Blvd.

#### Click here to View in Google Maps