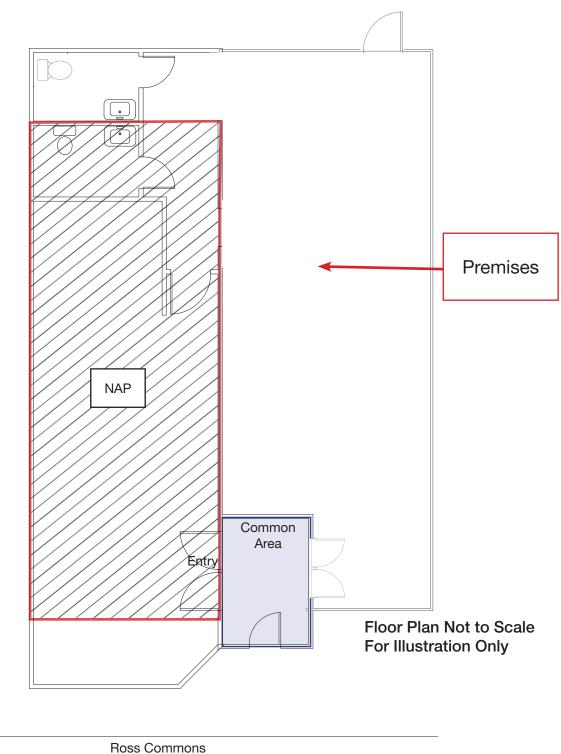

#### **Building/Space Description:**

This seldom offered retail space, has a large open area and a shared restroom.

#### **Space Information/Features:**

| •                                      | ) +/- sq. ft. (Owner is source. Agents have not ified square footage.) |
|----------------------------------------|------------------------------------------------------------------------|
| Divisible/Can Add: No<br>Parking: Stre | eet parking only                                                       |