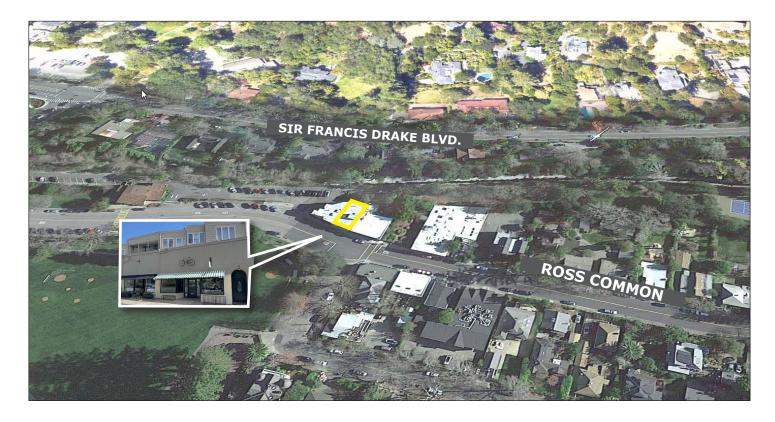

### 9 Ross Commons, Ross, CA 94957

#### **Location Description:**

This retail space is located in the heart of the town of Ross with easy access to Sir Francis Drake Blvd.

#### Click here to View in Google Maps