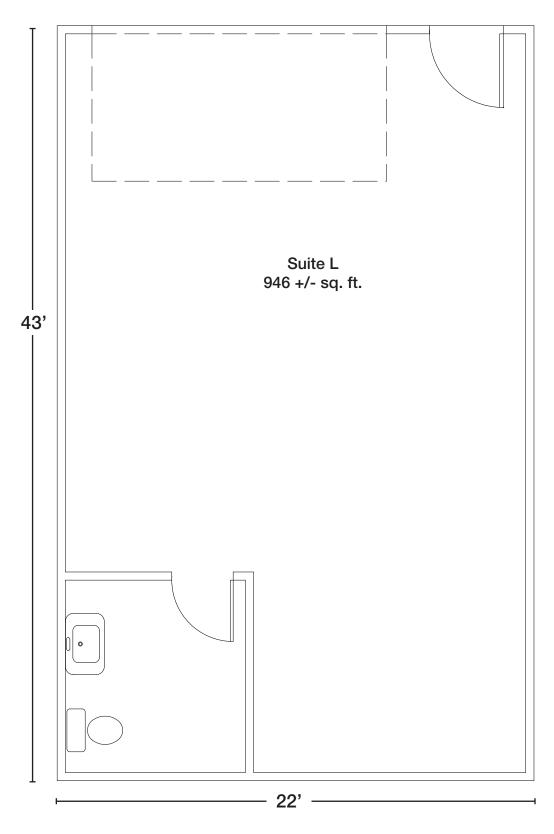

### **Offering Summary**

Total Available sq. ft.: 946 +/- sf
Initial Base Rent: \$1.30 psf + CAM
Lease Type: Ind. Gross
Lease Term: 1-2 Years
Date Space Available: NOW

Contact:

Bob Knez (415) 446-4220 bob@hlcre.com Lic#: 00640535

#### **Space Information/Features:**

Total Available Square Feet: 946 +/- sq. ft.

Divisible/Can Add: No
Ceiling Clear Height: 16 Ft. +/Power Available at Sub-Panel: 100 amps

Parking Spaces: 17 unreserved parking spaces for use by all tenants