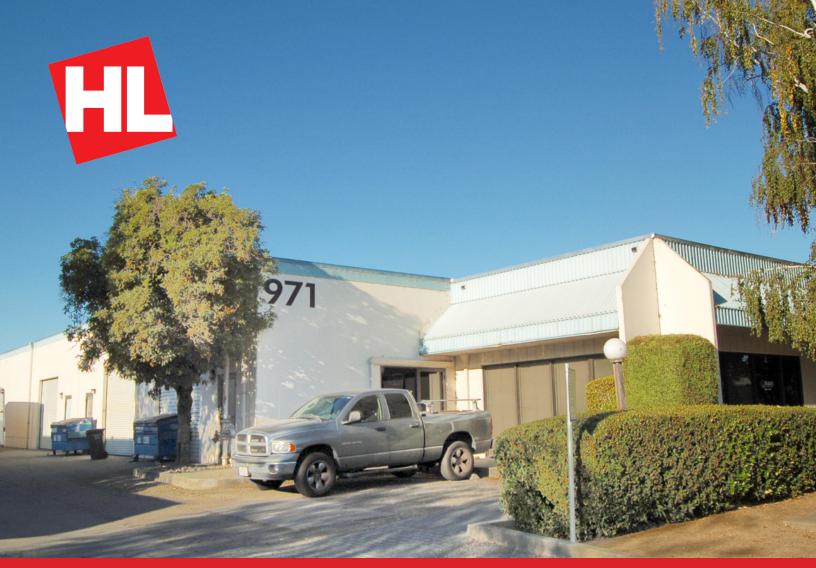

### 971 Transport Way, Ste. L, Petaluma, CA

- Roll-Up Door
- Private Bathroom
- Fire Sprinklers
- No Automotive Uses

#### **Building/Space Description:**

This space is a typical warehouse with a private bathroom and roll-up door. There is a glass man door for entry, but no office inside the space.