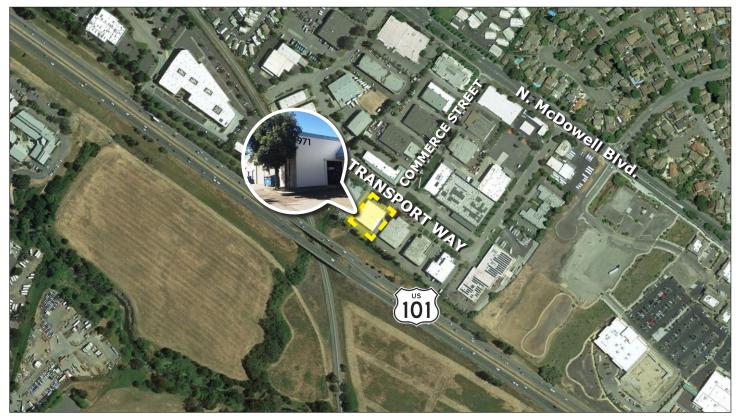

#### **Location Description:**

This property is located in McDowell Industrial Park, close to Hwy. 101 and Friedman's Home Improvement. McDowell Industrial Park contains a mix of office, industrial, flex and distribution businesses.