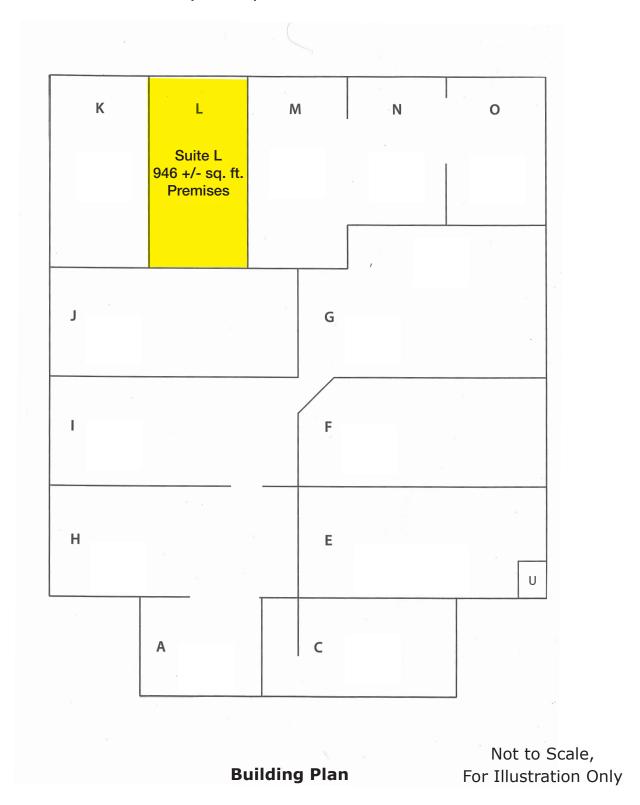

### **Offering Summary**

Total Available sq. ft.: 946 +/- sf
Initial Base Rent: \$1.30 psf + CAM
Lease Type: Ind. Gross
Lease Term: 1-2 Years
Date Space Available: NOW

Contact:

Bob Knez (415) 446-4220 bob@hlcre.com Lic#: 00640535

#### **Space Information/Features:**

Total Available Square Feet: 946 +/- sq. ft.

Divisible/Can Add: No
Ceiling Clear Height: 16 Ft. +/Power Available at Sub-Panel: 100 amps

Parking Spaces: 17 unreserved parking spaces for use by all tenants