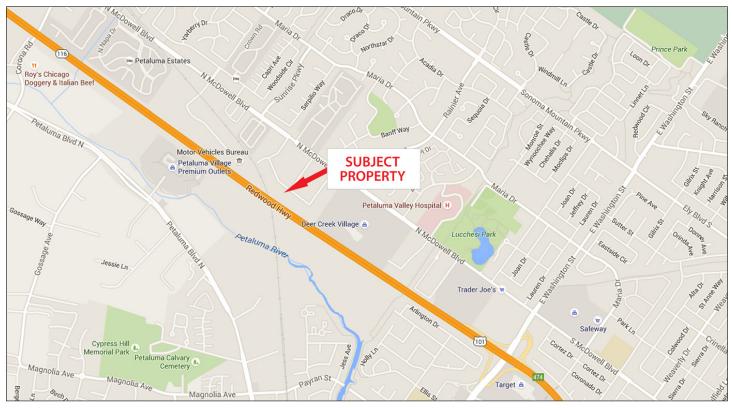

#### **Location Description:**

This property is located in McDowell Industrial Park, close to Hwy. 101 and Friedman's Home Improvement. McDowell Industrial Park contains a mix of office, industrial, flex and distribution businesses.