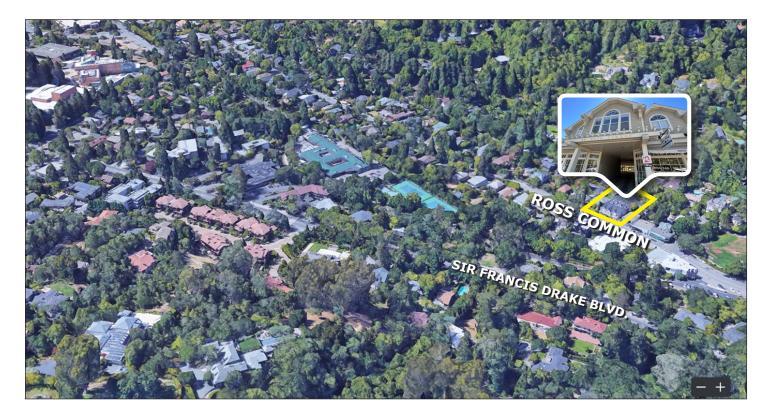

#### **Location Description:**

This office building is located in the heart of the Town of Ross, with easy access to Sir Francis Drake Blvd.

32 Ross Common, Suite 230, Ross, CA 94957

32 Ross Common, Suite 230, Ross, CA 94957

Click here to View in Google Maps

32 Ross Common, Suite 230, Ross, CA 94957

**Ross Commons**