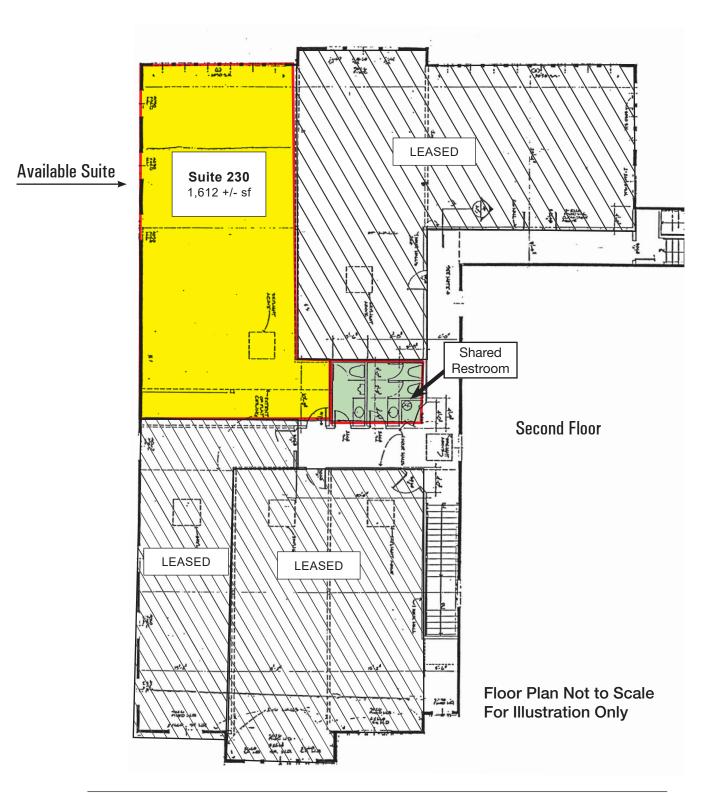

#### **Building/Space Description:**

This charming second floor office suite features shared restrooms, a kitchenette or storage area and unreserved parking.

#### **Space Information/Features:**

Total Available Square Feet: 1,612 +/- sq. ft. (Owner is source.

Agents have not verified square footage.)

| Suite # | Feature          | Size (sf) +/- | Price PSF | Rent/Mo.   |
|---------|------------------|---------------|-----------|------------|
| 230     | Office w/kitchen | 1,612         | \$2.17    | \$3,498.04 |

Divisible/Can Add: No

Parking Spaces: unreserved on site