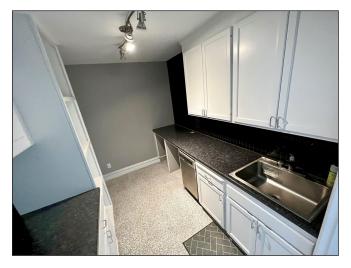

32 Ross Common, Suite 230, Ross, CA

- Great Downtown Location
- Heat and Air Conditioning
- Lots of Natural Light
- Large Kitchenette

#### **Building/Space Description:**

This charming second floor office suite features shared restrooms, a kitchenette or storage area and unreserved parking.