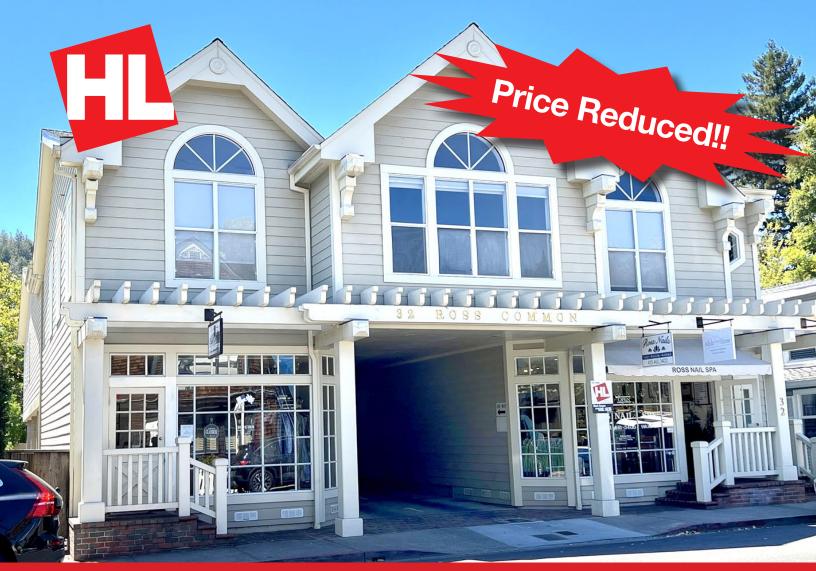

32 Ross Common, Suite 230, Ross, CA

- Great Downtown Location
- Heat and Air Conditioning
- Lots of Natural Light
- Large Kitchenette

#### **Location Description:**

This office building is located in the heart of the Town of Ross, with easy access to Sir Francis Drake Blvd.

#### **Building Information/Features:**

Total Building Square Feet: 7,577 +/- sq. ft.

Year Constructed: 1982

Zoning/Permitted Uses: C-L (Local Service Commercial)

Fire Sprinklers: No
Elevator Services: No
Heating & Air Conditioning: Yes