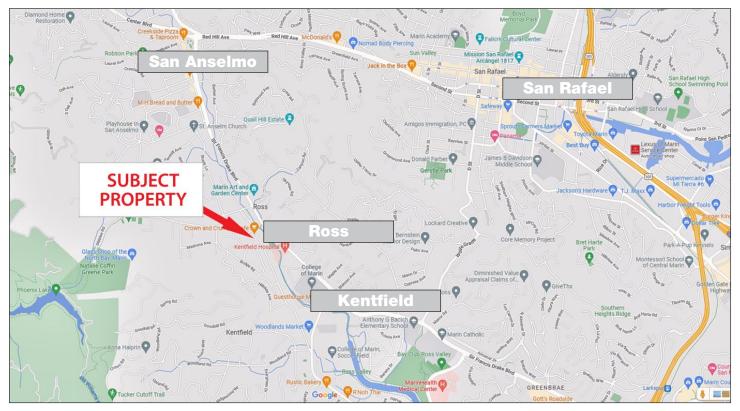

#### **Location Description:**

This office building is located in the heart of the Town of Ross, with easy access to Sir Francis Drake Blvd.

32 Ross Common, Suite 230, Ross, CA 94957

32 Ross Common, Suite 230, Ross, CA 94957

Click here to View in Google Maps

32 Ross Common, Suite 230, Ross, CA 94957

**Ross Commons**