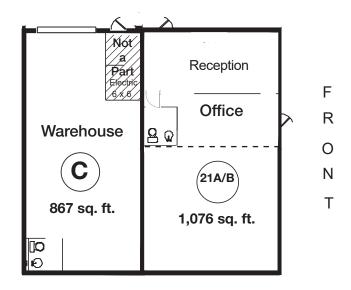

### **Space Information/Features:**

Total Available Square Feet: 1,943 +/- sq. ft.

(the owner is source, agent has not verified square footage)

Warehouse Sq. Ft.: 867 +/- sq. ft. Office Sq. Ft.: 1,076 +/- sq. ft.

Divisible/Can Add: No
Ceiling Clear Height: 16 Feet

Parking Spaces: 4 reserved spaces

(3 for the office suite, plus 1 for the warehouse)

Number of Roll-up Doors: One Warehouse Ceiling Insulated: Partial

Electrical: 600 amp/3 phase

### SITE MAP

Site Map - 21 Pamaron Way

Floor Plan - 21 Pamaron Way

21 Pamaron Way, Stes. A & C, Novato, CA 94949