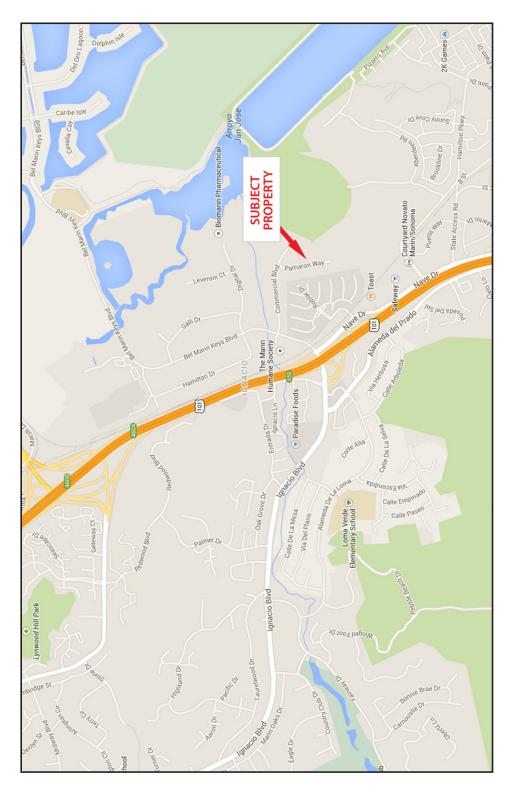

### **Location Description:**

This property is located in the Bel Marin Keys Office Park, a multi-purpose industrial office park, just off Hwy. 101 and just 10 minutes north of Downtown San Rafael and five minutes south of Novato. Easy access to the East Bay and I-80 over Hwy. 37.

# Click here to View in Google Maps

No warranty or representation, express or implied, is made as to the accuracy of the information contained herein, and same is submitted subject to errors, omissions, change of price, rental or other conditions, withdrawal without notice, and to any special listing conditions imposed by our principals. The prospective purchaser/lessee should independently verify all information.