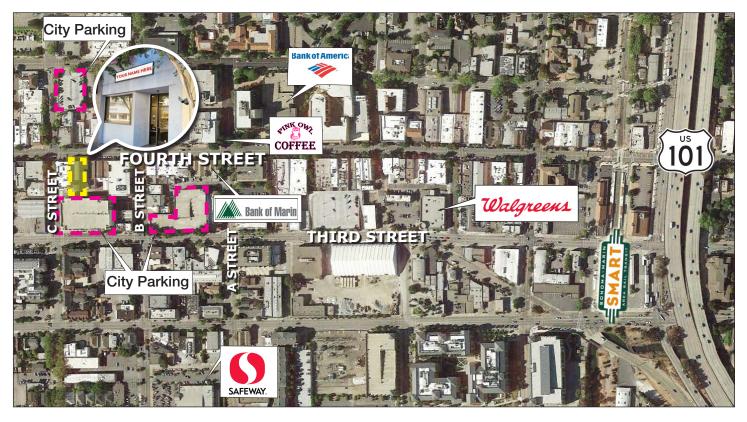

#### **Location Description:**

This property is located on Fourth Street in the very center of Downtown San Rafael, the financial, business and entertainment hub of Marin.

#### **Space Information/Features:**

| Total Available Square Feet: | 2,200 +/- sq. ft. (the owner is source, agent has not verified square footage) |
|------------------------------|--------------------------------------------------------------------------------|
| Divisible:                   | No                                                                             |
| Retail Type:                 | Street                                                                         |
| Divisible:                   | No                                                                             |
| Signage:                     | Yes                                                                            |
| Parking:                     | Metered and City Parking Lots                                                  |

1235 Fourth St., San Rafael, CA 94901

Click here to View in Google Maps

1235 Fourth St., San Rafael, CA 94901