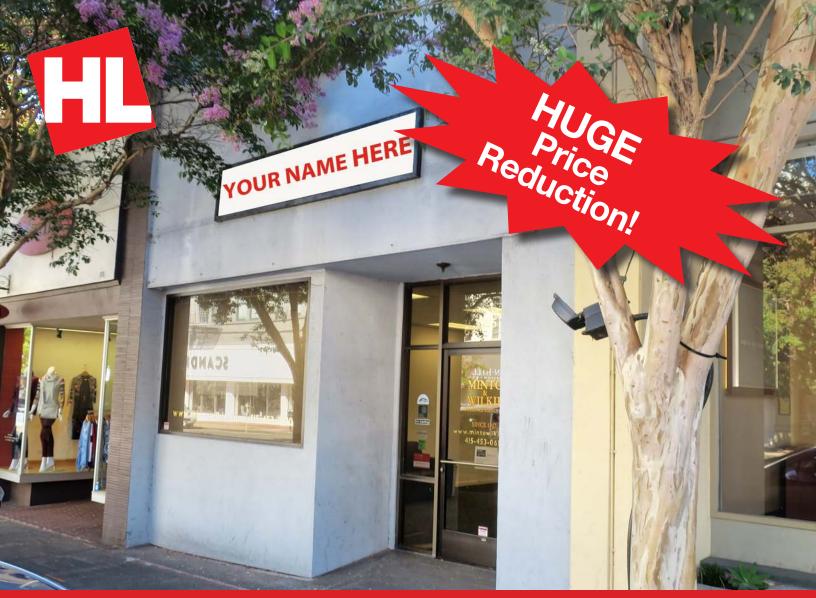

# 1235 Fourth Street, San Rafael, CA

- High Foot Traffic
- Close to Center of Town
- Next to City Garage
- No Food Uses

### Offering Summary

| Available Sq Ft:   | 2,200 +/- sf |
|--------------------|--------------|
| Initial Base Rent: | \$1.82 psf   |
| Lease Type:        | Mod. Gross   |
| Lease Term:        | 3 - 5 Years  |
| Available:         | Now          |

### 1235 Fourth St., San Rafael, CA 94901

### **Property Description:**

This retail property can also be used as a service office space.

#### **Location Description:**

This property is located on Fourth Street in the very center of Downtown San Rafael, the financial, business and entertainment hub of Marin.

#### **Space Information/Features:**

| Total Available Square Feet: | 2,200 +/- sq. ft. (the owner is source, agent has not verified square footage) |
|------------------------------|--------------------------------------------------------------------------------|
| Divisible:                   | No                                                                             |
| Retail Type:                 | Street                                                                         |
| Divisible:                   | No                                                                             |
| Signage:                     | Yes                                                                            |
| Parking:                     | Metered and City Parking Lots                                                  |