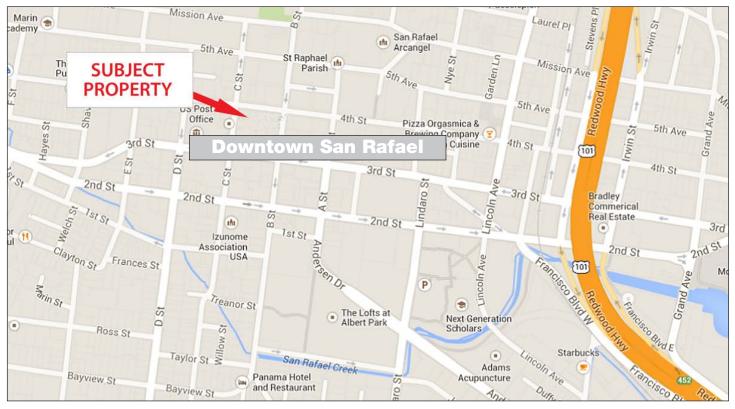

#### **Location Description:**

This property is located on Fourth Street in the very center of Downtown San Rafael, the financial, business and entertainment hub of Marin.

1235 Fourth St., San Rafael, CA 94901

Click here to View in Google Maps

1235 Fourth St., San Rafael, CA 94901