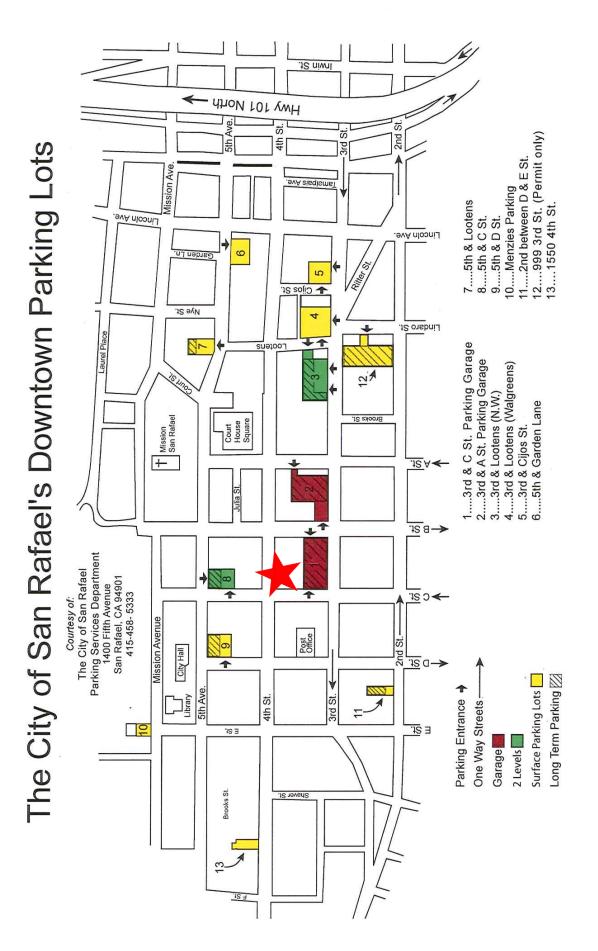

#### **Space Information/Features:**

| Total Available Square Feet: | 2,200 +/- sq. ft. (the owner is source, agent has not verified square footage) |
|------------------------------|--------------------------------------------------------------------------------|
| Divisible:                   | No                                                                             |
| Retail Type:                 | Street                                                                         |
| Divisible:                   | No                                                                             |
| Signage:                     | Yes                                                                            |
| Parking:                     | Metered and City Parking Lots                                                  |

1235 Fourth St., San Rafael, CA 94901

Click here to View in Google Maps

1235 Fourth St., San Rafael, CA 94901