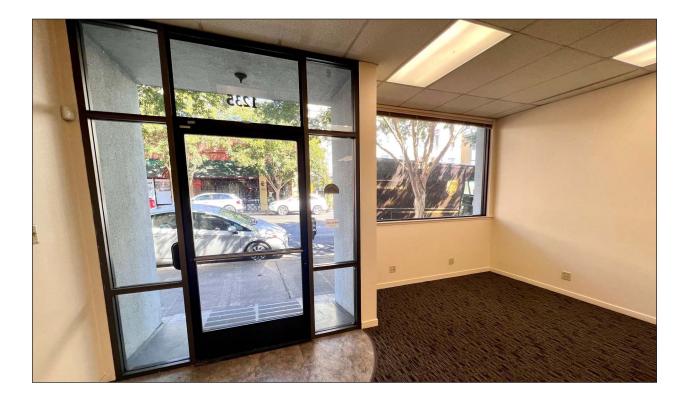

#### **Space Information/Features:**

| Total Available Square Feet: | 2,200 +/- sq. ft. (the owner is source, agent has not verified square footage) |
|------------------------------|--------------------------------------------------------------------------------|
| Divisible:                   | No                                                                             |
| Retail Type:                 | Street                                                                         |
| Divisible:                   | No                                                                             |
| Signage:                     | Yes                                                                            |
| Parking:                     | Metered and City Parking Lots                                                  |

### 1235 Fourth St., San Rafael, CA 94901

Floor Plan

Floor Plan Not to Scale For Illustration Only

Fourth Street